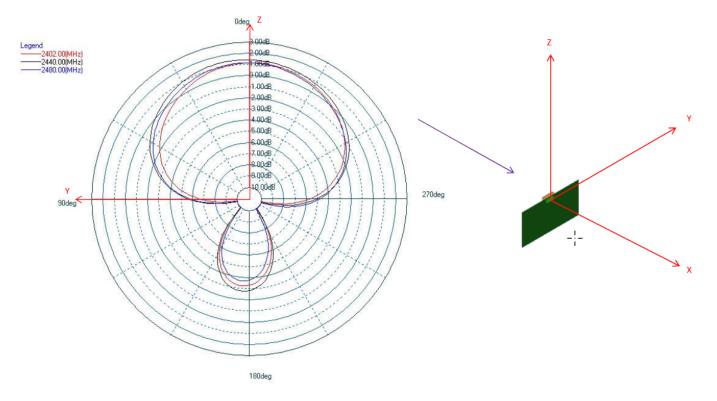

## **ANTENNA SPECIFICATION**

| MANUFACTURER          | MODEL NAME                    | PEAK GAIN |                                                                                                                                                                                                                           |
|-----------------------|-------------------------------|-----------|---------------------------------------------------------------------------------------------------------------------------------------------------------------------------------------------------------------------------|
| Laird<br>Connectivity | Lyra 24P PCB<br>Trace Antenna | 1.82dBi   | Antenna efficiency, gain, and radiation pattern are highly<br>dependent on the application PCB layout and mechanical design.<br>Refer to Laird design guide for recommendation to achieve<br>optimal antenna performance. |

## **ANTENNA PATTERN**