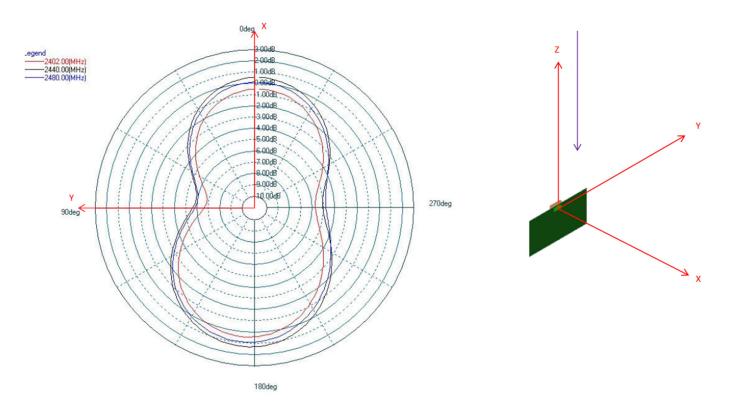

## **ANTENNA SPECIFICATION**

| MANUFACTURER          | MODEL NAME                    | PEAK GAIN |                                                                                                                                                                                                                           |
|-----------------------|-------------------------------|-----------|---------------------------------------------------------------------------------------------------------------------------------------------------------------------------------------------------------------------------|
| Laird<br>Connectivity | Lyra 24P PCB<br>Trace Antenna | 1.82dBi   | Antenna efficiency, gain, and radiation pattern are highly<br>dependent on the application PCB layout and mechanical design.<br>Refer to Laird design guide for recommendation to achieve<br>optimal antenna performance. |

## **ANTENNA PATTERN**