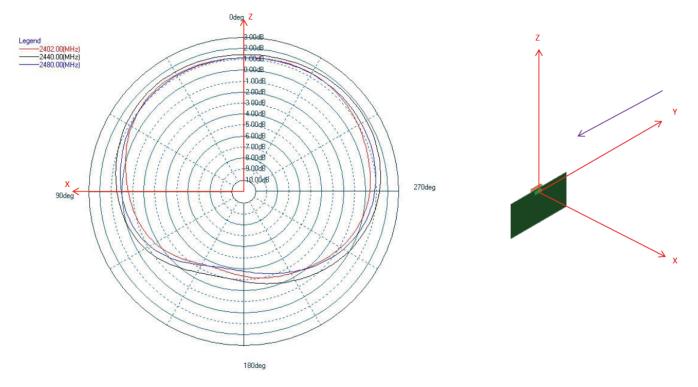

## **ANTENNA SPECIFICATION**

| MANUFACTURER          | MODEL NAME                    | PEAK GAIN |                                                                                                                                                                                                                           |
|-----------------------|-------------------------------|-----------|---------------------------------------------------------------------------------------------------------------------------------------------------------------------------------------------------------------------------|
| Laird<br>Connectivity | Lyra 24P PCB<br>Trace Antenna | 1.82dBi   | Antenna efficiency, gain, and radiation pattern are highly<br>dependent on the application PCB layout and mechanical design.<br>Refer to Laird design guide for recommendation to achieve<br>optimal antenna performance. |

## **ANTENNA PATTERN**