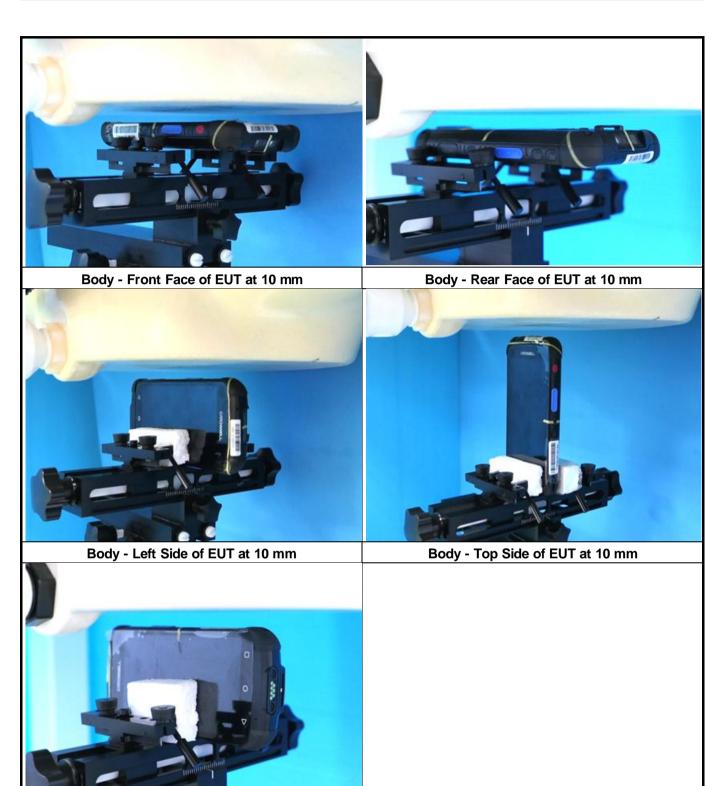

## Appendix D. Photographs of EUT and Setup

The setup photographs for SAR testing are shown as follows.

Report Format Version 5.0.0 Issued Date : Jun. 11, 2019

Report No. : SA190506C14



## <Photographs of EUT>





## <Antenna Location>

Top Side



<EUT Front View>

The separation distance for antenna to edge:

| Antenna   | To Top Side<br>(mm) | To Bottom Side (mm) | To Left Side<br>(mm) | To Right Side<br>(mm) |
|-----------|---------------------|---------------------|----------------------|-----------------------|
| WLAN / BT | 4.69                | 114.44              | 53.57                | 3.06                  |



<Photographs of SAR Setup>







Body - Right Side of EUT at 10 mm