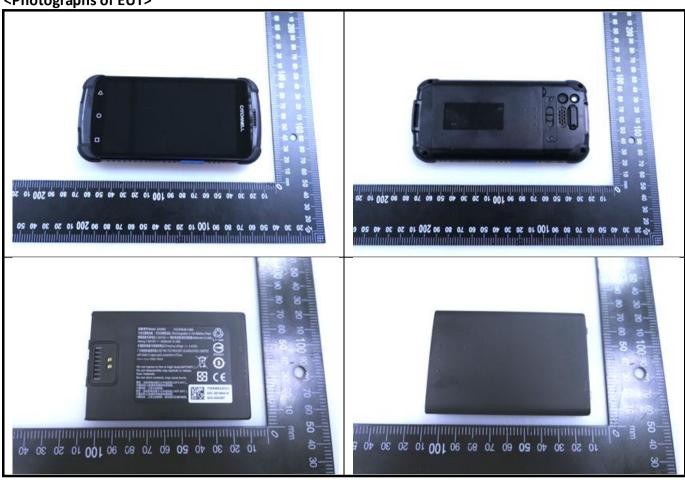

## Appendix D. Photographs of EUT and Setup

The setup photographs for SAR testing are shown as follows.

Report Format Version 5.0.0 Issued Date : Jun. 11, 2019

Report No. : SA190506C14



## <Photographs of EUT>





## <Antenna Location>

Top Side



<EUT Front View>

The separation distance for antenna to edge:

| Antenna   | To Top Side<br>(mm) | To Bottom Side (mm) | To Left Side<br>(mm) | To Right Side<br>(mm) |
|-----------|---------------------|---------------------|----------------------|-----------------------|
| WLAN / BT | 4.69                | 114.44              | 53.57                | 3.06                  |



<Photographs of SAR Setup>







Body - Right Side of EUT at 10 mm