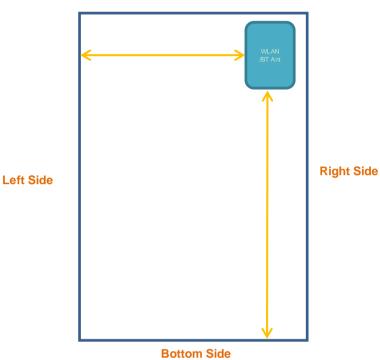

## <Antenna Location>

Top Side

<EUT Front View>

The separation distance for antenna to edge:

| Antenna   | To Top Side<br>(mm) | To Bottom Side (mm) | To Left Side<br>(mm) | To Right Side<br>(mm) |
|-----------|---------------------|---------------------|----------------------|-----------------------|
| WLAN / BT | 4.69                | 114.44              | 53.57                | 3.06                  |