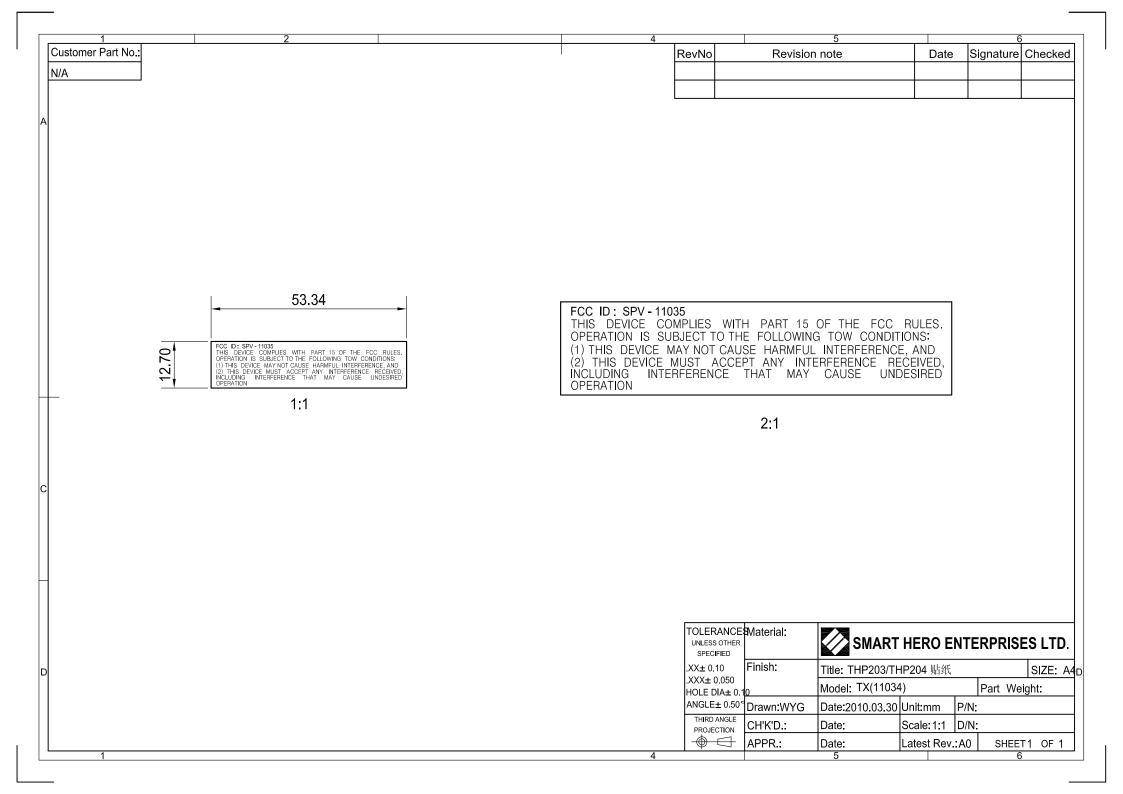

## **Electrical Innovation Since 1909**

Time Controls / Temperature-Humidity Controls / Transfer Switches

Panelboards / Home Protection / Tools and Test Equipment

Here is the artwork for the FCC label for our product SPV-11035 RF Alert. The artwork is approximately twice scale as you see it. The actual label is printed on adhesive-backed clear plastic, 2.1" W x 0.5" H, including the 0.050" overrun in all directions.

## FCC ID: **SPV-11035**

THIS DEVICE COMPLIES WITH PART 15 OF THE FCC RULES. OPERATION IS SUBJECT TO THE FOLLOWING TWO CONDITIONS: (1) THIS DEVICE MAY NOT CAUSE HARMFUL INTERFERENCE, AND (2) THIS DEVICE MUST ACCEPT ANY INTERFERENCE RECEIVED, INCLUDING INTERFERENCE THAT MAY CAUSE UNDESIRED **OPERATION** 