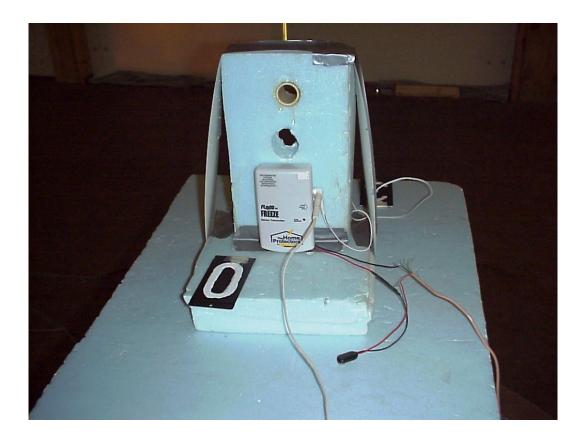

Company: Reliance Controls Corporation Model Tested: 11034 FCC ID Number: SPV-11034 Photo Description: Radiated – Front of EUT

Company: Reliance Controls Corporation Model Tested: 11034 FCC ID Number: SPV-11034 Photo Description: Radiated – Front of EUT Closeup