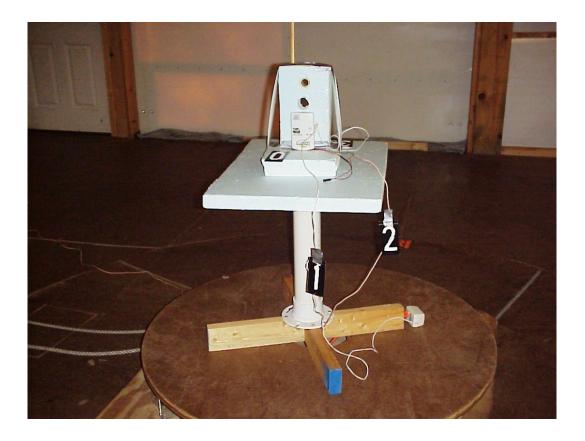

Company: Reliance Controls Corporation Model Tested: 11034 FCC ID Number: SPV-11034 Photo Description: Radiated – Front of EUT

Company: Reliance Controls Corporation Model Tested: 11034 FCC ID Number: SPV-11034 Photo Description: Radiated – Front of EUT Closeup