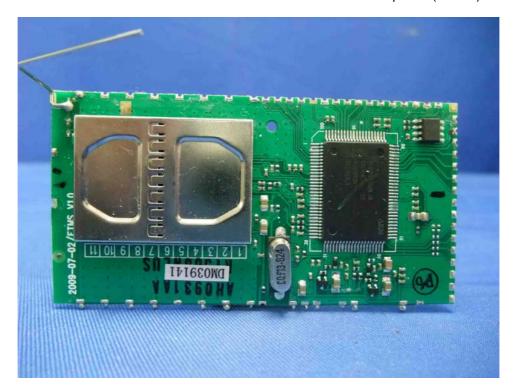

# Internal photos

Conference Phone Unit Main PCB solder side (View 2)

Conference Phone Unit Baseband and RF Module PCB comp side (View 1)