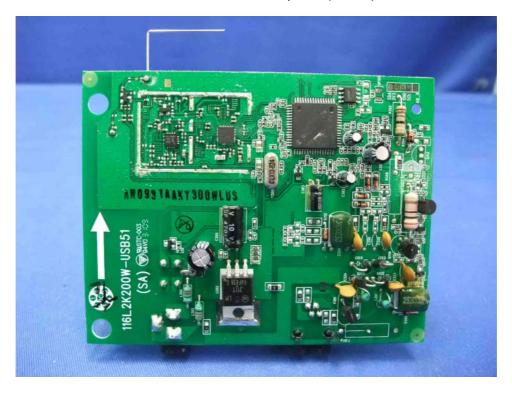

# **Internal photos**

Base Unit Main PCB comp side (View 2)

Base Unit Main PCB solder side