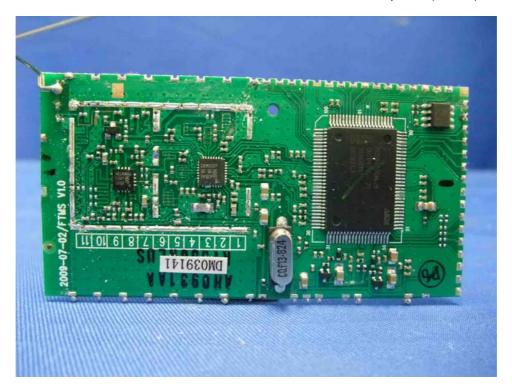

## **Internal photos**

Conference Phone Unit Baseband and RF Module PCB comp side (View 2)

Conference Phone Unit Baseband and RF Module PCB solder side