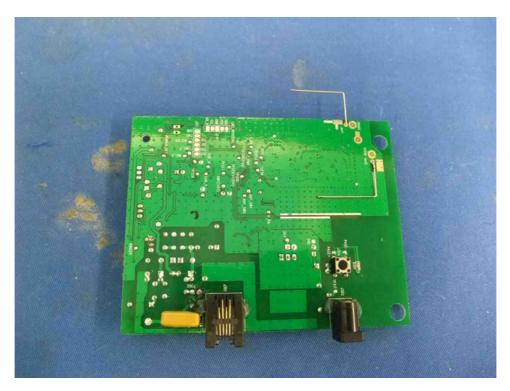

# **Internal photos**

Base Unit Main PCB comp side (View 2)

Base Unit Main PCB solder side