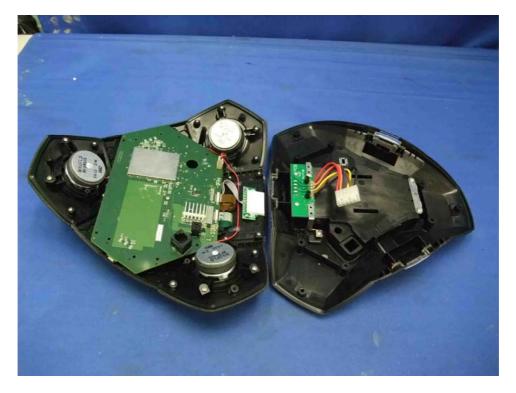

# **Internal photos**

Base Unit assembly

Base Unit Main PCB comp side (View 1)