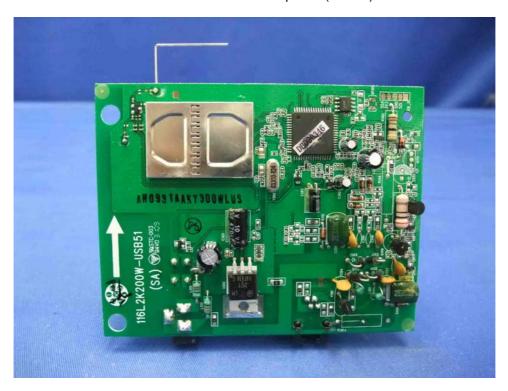

# **Internal photos**

Base Unit assembly

Base Unit Main PCB comp side (View 1)

# **Internal photos**

Base Unit Main PCB comp side (View 2)

Base Unit Main PCB solder side