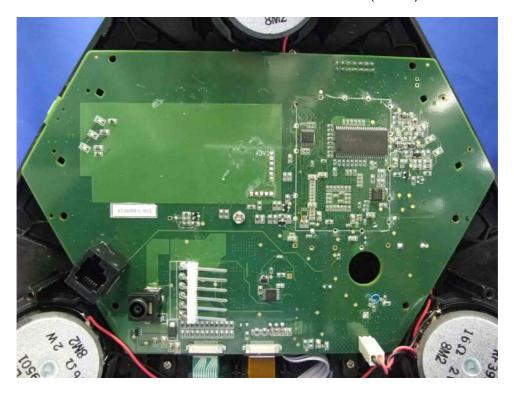

# **Internal photos**

Base Unit assembly

Base Unit Main PCB comp side (View 1)

# **Internal photos**

Base Unit Main PCB comp side (View 2)

Base Unit Main PCB solder side