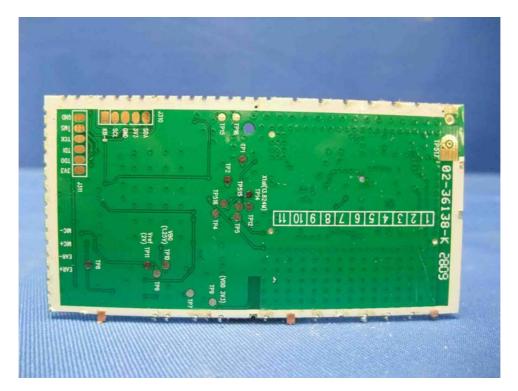

## **Internal photos**

Conference Phone Unit Baseband and RF Module PCB comp side (View 2)

Conference Phone Unit Baseband and RF Module PCB solder side