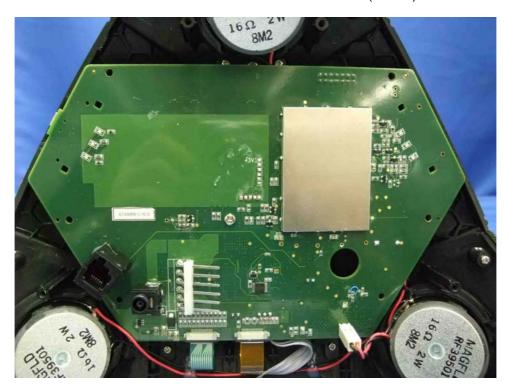

## **Internal photos**

Conference Phone Unit Main PCB comp side (View 2)

Conference Phone Unit Main PCB solder side (View 1)

# Internal photos

Conference Phone Unit Main PCB solder side (View 2)

Conference Phone Unit Baseband and RF Module PCB comp side (View 1)