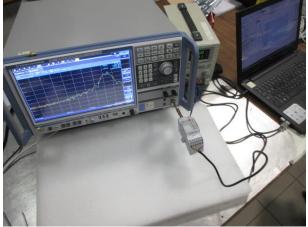

Conducted measurements on antenna port

Radiated emissions (worst case orientation)

Conducted measurements on antenna port

Radiated emissions