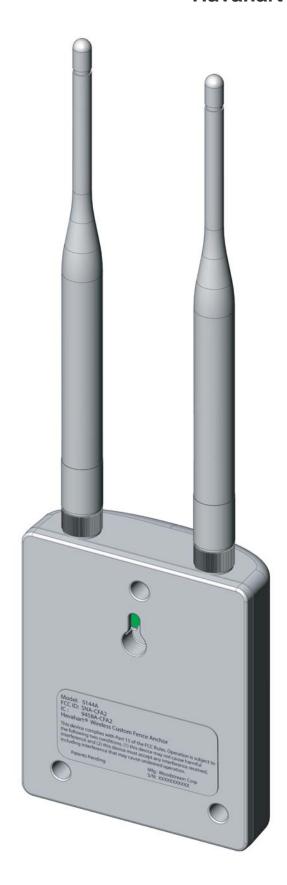

## **Havahart® Wireless Custom Fence Anchor**

Actual size of label is 1.00 in. X 2.25 in. and will be placed on the rear surface of the product.

Model: 5144A FCC ID: SNA-CFA2 IC: 9458A-CFA2

Havahart® Wireless Custom Fence Anchor

This device complies with Part 15 of the FCC Rules. Operation is subject to the following two conditions. (1) this device may not cause harmful interference and (2) this device must accept any interference received, including interference that may cause undesired operation.

Patents Pending

Mfg: Woodstream Corp S/N: XXXXXXXXXXX