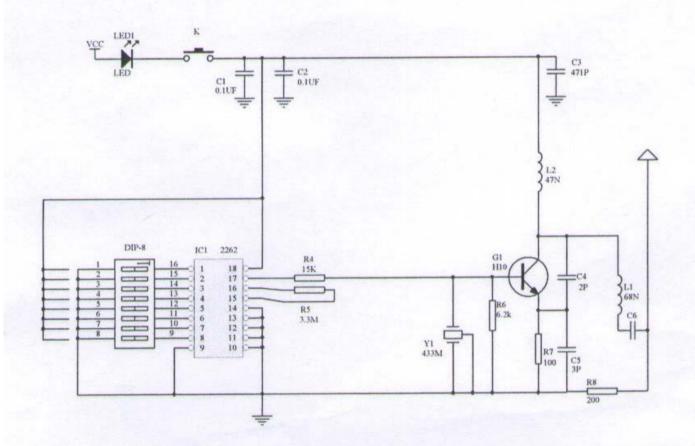

## **APPENDIX**

FORM OF COMPONENTS

| Component          | Model           | Rating        |
|--------------------|-----------------|---------------|
| C1                 | CB104           | 104P/50v      |
| C2                 | CB222           | 222P/50v      |
| C3                 | 0805CG471J500NT | 471P/50V      |
| Rt                 | RD              | 1/ 16W 3.3M   |
| LED                |                 | ф3            |
| IC                 | HX2262          | HX2262        |
| к                  |                 | 6X6X4.3mm     |
| •                  |                 |               |
| C4                 | 0805CG4R0J500NT | 4P/50v        |
| C5                 | 0805CG3R0J500NT | 3P/50V        |
| C6                 | 0805CG331J500NT | 330P/60V      |
| R4                 | CR0805J80153G   | 15K           |
| R6                 | CR0805J80622G   | 6.2K          |
| R7                 | CR0805J80101G   | 0.1K          |
| R8                 | CR0805J80201G   | 0.2K          |
| G1                 | MMBTH10LT1      | H10           |
| Y1                 | HD              | R433M         |
| Lf                 | VHF201209H82NJT | 82NH          |
| L2                 | VHF201209H47NJT | 47NH          |
| Enclosure(top)     | ABS             | L=88mm W=40mm |
| Enclosure (bottom) | ABS             | L=88MM W=40mm |
| Battery cover      | ABS             | L=31mm W=20mm |
| Bestlery           |                 | 23A 12V       |
|                    |                 |               |
|                    |                 |               |
|                    |                 |               |
|                    |                 |               |
| -                  |                 |               |
|                    |                 |               |
| -                  |                 |               |
|                    |                 |               |
|                    |                 |               |
|                    |                 |               |