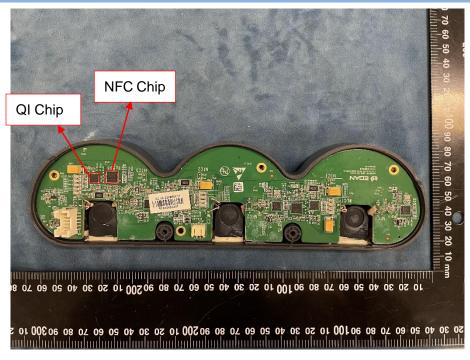

# **EUT INTERNAL PHOTOS**

# EUT UNCOVER VIEW







#### MAIN BOARD REAR VIEW



# SECONDARY BOARD 1 TOP VIEW





# SECONDARY BOARD 1 REAR VIEW



# SECONDARY BOARD 2 TOP VIEW





# SECONDARY BOARD 2 REAR VIEW



# SECONDARY BOARD 3 TOP VIEW





# SECONDARY BOARD 3 REAR VIEW



# SECONDARY BOARD 4 REAR VIEW





# SECONDARY BOARD 4 REAR VIEW



#### SECONDARY BOARD 5 REAR VIEW





# SECONDARY BOARD 5 REAR VIEW



#### SECONDARY BOARD 6 REAR VIEW





# SECONDARY BOARD 5 REAR VIEW



# SECONDARY BOARD 7 REAR VIEW





# SECONDARY BOARD 7 REAR VIEW



# SECONDARY BOARD 8 REAR VIEW





# SECONDARY BOARD 8 REAR VIEW



# EUT UNCOVER VIEW





# EUT UNCOVER VIEW



#### Antenna





#### NFC Antenna (FRONT)



# NFC Antenna (REAR)





#### QI Antenna (FRONT)



QI Antenna (REAR)





#### **Battery Photo**