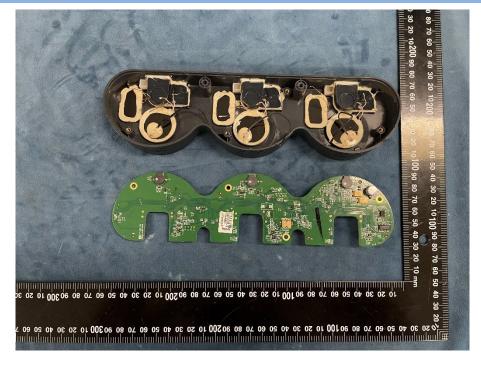

# **EUT INTERNAL PHOTOS**

# EUT UNCOVER VIEW







#### MAIN BOARD REAR VIEW



# SECONDARY BOARD 1 TOP VIEW





# SECONDARY BOARD 1 REAR VIEW



# SECONDARY BOARD 2 TOP VIEW





# SECONDARY BOARD 2 REAR VIEW



# SECONDARY BOARD 3 TOP VIEW





# SECONDARY BOARD 3 REAR VIEW



# SECONDARY BOARD 4 REAR VIEW





# SECONDARY BOARD 4 REAR VIEW



#### SECONDARY BOARD 5 REAR VIEW





# SECONDARY BOARD 5 REAR VIEW



#### SECONDARY BOARD 6 REAR VIEW





# SECONDARY BOARD 5 REAR VIEW



# SECONDARY BOARD 7 REAR VIEW





# SECONDARY BOARD 7 REAR VIEW



# SECONDARY BOARD 8 REAR VIEW





# SECONDARY BOARD 8 REAR VIEW



# EUT UNCOVER VIEW





# EUT UNCOVER VIEW



#### Antenna





#### NFC Antenna (FRONT)



# NFC Antenna (REAR)





#### QI Antenna (FRONT)



QI Antenna (REAR)





#### **Battery Photo**