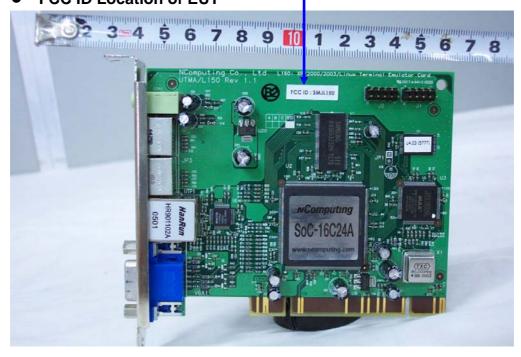

## APPENDIX A – SAMPLE LABEL

## **Labelling Requirements**

The sample label shown shall be *permanently affixed* at a conspicuous location on the device and be readily visible to the user at the time of purchase.

\*\*\* The following paragraph specified in the user manual.

This device complies with Part 15 of the FCC Rules. Operation is subject to the following two conditions: (1) this device may not cause harmful interference, and (2) this device must accept any interference received, including interference that may cause undesired operation.

FCC ID: SMJL150

## FCC ID Location of EUT



NComputing Co., Ltd. FCC ID:SMJL150