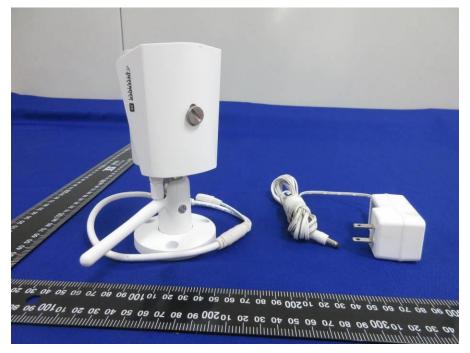

REPORT NO: 478611066-1 FCC ID: SMHW2KCB1 IC ID: 4593A-W2KCB1

# Appendix I

## **External Photographs**

Page 1 of 6

UL Verification Services (Guangzhou) Co., Ltd, Song Shan Lake Branch This report shall not be reproduced except in full, without the written approval of UL Verification Services (Guangzhou) Co., Ltd, Song Shan Lake Branch.

### All View of EUT-1



## **Detail View of Adapter**



UL Verification Services (Guangzhou) Co., Ltd, Song Shan Lake Branch This report shall not be reproduced except in full, without the written approval of UL Verification Services (Guangzhou) Co., Ltd, Song Shan Lake Branch.

#### Page 2 of 6

## Top View of EUT



#### Bottom View of EUT



UL Verification Services (Guangzhou) Co., Ltd, Song Shan Lake Branch This report shall not be reproduced except in full, without the written approval of UL Verification Services (Guangzhou) Co., Ltd, Song Shan Lake Branch.

Page 3 of 6

Front View of EUT



Back View of EUT



Page 4 of 6 UL Verification Services (Guangzhou) Co., Ltd, Song Shan Lake Branch This report shall not be reproduced except in full, without the written approval of UL Verification Services (Guang