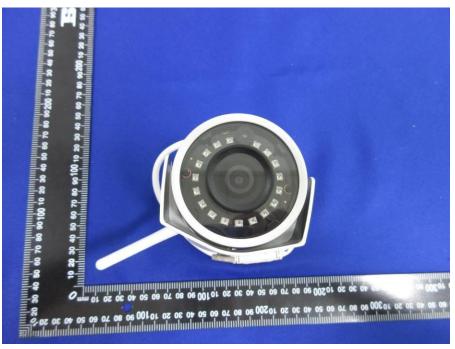

REPORT NO: 478611066-1 FCC ID: SMHW2KCB1 IC ID: 4593A-W2KCB1

# Appendix I

## **External Photographs**

Page 1 of 6

UL Verification Services (Guangzhou) Co., Ltd, Song Shan Lake Branch This report shall not be reproduced except in full, without the written approval of UL Verification Services (Guangzhou) Co., Ltd, Song Shan Lake Branch.

### All View of EUT-1



## **Detail View of Adapter**



UL Verification Services (Guangzhou) Co., Ltd, Song Shan Lake Branch This report shall not be reproduced except in full, without the written approval of UL Verification Services (Guangzhou) Co., Ltd, Song Shan Lake Branch.

#### Page 2 of 6

## Top View of EUT



#### Bottom View of EUT



UL Verification Services (Guangzhou) Co., Ltd, Song Shan Lake Branch This report shall not be reproduced except in full, without the written approval of UL Verification Services (Guangzhou) Co., Ltd, Song Shan Lake Branch.

Page 3 of 6

Front View of EUT



Back View of EUT



Page 4 of 6 UL Verification Services (Guangzhou) Co., Ltd, Song Shan Lake Branch This report shall not be reproduced except in full, without the written approval of UL Verification Services (Guangzhou) Co., Ltd, Song Shan Lake Branch.

#### Left View of EUT



Page 5 of 6

UL Verification Services (Guangzhou) Co., Ltd, Song Shan Lake Branch This report shall not be reproduced except in full, without the written approval of UL Verification Services (Guangzhou) Co., Ltd, Song Shan Lake Bran