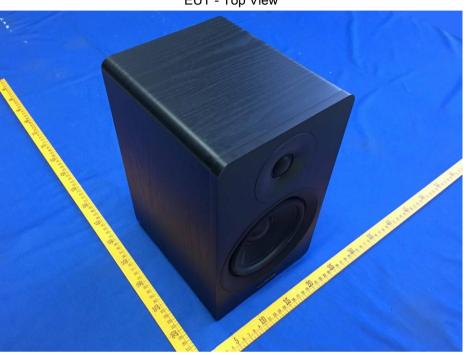

EUT - Top View

EUT - Bottom View

| Test Report | 18070747-FCC-E |
|-------------|----------------|
| Page        | 4 of 10        |

EUT - Left View

EUT - Right View

| Test Report | 18070747-FCC-E |
|-------------|----------------|
| Page        | 5 of 10        |