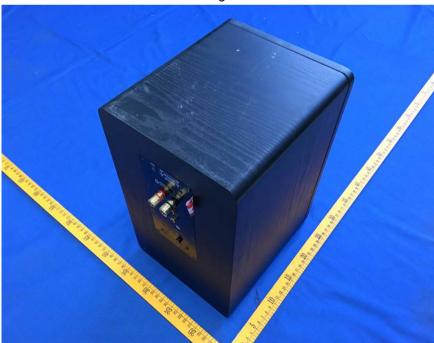

EUT - Top View

EUT - Bottom View

| Test Report | 18070747-FCC-E |
|-------------|----------------|
| Page        | 4 of 10        |

EUT - Left View

EUT - Right View

| Test Report | 18070747-FCC-E |
|-------------|----------------|
| Page        | 5 of 10        |