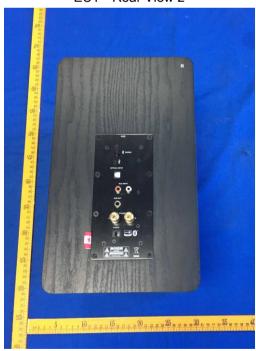

## **EUT External Photo**

EUT - Front View

| Test Report | 18070747-FCC-E |
|-------------|----------------|
| Page        | 2 of 10        |

EUT - Rear View 1

EUT - Rear View 2

| Test Report | 18070747-FCC-E |
|-------------|----------------|
| Page        | 3 of 10        |