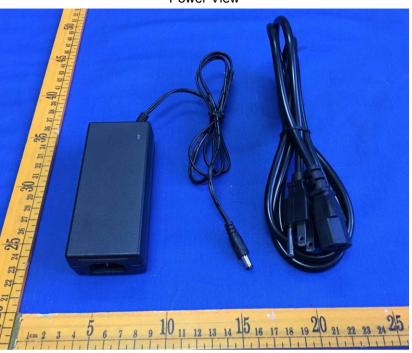

## Power View

Power Lable View

| Test Report | 18070747-FCC-E |
|-------------|----------------|
| Page        | 6 of 10        |