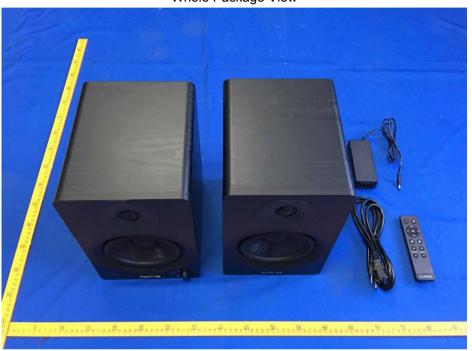

| Test Report | 18070747-FCC-E |
|-------------|----------------|
| Page        | 1 of 10        |

## Photographs OF THE EUT

## **EUT External Photo**





EUT - Front View





| Test Report | 18070747-FCC-E |
|-------------|----------------|
| Page        | 2 of 10        |

EUT - Rear View 1



EUT - Rear View 2





| Test Report | 18070747-FCC-E |
|-------------|----------------|
| Page        | 3 of 10        |

EUT - Top View



EUT - Bottom View





| Test Report | 18070747-FCC-E |
|-------------|----------------|
| Page        | 4 of 10        |

EUT - Left View



EUT - Right View





| Test Report | 18070747-FCC-E |
|-------------|----------------|
| Page        | 5 of 10        |

## Power View



Power Lable View





| Test Report | 18070747-FCC-E |
|-------------|----------------|
| Page        | 6 of 10        |

## Remote Control- Front View



Remote Control- Rear View