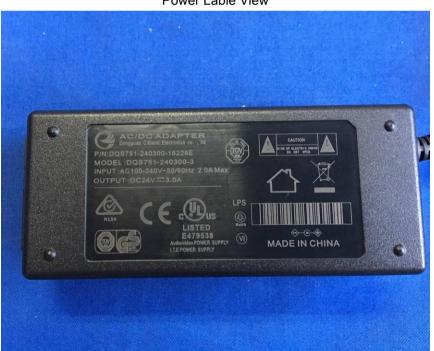

## Power View

Power Lable View

| Test Report | 18070747-FCC-E |
|-------------|----------------|
| Page        | 6 of 10        |