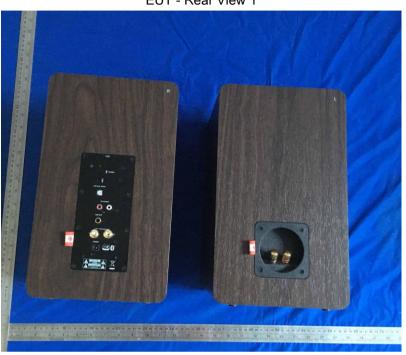

## **EUT External Photo**

EUT - Front View

| Test Report | 18070747-FCC-E |
|-------------|----------------|
| Page        | 2 of 10        |

EUT - Rear View 1

EUT - Rear View 2

| Test Report | 18070747-FCC-E |
|-------------|----------------|
| Page        | 3 of 10        |