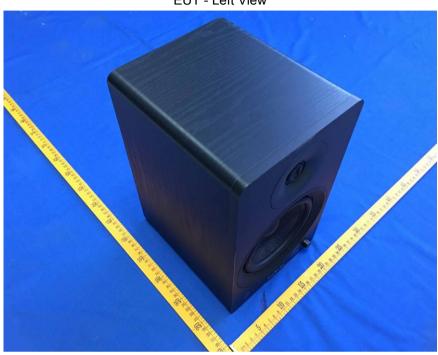

EUT - Top View

EUT - Bottom View

| Test Report | 18070747-FCC-E |
|-------------|----------------|
| Page        | 4 of 10        |

EUT - Left View

EUT - Right View

| Test Report | 18070747-FCC-E |
|-------------|----------------|
| Page        | 5 of 10        |