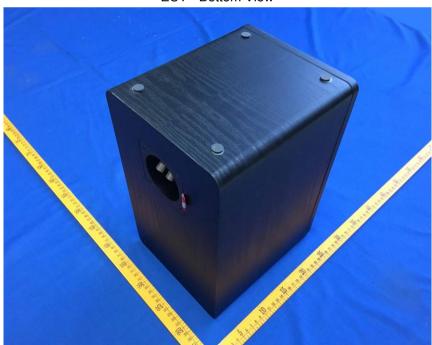

EUT - Top View

EUT - Bottom View

| Test Report | 18070747-FCC-E |
|-------------|----------------|
| Page        | 4 of 10        |

EUT - Left View

EUT - Right View

| Test Report | 18070747-FCC-E |
|-------------|----------------|
| Page        | 5 of 10        |