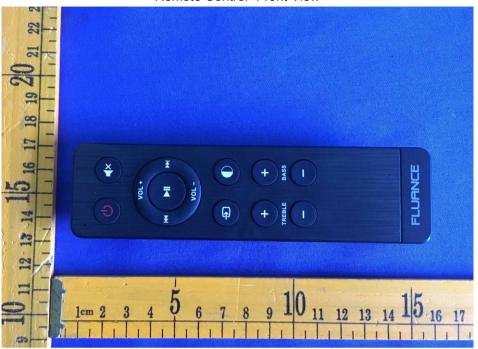

| 1 of 10        |

## Photographs OF THE EUT

## **EUT External Photo**





EUT - Front View





| Test Report | 18070747-FCC-E |
|-------------|----------------|
| Page        | 2 of 10        |

EUT - Rear View 1



EUT - Rear View 2





| Test Report | 18070747-FCC-E |
|-------------|----------------|
| Page        | 3 of 10        |

EUT - Top View



EUT - Bottom View





| Test Report | 18070747-FCC-E |
|-------------|----------------|
| Page        | 4 of 10        |

EUT - Left View



EUT - Right View





| Test Report | 18070747-FCC-E |
|-------------|----------------|
| Page        | 5 of 10        |

## Power View



Power Lable View





| Test Report | 18070747-FCC-E |
|-------------|----------------|
| Page        | 6 of 10        |

## Remote Control- Front View



Remote Control- Rear View