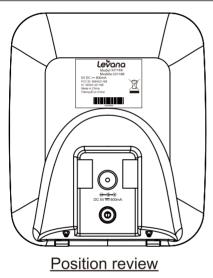

## **PACKING INSTRUCTION**

Page 2

2 of 5

Document No.

PI-AA3180BNR1-USA-WG00-01

Revision

01

## Serial number format





## Remark:

Serial number. will begin from 00001 to 99999.

The serial number continue to running change.

(系列号由00001开始流,流到99999后,从00001连续流.)

| Label information |          |                                     |                              |  |
|-------------------|----------|-------------------------------------|------------------------------|--|
| 1                 | P/N      | 710-03180-00900-00                  | Size: 30 x 22 +/-0.2mm PSEF- |  |
|                   | Material | 50# PP synthetic paper(UL standard) | Color: Black&White ECN-      |  |



## Baby rating label(1:1)



Print the Serial number here