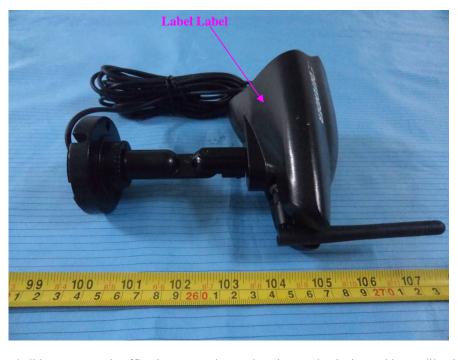

## **FCC ID Label Location**

The label shown shall be permanently affixed at a conspicuous location on the device and be readily visible to the user at the time purchase (Labeling requirements per 2.925)