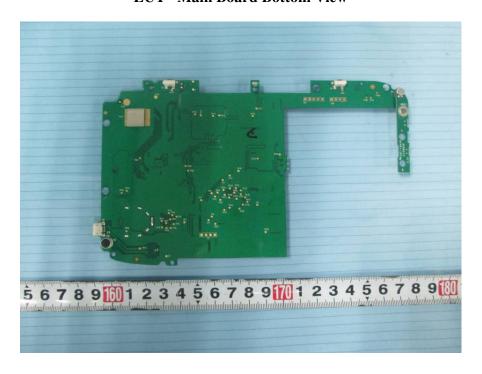

**EUT – Cover off View 2** 

**EUT - Cover off View 3** 

**EUT -Main Board Top View** 

**EUT - Main Board Top Shielding Off View** 

**EUT - Main Board Bottom View** 

**EUT – Chip View** 

**EUT – Battery Front View** 