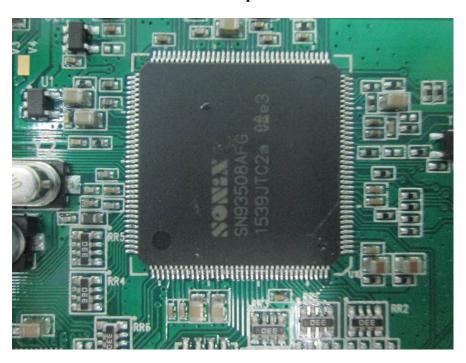

**EUT – Cover off View 2** 

**EUT - Cover off View 3** 

**EUT -Main Board Top View** 

**EUT - Main Board Top Shielding Off View** 

**EUT - Main Board Bottom View** 

**EUT – Chip View** 

**EUT – Battery Front View** 