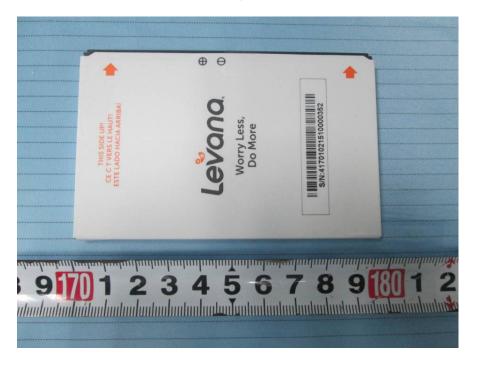

**EUT – Cover off View 2** 

**EUT - Cover off View 3** 

**EUT -Main Board Top View** 

**EUT - Main Board Top Shielding Off View** 

**EUT - Main Board Bottom View** 

**EUT – Chip View** 

**EUT – Battery Front View** 