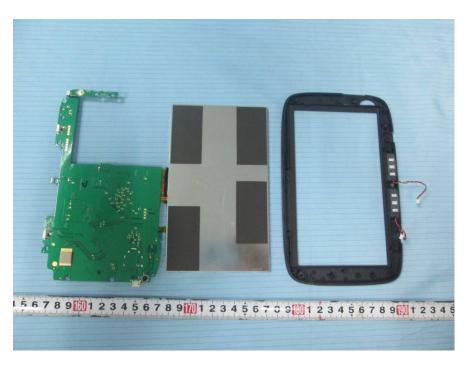

**EUT – Cover off View 2** 

**EUT - Cover off View 3** 

**EUT -Main Board Top View** 

**EUT - Main Board Top Shielding Off View** 

**EUT - Main Board Bottom View** 

**EUT – Chip View** 

**EUT – Battery Front View** 