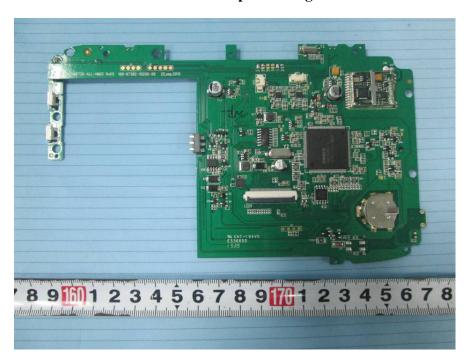

**EUT – Cover off View 2** 

**EUT - Cover off View 3** 

**EUT -Main Board Top View** 

**EUT - Main Board Top Shielding Off View** 

**EUT - Main Board Bottom View** 

**EUT – Chip View** 

**EUT – Battery Front View** 