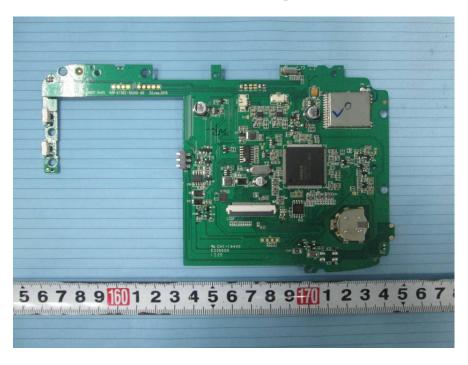

**EUT – Cover off View 2** 

**EUT - Cover off View 3** 

**EUT -Main Board Top View** 

**EUT - Main Board Top Shielding Off View** 

**EUT - Main Board Bottom View** 

**EUT – Chip View** 

**EUT – Battery Front View** 