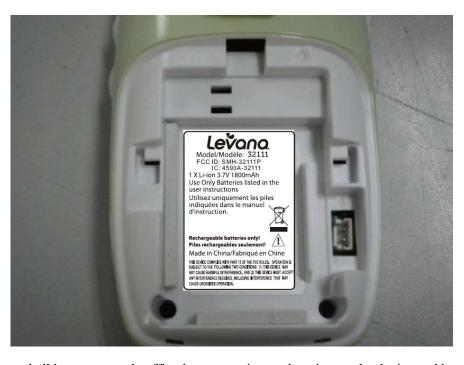

## **FCC ID Label**

Model/Modèle: 32111 FCC ID: SMH-32111P IC: 4593A-32111

1 X Li-ion 3.7V 1800mAh Use Only Batteries listed in the

user instructions

Utilisez uniquement les piles indiquées dans le manuel

d'instruction.

Rechargeable batteries only! Piles rechargeables seulement!

Made in China/Fabriqué en Chine

THIS DEVICE COMPLIES WITH PART 15 OF THE FCC RULES, OPERATION IS SUBJECT TO THE FOLLOWING TWO CONDITIONS: (1) THIS DEVICE MAY NOT CAUSE HARMFUL INTERFERENCE, AND (2) THIS DEVICE MUST ACCEPT ANY INTERFERENCE RECEIVED, INCLUDING INTERFERENCE THAT MAY CAUSE UNDESIRED OPERATION.