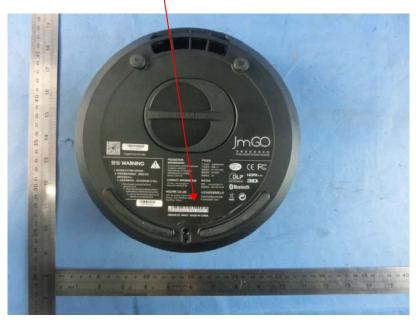

## FCC ID Label

**Smart Projector** 

Model NO.: JmGO-G1 JmGO

Input Rating: 19.0V——, 4.74A FCC ID: SMCJMGO-G1

SHENZHEN HOLATEK CO.,LTD.

Made in China

This device complies with part 15 of the FCC Rules. Operation is subject to the following two conditions:

## FCC ID Label Location

The label shown shall be permanently affixed at a conspicuous location on the device and be readily visible to the user at the time purchase (Labeling requirements per 2.925)