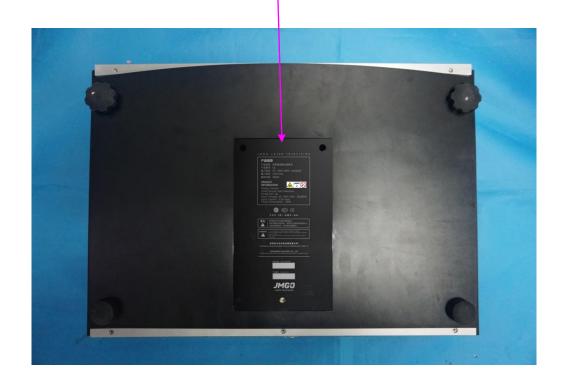

## **FCC ID Label Location**

FCC ID: SMC-SA
This device complies with
Part 15 of the FCC Rules. Operation is
subject to the following two conditions:(1)
this device may not cause harmful
interference, and(2) this device must accept
any interference received, including
interference that may cause undesired
operation.

## PRODUCT INFORMATION

Product Name:

JMGO Smart Laser Television

Model NO.: SA

Input Voltage: AC 100V-240V 50-60HZ

Input Current: 2.5A max

Power Consumption: 250W

This device complies with part 15 of the FCC Rules.
Operation is subject to the following two conditions:
(1) This device may not cause harmful interference, and
(2) this device must accept any interference received,
including interference that may cause undesired operation

FCC ID: SMC-SA

WARNING
1. Do not open to avoid the risk of electric shock.
2. All of internal check, please contact authorized customer service center.
3. Do not look steadily at the lens to avoid eyes hurt when operating.