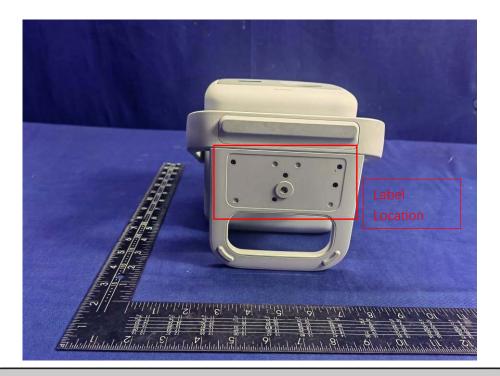

Designed by JMGO Assembled in China

Company: E-CrossStu GmbH Address: Mainzer Landstr.69, 60329 Frankfurt am Main Email: E-CrossStu@web.de

FCC ID: SMC-J61

Service company. JMGO (HONG KONG) SMART
TECHNOLOGY DEVELOPMENT LIMITED
Address: RM 06, 13A/F SOUTH TOWER WORLD, FINANCE
CTR HARBOUR CITY 17, CANTON RD TST KLN, HONG KONG