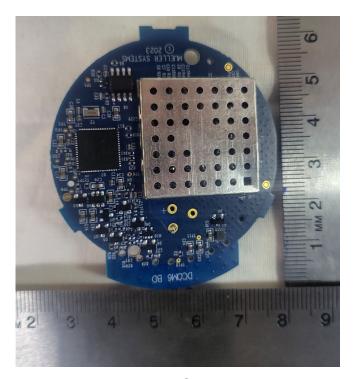

## **INTERNAL PHOTOGRAPHS**

Figure 1. PCB – Front

US Tech Test Report: FCC ID: IC: Test Report Number: Issue Date: Customer:

Model:

Figure 2. PCB - Back

US Tech Test Report:
FCC ID:
IC:
Test Report Number:
Issue Date:
Customer:
Model: