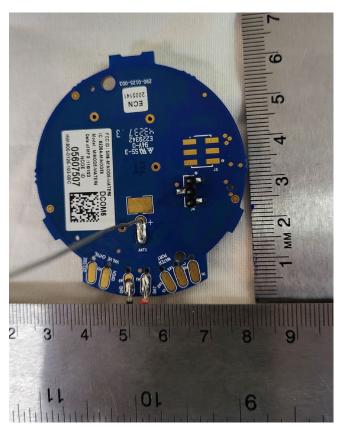

## **INTERNAL PHOTOGRAPHS**

Figure 1. PCB – Front

US Tech Test Report: FCC ID: IC: Test Report Number: Issue Date: Customer:

Model:

Figure 2. PCB - Back

US Tech Test Report:
FCC ID:
IC:
Test Report Number:
Issue Date:
Customer:
Model: