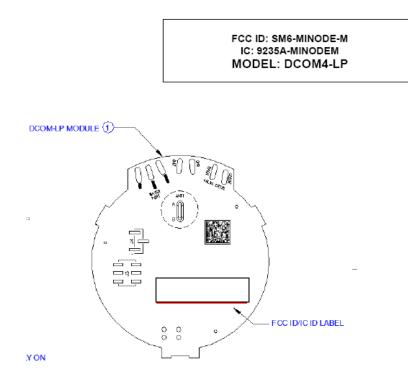

## FCC Part 15 ID / IC ID label DCOM4-LP PWA

## PN 130-0026-003 Rev B

This label is applied to the DCOM4-LP printed wiring assembly (800-0132-001). It shall include text indicating that the assembly has been tested according to FCC Part 15 Rules, and granted limited modular approval for use within Mueller Systems' MiNode-M end product.

FCC ID: SM6-MINODE-M IC: 9235A-MINODEM MODEL: DCOM4-LP

## SAMPLE LABEL LOCATION