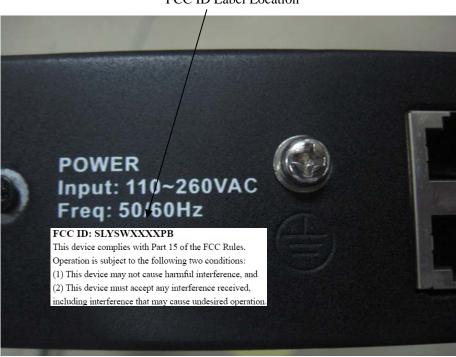

## **Proposed FCC ID Label Format**

## FCC ID: SLYSWXXXXPB

This device complies with Part 15 of the FCC Rules. Operation is subject to the following two conditions:

- (1) This device may not cause harmful interference, and
- (2) This device must accept any interference received, including interference that may cause undesired operation.

## **Proposed Label Location on EUT**

FCC ID Label Location

Model: SW24-24PB