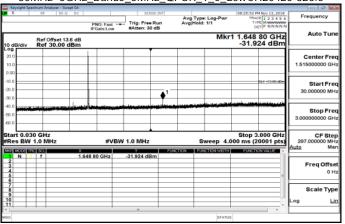

30MHz~3GHz\_Band4\_3MHz\_QPSK\_1\_0\_LowCH19965-1711.5

3GHz~10GHz\_Band4\_3MHz\_QPSK\_1\_0\_LowCH19965-1711.5

30MHz~3GHz\_Band4\_3MHz\_QPSK\_1\_0\_MidCH20175-1732.5

3GHz~10GHz\_Band4\_3MHz\_QPSK\_1\_0\_MidCH20175-1732.5