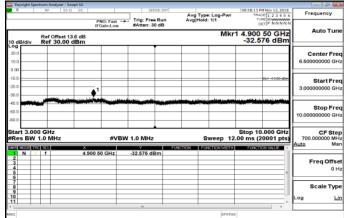

## 3GHz~10GHz\_Band5\_1\_4MHz\_QPSK\_1\_0\_LowCH20407-824.7

30MHz~3GHz\_Band5\_1\_4MHz\_QPSK\_1\_0\_MidCH20525-836.5

# 3GHz~10GHz\_Band5\_1\_4MHz\_QPSK\_1\_0\_MidCH20525-836.5

30MHz~3GHz\_Band5\_1\_4MHz\_QPSK\_1\_0\_HighCH20643-848.3

3GHz~10GHz\_Band5\_1\_4MHz\_QPSK\_1\_0\_HighCH20643-848.3

Unless otherwise stated the results shown in this test report refer only to the sample(s) tested and such sample(s) are retained for 90 days only. 除非另有說明,此報告結果僅對測試之樣品負責,同時此樣品僅保留90天。本報告未經本公司書面許可,不可部份複製。