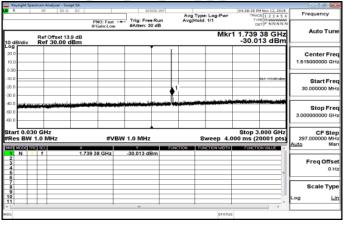

30MHz~3GHz\_Band4\_3MHz\_QPSK\_1\_0\_LowCH19965-1711.5

3GHz~10GHz\_Band4\_3MHz\_QPSK\_1\_0\_LowCH19965-1711.5

30MHz~3GHz\_Band4\_3MHz\_QPSK\_1\_0\_MidCH20175-1732.5

3GHz~10GHz\_Band4\_3MHz\_QPSK\_1\_0\_MidCH20175-1732.5

30MHz~3GHz\_Band4\_3MHz\_QPSK\_1\_0\_HighCH20385-1753.5

3GHz~10GHz\_Band4\_3MHz\_QPSK\_1\_0\_HighCH20385-1753.5

Unless otherwise stated the results shown in this test report refer only to the sample(s) tested and such sample(s) are retained for 90 days only.