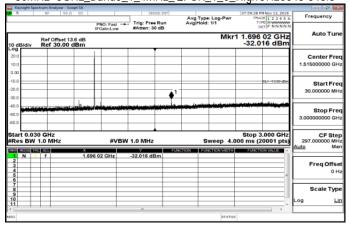

30MHz~3GHz\_Band4\_3MHz\_QPSK\_1\_0\_LowCH19965-1711.5

3GHz~10GHz\_Band4\_3MHz\_QPSK\_1\_0\_LowCH19965-1711.5

30MHz~3GHz\_Band4\_3MHz\_QPSK\_1\_0\_MidCH20175-1732.5

3GHz~10GHz\_Band4\_3MHz\_QPSK\_1\_0\_MidCH20175-1732.5

30MHz~3GHz\_Band4\_3MHz\_QPSK\_1\_0\_HighCH20385-1753.5

3GHz~10GHz\_Band4\_3MHz\_QPSK\_1\_0\_HighCH20385-1753.5

Unless otherwise stated the results shown in this test report refer only to the sample(s) tested and such sample(s) are retained for 90 days only.