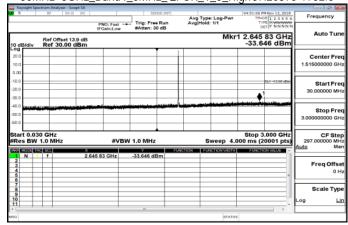

## 3GHz~10GHz\_Band5\_1\_4MHz\_QPSK\_1\_0\_LowCH20407-824.7

30MHz~3GHz\_Band5\_1\_4MHz\_QPSK\_1\_0\_MidCH20525-836.5

# 3GHz~10GHz\_Band5\_1\_4MHz\_QPSK\_1\_0\_MidCH20525-836.5

30MHz~3GHz\_Band5\_1\_4MHz\_QPSK\_1\_0\_HighCH20643-848.3

3GHz~10GHz\_Band5\_1\_4MHz\_QPSK\_1\_0\_HighCH20643-848.3

Unless otherwise stated the results shown in this test report refer only to the sample(s) tested and such sample(s) are retained for 90 days only. 除非另有說明,此報告結果僅對測試之樣品負責,同時此樣品僅保留90天。本報告未經本公司書面許可,不可部份複製。