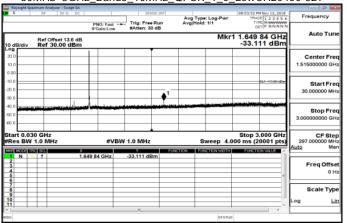

30MHz~3GHz\_Band4\_3MHz\_QPSK\_1\_0\_LowCH19965-1711.5

3GHz~10GHz\_Band4\_3MHz\_QPSK\_1\_0\_LowCH19965-1711.5

30MHz~3GHz\_Band4\_3MHz\_QPSK\_1\_0\_MidCH20175-1732.5

3GHz~10GHz\_Band4\_3MHz\_QPSK\_1\_0\_MidCH20175-1732.5

30MHz~3GHz\_Band4\_3MHz\_QPSK\_1\_0\_HighCH20385-1753.5

3GHz~10GHz\_Band4\_3MHz\_QPSK\_1\_0\_HighCH20385-1753.5

Unless otherwise stated the results shown in this test report refer only to the sample(s) tested and such sample(s) are retained for 90 days only.