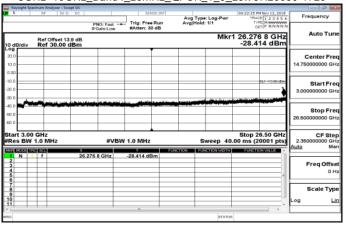

30MHz~3GHz\_Band4\_3MHz\_QPSK\_1\_0\_LowCH19965-1711.5

3GHz~10GHz\_Band4\_3MHz\_QPSK\_1\_0\_LowCH19965-1711.5

30MHz~3GHz\_Band4\_3MHz\_QPSK\_1\_0\_MidCH20175-1732.5

3GHz~10GHz\_Band4\_3MHz\_QPSK\_1\_0\_MidCH20175-1732.5

30MHz~3GHz\_Band4\_3MHz\_QPSK\_1\_0\_HighCH20385-1753.5

3GHz~10GHz\_Band4\_3MHz\_QPSK\_1\_0\_HighCH20385-1753.5

Unless otherwise stated the results shown in this test report refer only to the sample(s) tested and such sample(s) are retained for 90 days only.