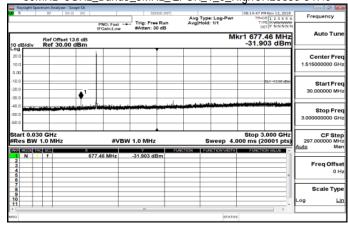

30MHz~3GHz\_Band4\_3MHz\_QPSK\_1\_0\_LowCH19965-1711.5

3GHz~10GHz\_Band4\_3MHz\_QPSK\_1\_0\_LowCH19965-1711.5

30MHz~3GHz\_Band4\_3MHz\_QPSK\_1\_0\_MidCH20175-1732.5

3GHz~10GHz\_Band4\_3MHz\_QPSK\_1\_0\_MidCH20175-1732.5