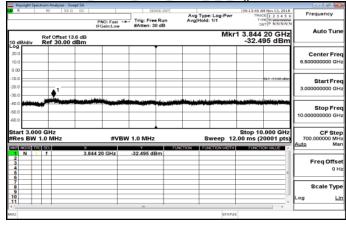

30MHz~3GHz\_Band4\_3MHz\_QPSK\_1\_0\_LowCH19965-1711.5

3GHz~10GHz\_Band4\_3MHz\_QPSK\_1\_0\_LowCH19965-1711.5

30MHz~3GHz\_Band4\_3MHz\_QPSK\_1\_0\_MidCH20175-1732.5

3GHz~10GHz\_Band4\_3MHz\_QPSK\_1\_0\_MidCH20175-1732.5

30MHz~3GHz\_Band4\_3MHz\_QPSK\_1\_0\_HighCH20385-1753.5

3GHz~10GHz\_Band4\_3MHz\_QPSK\_1\_0\_HighCH20385-1753.5

Unless otherwise stated the results shown in this test report refer only to the sample(s) tested and such sample(s) are retained for 90 days only.