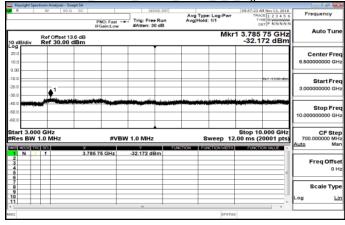

## 30MHz~3GHz\_Band4\_5MHz\_QPSK\_1\_0\_LowCH19975-1712.5

## 3GHz~10GHz\_Band4\_5MHz\_QPSK\_1\_0\_LowCH19975-1712.5

30MHz~3GHz\_Band4\_5MHz\_QPSK\_1\_0\_MidCH20175-1732.5

3GHz~10GHz\_Band4\_5MHz\_QPSK\_1\_0\_MidCH20175-1732.5

30MHz~3GHz\_Band4\_5MHz\_QPSK\_1\_0\_HighCH20375-1752.5