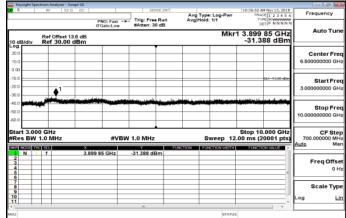

30MHz~3GHz\_Band4\_3MHz\_QPSK\_1\_0\_LowCH19965-1711.5

3GHz~10GHz\_Band4\_3MHz\_QPSK\_1\_0\_LowCH19965-1711.5

30MHz~3GHz\_Band4\_3MHz\_QPSK\_1\_0\_MidCH20175-1732.5

3GHz~10GHz\_Band4\_3MHz\_QPSK\_1\_0\_MidCH20175-1732.5

30MHz~3GHz\_Band4\_3MHz\_QPSK\_1\_0\_HighCH20385-1753.5

3GHz~10GHz\_Band4\_3MHz\_QPSK\_1\_0\_HighCH20385-1753.5

Unless otherwise stated the results shown in this test report refer only to the sample(s) tested and such sample(s) are retained for 90 days only.