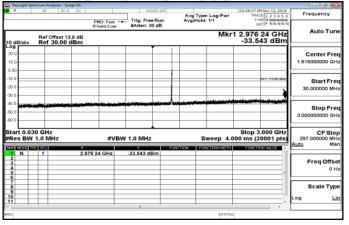

30MHz~3GHz\_Band4\_3MHz\_QPSK\_1\_0\_LowCH19965-1711.5

3GHz~10GHz\_Band4\_3MHz\_QPSK\_1\_0\_LowCH19965-1711.5

30MHz~3GHz\_Band4\_3MHz\_QPSK\_1\_0\_MidCH20175-1732.5

3GHz~10GHz\_Band4\_3MHz\_QPSK\_1\_0\_MidCH20175-1732.5

30MHz~3GHz\_Band4\_3MHz\_QPSK\_1\_0\_HighCH20385-1753.5

3GHz~10GHz\_Band4\_3MHz\_QPSK\_1\_0\_HighCH20385-1753.5

Unless otherwise stated the results shown in this test report refer only to the sample(s) tested and such sample(s) are retained for 90 days only.