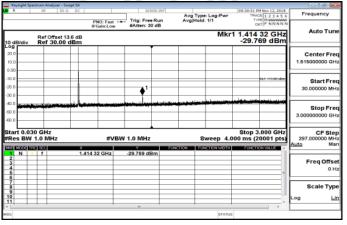

## 3GHz~10GHz\_Band5\_1\_4MHz\_QPSK\_1\_0\_LowCH20407-824.7

30MHz~3GHz\_Band5\_1\_4MHz\_QPSK\_1\_0\_MidCH20525-836.5

# 3GHz~10GHz\_Band5\_1\_4MHz\_QPSK\_1\_0\_MidCH20525-836.5

30MHz~3GHz\_Band5\_1\_4MHz\_QPSK\_1\_0\_HighCH20643-848.3

3GHz~10GHz\_Band5\_1\_4MHz\_QPSK\_1\_0\_HighCH20643-848.3

Unless otherwise stated the results shown in this test report refer only to the sample(s) tested and such sample(s) are retained for 90 days only. 除非另有說明,此報告結果僅對測試之樣品負責,同時此樣品僅保留90天。本報告未經本公司書面許可,不可部份複製。