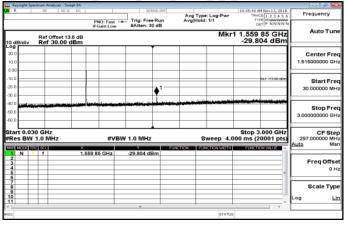

30MHz~3GHz\_Band4\_3MHz\_QPSK\_1\_0\_LowCH19965-1711.5

3GHz~10GHz\_Band4\_3MHz\_QPSK\_1\_0\_LowCH19965-1711.5

30MHz~3GHz\_Band4\_3MHz\_QPSK\_1\_0\_MidCH20175-1732.5

3GHz~10GHz\_Band4\_3MHz\_QPSK\_1\_0\_MidCH20175-1732.5

30MHz~3GHz\_Band4\_3MHz\_QPSK\_1\_0\_HighCH20385-1753.5

3GHz~10GHz\_Band4\_3MHz\_QPSK\_1\_0\_HighCH20385-1753.5

Unless otherwise stated the results shown in this test report refer only to the sample(s) tested and such sample(s) are retained for 90 days only.