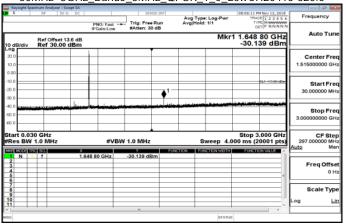

30MHz~3GHz\_Band4\_3MHz\_QPSK\_1\_0\_LowCH19965-1711.5

3GHz~10GHz\_Band4\_3MHz\_QPSK\_1\_0\_LowCH19965-1711.5

30MHz~3GHz\_Band4\_3MHz\_QPSK\_1\_0\_MidCH20175-1732.5

3GHz~10GHz\_Band4\_3MHz\_QPSK\_1\_0\_MidCH20175-1732.5

30MHz~3GHz\_Band4\_3MHz\_QPSK\_1\_0\_HighCH20385-1753.5

3GHz~10GHz\_Band4\_3MHz\_QPSK\_1\_0\_HighCH20385-1753.5

Unless otherwise stated the results shown in this test report refer only to the sample(s) tested and such sample(s) are retained for 90 days only.