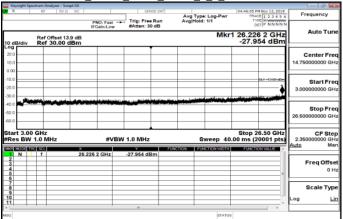

30MHz~3GHz\_Band4\_3MHz\_QPSK\_1\_0\_LowCH19965-1711.5

3GHz~10GHz\_Band4\_3MHz\_QPSK\_1\_0\_LowCH19965-1711.5

30MHz~3GHz\_Band4\_3MHz\_QPSK\_1\_0\_MidCH20175-1732.5

3GHz~10GHz\_Band4\_3MHz\_QPSK\_1\_0\_MidCH20175-1732.5

30MHz~3GHz\_Band4\_3MHz\_QPSK\_1\_0\_HighCH20385-1753.5

3GHz~10GHz\_Band4\_3MHz\_QPSK\_1\_0\_HighCH20385-1753.5

Unless otherwise stated the results shown in this test report refer only to the sample(s) tested and such sample(s) are retained for 90 days only.