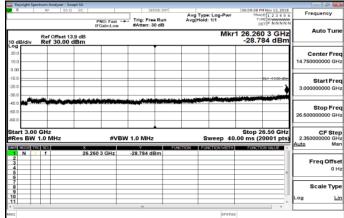

30MHz~3GHz\_Band4\_3MHz\_QPSK\_1\_0\_LowCH19965-1711.5

3GHz~10GHz\_Band4\_3MHz\_QPSK\_1\_0\_LowCH19965-1711.5

30MHz~3GHz\_Band4\_3MHz\_QPSK\_1\_0\_MidCH20175-1732.5

3GHz~10GHz\_Band4\_3MHz\_QPSK\_1\_0\_MidCH20175-1732.5

30MHz~3GHz\_Band4\_3MHz\_QPSK\_1\_0\_HighCH20385-1753.5

3GHz~10GHz\_Band4\_3MHz\_QPSK\_1\_0\_HighCH20385-1753.5

Unless otherwise stated the results shown in this test report refer only to the sample(s) tested and such sample(s) are retained for 90 days only.