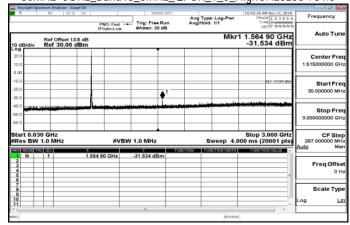

## 30MHz~3GHz\_Band4\_5MHz\_QPSK\_1\_0\_LowCH19975-1712.5

## 3GHz~10GHz\_Band4\_5MHz\_QPSK\_1\_0\_LowCH19975-1712.5

30MHz~3GHz\_Band4\_5MHz\_QPSK\_1\_0\_MidCH20175-1732.5

3GHz~10GHz\_Band4\_5MHz\_QPSK\_1\_0\_MidCH20175-1732.5

30MHz~3GHz\_Band4\_5MHz\_QPSK\_1\_0\_HighCH20375-1752.5