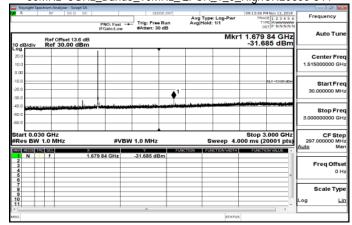

30MHz~3GHz\_Band4\_3MHz\_QPSK\_1\_0\_LowCH19965-1711.5

3GHz~10GHz\_Band4\_3MHz\_QPSK\_1\_0\_LowCH19965-1711.5

30MHz~3GHz\_Band4\_3MHz\_QPSK\_1\_0\_MidCH20175-1732.5

3GHz~10GHz\_Band4\_3MHz\_QPSK\_1\_0\_MidCH20175-1732.5

30MHz~3GHz\_Band4\_3MHz\_QPSK\_1\_0\_HighCH20385-1753.5

3GHz~10GHz\_Band4\_3MHz\_QPSK\_1\_0\_HighCH20385-1753.5

Unless otherwise stated the results shown in this test report refer only to the sample(s) tested and such sample(s) are retained for 90 days only.