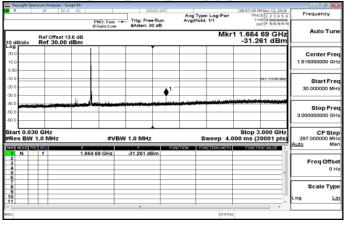

30MHz~3GHz\_Band4\_3MHz\_QPSK\_1\_0\_LowCH19965-1711.5

3GHz~10GHz\_Band4\_3MHz\_QPSK\_1\_0\_LowCH19965-1711.5

30MHz~3GHz\_Band4\_3MHz\_QPSK\_1\_0\_MidCH20175-1732.5

3GHz~10GHz\_Band4\_3MHz\_QPSK\_1\_0\_MidCH20175-1732.5

30MHz~3GHz\_Band4\_3MHz\_QPSK\_1\_0\_HighCH20385-1753.5

3GHz~10GHz\_Band4\_3MHz\_QPSK\_1\_0\_HighCH20385-1753.5

Unless otherwise stated the results shown in this test report refer only to the sample(s) tested and such sample(s) are retained for 90 days only.