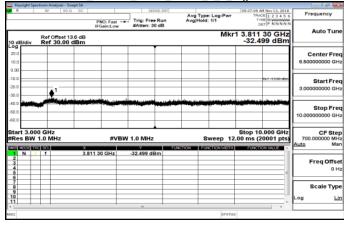

30MHz~3GHz\_Band4\_3MHz\_QPSK\_1\_0\_HighCH20385-1753.5

3GHz~10GHz\_Band4\_3MHz\_QPSK\_1\_0\_HighCH20385-1753.5

Unless otherwise stated the results shown in this test report refer only to the sample(s) tested and such sample(s) are retained for 90 days only.