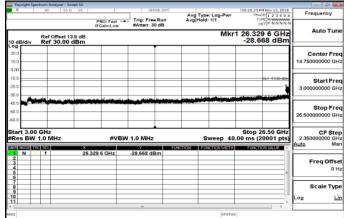

30MHz~3GHz\_Band4\_3MHz\_QPSK\_1\_0\_LowCH19965-1711.5

3GHz~10GHz\_Band4\_3MHz\_QPSK\_1\_0\_LowCH19965-1711.5

30MHz~3GHz\_Band4\_3MHz\_QPSK\_1\_0\_MidCH20175-1732.5

3GHz~10GHz\_Band4\_3MHz\_QPSK\_1\_0\_MidCH20175-1732.5

30MHz~3GHz\_Band4\_3MHz\_QPSK\_1\_0\_HighCH20385-1753.5

3GHz~10GHz\_Band4\_3MHz\_QPSK\_1\_0\_HighCH20385-1753.5

Unless otherwise stated the results shown in this test report refer only to the sample(s) tested and such sample(s) are retained for 90 days only.