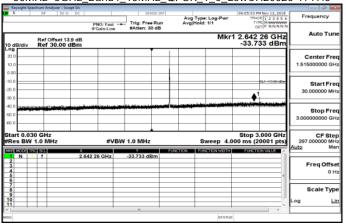

## 30MHz~3GHz\_Band12\_10MHz\_QPSK\_1\_0\_LowCH23060-704

## 3GHz~10GHz\_Band12\_10MHz\_QPSK\_1\_0\_LowCH23060-704