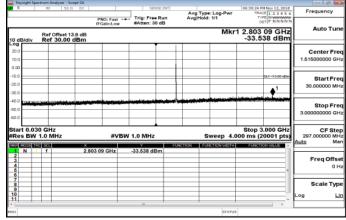

## 3GHz~10GHz\_Band5\_1\_4MHz\_QPSK\_1\_0\_LowCH20407-824.7

30MHz~3GHz\_Band5\_1\_4MHz\_QPSK\_1\_0\_MidCH20525-836.5

# 3GHz~10GHz\_Band5\_1\_4MHz\_QPSK\_1\_0\_MidCH20525-836.5

30MHz~3GHz\_Band5\_1\_4MHz\_QPSK\_1\_0\_HighCH20643-848.3

3GHz~10GHz\_Band5\_1\_4MHz\_QPSK\_1\_0\_HighCH20643-848.3

Unless otherwise stated the results shown in this test report refer only to the sample(s) tested and such sample(s) are retained for 90 days only. 除非另有說明,此報告結果僅對測試之樣品負責,同時此樣品僅保留90天。本報告未經本公司書面許可,不可部份複製。