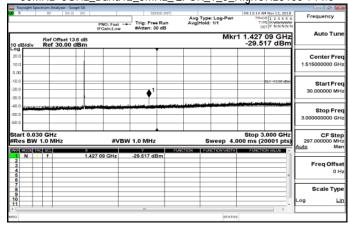

30MHz~3GHz\_Band4\_3MHz\_QPSK\_1\_0\_LowCH19965-1711.5

3GHz~10GHz\_Band4\_3MHz\_QPSK\_1\_0\_LowCH19965-1711.5

30MHz~3GHz\_Band4\_3MHz\_QPSK\_1\_0\_MidCH20175-1732.5

3GHz~10GHz\_Band4\_3MHz\_QPSK\_1\_0\_MidCH20175-1732.5

30MHz~3GHz\_Band4\_3MHz\_QPSK\_1\_0\_HighCH20385-1753.5

3GHz~10GHz\_Band4\_3MHz\_QPSK\_1\_0\_HighCH20385-1753.5

Unless otherwise stated the results shown in this test report refer only to the sample(s) tested and such sample(s) are retained for 90 days only.