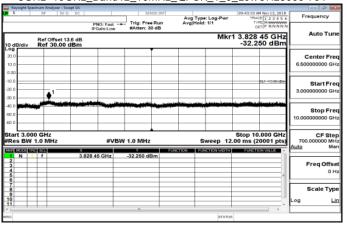

30MHz~3GHz\_Band4\_3MHz\_QPSK\_1\_0\_HighCH20385-1753.5

3GHz~10GHz\_Band4\_3MHz\_QPSK\_1\_0\_HighCH20385-1753.5

Unless otherwise stated the results shown in this test report refer only to the sample(s) tested and such sample(s) are retained for 90 days only.