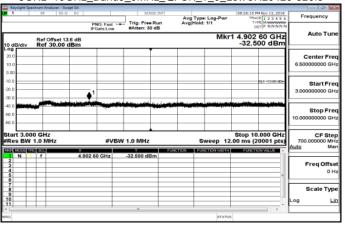

30MHz~3GHz\_Band4\_3MHz\_QPSK\_1\_0\_LowCH19965-1711.5

3GHz~10GHz\_Band4\_3MHz\_QPSK\_1\_0\_LowCH19965-1711.5

30MHz~3GHz\_Band4\_3MHz\_QPSK\_1\_0\_MidCH20175-1732.5

3GHz~10GHz\_Band4\_3MHz\_QPSK\_1\_0\_MidCH20175-1732.5