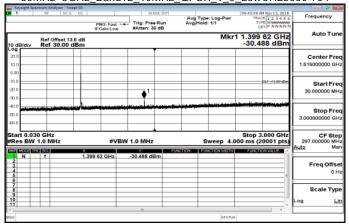

30MHz~3GHz\_Band4\_3MHz\_QPSK\_1\_0\_HighCH20385-1753.5

3GHz~10GHz\_Band4\_3MHz\_QPSK\_1\_0\_HighCH20385-1753.5

Unless otherwise stated the results shown in this test report refer only to the sample(s) tested and such sample(s) are retained for 90 days only.