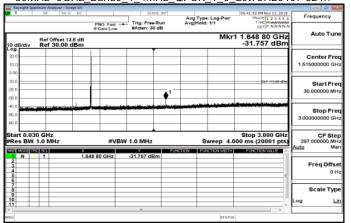

## 3GHz~10GHz\_Band5\_1\_4MHz\_QPSK\_1\_0\_LowCH20407-824.7

30MHz~3GHz\_Band5\_1\_4MHz\_QPSK\_1\_0\_MidCH20525-836.5