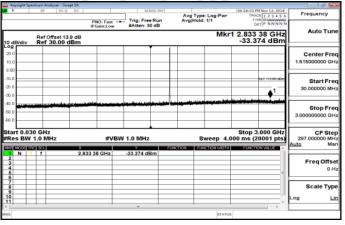

## 3GHz~10GHz\_Band5\_1\_4MHz\_QPSK\_1\_0\_LowCH20407-824.7

30MHz~3GHz\_Band5\_1\_4MHz\_QPSK\_1\_0\_MidCH20525-836.5

# 3GHz~10GHz\_Band5\_1\_4MHz\_QPSK\_1\_0\_MidCH20525-836.5

30MHz~3GHz\_Band5\_1\_4MHz\_QPSK\_1\_0\_HighCH20643-848.3

3GHz~10GHz\_Band5\_1\_4MHz\_QPSK\_1\_0\_HighCH20643-848.3

Unless otherwise stated the results shown in this test report refer only to the sample(s) tested and such sample(s) are retained for 90 days only. 除非另有說明,此報告結果僅對測試之樣品負責,同時此樣品僅保留90天。本報告未經本公司書面許可,不可部份複製。