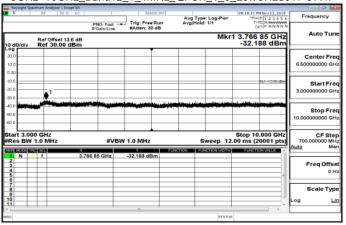

## 3GHz~10GHz\_Band5\_1\_4MHz\_QPSK\_1\_0\_LowCH20407-824.7

30MHz~3GHz\_Band5\_1\_4MHz\_QPSK\_1\_0\_MidCH20525-836.5

# 3GHz~10GHz\_Band5\_1\_4MHz\_QPSK\_1\_0\_MidCH20525-836.5

30MHz~3GHz\_Band5\_1\_4MHz\_QPSK\_1\_0\_HighCH20643-848.3

3GHz~10GHz\_Band5\_1\_4MHz\_QPSK\_1\_0\_HighCH20643-848.3

Unless otherwise stated the results shown in this test report refer only to the sample(s) tested and such sample(s) are retained for 90 days only. 除非另有說明,此報告結果僅對測試之樣品負責,同時此樣品僅保留90天。本報告未經本公司書面許可,不可部份複製。