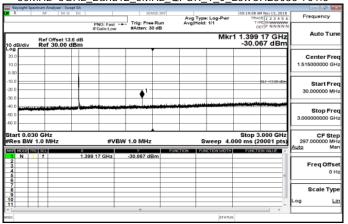

30MHz~3GHz\_Band4\_3MHz\_QPSK\_1\_0\_LowCH19965-1711.5

3GHz~10GHz\_Band4\_3MHz\_QPSK\_1\_0\_LowCH19965-1711.5

30MHz~3GHz\_Band4\_3MHz\_QPSK\_1\_0\_MidCH20175-1732.5

3GHz~10GHz\_Band4\_3MHz\_QPSK\_1\_0\_MidCH20175-1732.5