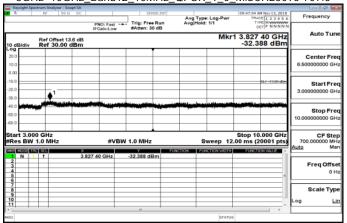

30MHz~3GHz\_Band4\_3MHz\_QPSK\_1\_0\_LowCH19965-1711.5

3GHz~10GHz\_Band4\_3MHz\_QPSK\_1\_0\_LowCH19965-1711.5

30MHz~3GHz\_Band4\_3MHz\_QPSK\_1\_0\_MidCH20175-1732.5

3GHz~10GHz\_Band4\_3MHz\_QPSK\_1\_0\_MidCH20175-1732.5

30MHz~3GHz\_Band4\_3MHz\_QPSK\_1\_0\_HighCH20385-1753.5

3GHz~10GHz\_Band4\_3MHz\_QPSK\_1\_0\_HighCH20385-1753.5

Unless otherwise stated the results shown in this test report refer only to the sample(s) tested and such sample(s) are retained for 90 days only.