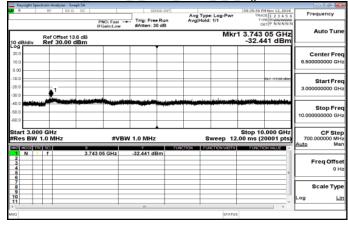

30MHz~3GHz\_Band4\_3MHz\_QPSK\_1\_0\_LowCH19965-1711.5

3GHz~10GHz\_Band4\_3MHz\_QPSK\_1\_0\_LowCH19965-1711.5

30MHz~3GHz\_Band4\_3MHz\_QPSK\_1\_0\_MidCH20175-1732.5

3GHz~10GHz\_Band4\_3MHz\_QPSK\_1\_0\_MidCH20175-1732.5

30MHz~3GHz\_Band4\_3MHz\_QPSK\_1\_0\_HighCH20385-1753.5

3GHz~10GHz\_Band4\_3MHz\_QPSK\_1\_0\_HighCH20385-1753.5

Unless otherwise stated the results shown in this test report refer only to the sample(s) tested and such sample(s) are retained for 90 days only.