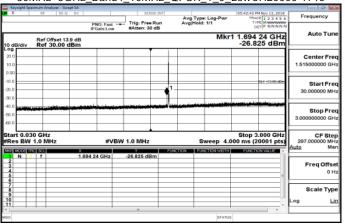

## 3GHz~10GHz\_Band5\_1\_4MHz\_QPSK\_1\_0\_LowCH20407-824.7

30MHz~3GHz\_Band5\_1\_4MHz\_QPSK\_1\_0\_MidCH20525-836.5

# 3GHz~10GHz\_Band5\_1\_4MHz\_QPSK\_1\_0\_MidCH20525-836.5

30MHz~3GHz\_Band5\_1\_4MHz\_QPSK\_1\_0\_HighCH20643-848.3

3GHz~10GHz\_Band5\_1\_4MHz\_QPSK\_1\_0\_HighCH20643-848.3

Unless otherwise stated the results shown in this test report refer only to the sample(s) tested and such sample(s) are retained for 90 days only. 除非另有說明,此報告結果僅對測試之樣品負責,同時此樣品僅保留90天。本報告未經本公司書面許可,不可部份複製。