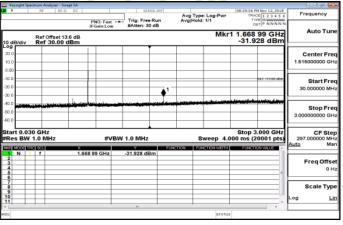

30MHz~3GHz\_Band4\_3MHz\_QPSK\_1\_0\_LowCH19965-1711.5

3GHz~10GHz\_Band4\_3MHz\_QPSK\_1\_0\_LowCH19965-1711.5

30MHz~3GHz\_Band4\_3MHz\_QPSK\_1\_0\_MidCH20175-1732.5

3GHz~10GHz\_Band4\_3MHz\_QPSK\_1\_0\_MidCH20175-1732.5