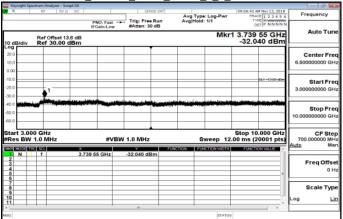

30MHz~3GHz\_Band4\_3MHz\_QPSK\_1\_0\_LowCH19965-1711.5

3GHz~10GHz\_Band4\_3MHz\_QPSK\_1\_0\_LowCH19965-1711.5

30MHz~3GHz\_Band4\_3MHz\_QPSK\_1\_0\_MidCH20175-1732.5

3GHz~10GHz\_Band4\_3MHz\_QPSK\_1\_0\_MidCH20175-1732.5

30MHz~3GHz\_Band4\_3MHz\_QPSK\_1\_0\_HighCH20385-1753.5

3GHz~10GHz\_Band4\_3MHz\_QPSK\_1\_0\_HighCH20385-1753.5

Unless otherwise stated the results shown in this test report refer only to the sample(s) tested and such sample(s) are retained for 90 days only.