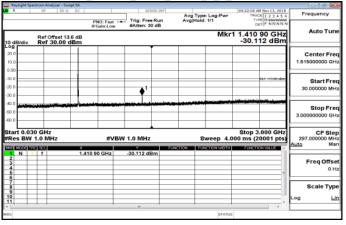

30MHz~3GHz\_Band4\_3MHz\_QPSK\_1\_0\_HighCH20385-1753.5

3GHz~10GHz\_Band4\_3MHz\_QPSK\_1\_0\_HighCH20385-1753.5

Unless otherwise stated the results shown in this test report refer only to the sample(s) tested and such sample(s) are retained for 90 days only.