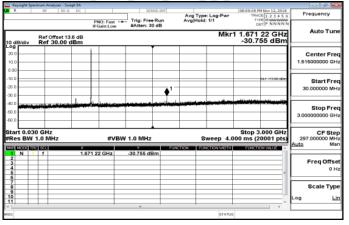

30MHz~3GHz\_Band4\_3MHz\_QPSK\_1\_0\_LowCH19965-1711.5

3GHz~10GHz\_Band4\_3MHz\_QPSK\_1\_0\_LowCH19965-1711.5

30MHz~3GHz\_Band4\_3MHz\_QPSK\_1\_0\_MidCH20175-1732.5

3GHz~10GHz\_Band4\_3MHz\_QPSK\_1\_0\_MidCH20175-1732.5