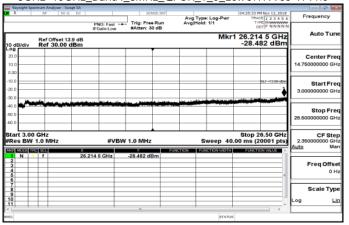

## 3GHz~10GHz\_Band5\_1\_4MHz\_QPSK\_1\_0\_LowCH20407-824.7

30MHz~3GHz\_Band5\_1\_4MHz\_QPSK\_1\_0\_MidCH20525-836.5

# 3GHz~10GHz\_Band5\_1\_4MHz\_QPSK\_1\_0\_MidCH20525-836.5

30MHz~3GHz\_Band5\_1\_4MHz\_QPSK\_1\_0\_HighCH20643-848.3

3GHz~10GHz\_Band5\_1\_4MHz\_QPSK\_1\_0\_HighCH20643-848.3

Unless otherwise stated the results shown in this test report refer only to the sample(s) tested and such sample(s) are retained for 90 days only. 除非另有說明,此報告結果僅對測試之樣品負責,同時此樣品僅保留90天。本報告未經本公司書面許可,不可部份複製。