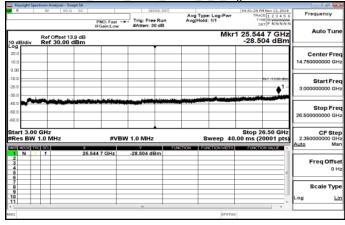

30MHz~3GHz\_Band4\_3MHz\_QPSK\_1\_0\_LowCH19965-1711.5

3GHz~10GHz\_Band4\_3MHz\_QPSK\_1\_0\_LowCH19965-1711.5

30MHz~3GHz\_Band4\_3MHz\_QPSK\_1\_0\_MidCH20175-1732.5

3GHz~10GHz\_Band4\_3MHz\_QPSK\_1\_0\_MidCH20175-1732.5

30MHz~3GHz\_Band4\_3MHz\_QPSK\_1\_0\_HighCH20385-1753.5

3GHz~10GHz\_Band4\_3MHz\_QPSK\_1\_0\_HighCH20385-1753.5

Unless otherwise stated the results shown in this test report refer only to the sample(s) tested and such sample(s) are retained for 90 days only.