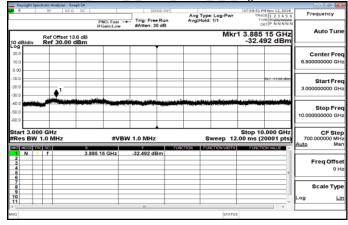

30MHz~3GHz\_Band4\_3MHz\_QPSK\_1\_0\_LowCH19965-1711.5

3GHz~10GHz\_Band4\_3MHz\_QPSK\_1\_0\_LowCH19965-1711.5

30MHz~3GHz\_Band4\_3MHz\_QPSK\_1\_0\_MidCH20175-1732.5

3GHz~10GHz\_Band4\_3MHz\_QPSK\_1\_0\_MidCH20175-1732.5

30MHz~3GHz\_Band4\_3MHz\_QPSK\_1\_0\_HighCH20385-1753.5

3GHz~10GHz\_Band4\_3MHz\_QPSK\_1\_0\_HighCH20385-1753.5

Unless otherwise stated the results shown in this test report refer only to the sample(s) tested and such sample(s) are retained for 90 days only.