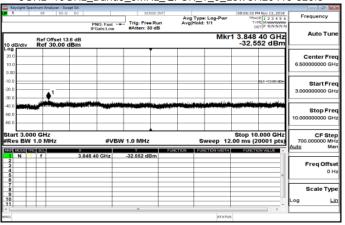

30MHz~3GHz\_Band4\_3MHz\_QPSK\_1\_0\_LowCH19965-1711.5

3GHz~10GHz\_Band4\_3MHz\_QPSK\_1\_0\_LowCH19965-1711.5

30MHz~3GHz\_Band4\_3MHz\_QPSK\_1\_0\_MidCH20175-1732.5

3GHz~10GHz\_Band4\_3MHz\_QPSK\_1\_0\_MidCH20175-1732.5