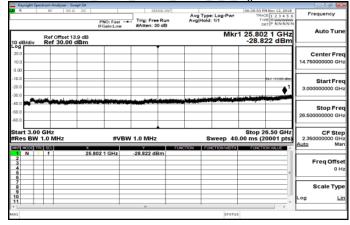

## 3GHz~10GHz\_Band5\_1\_4MHz\_QPSK\_1\_0\_LowCH20407-824.7

30MHz~3GHz\_Band5\_1\_4MHz\_QPSK\_1\_0\_MidCH20525-836.5