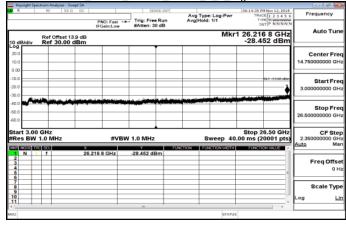

## 3GHz~10GHz\_Band4\_5MHz\_QPSK\_1\_0\_LowCH19975-1712.5

30MHz~3GHz\_Band4\_5MHz\_QPSK\_1\_0\_MidCH20175-1732.5

3GHz~10GHz\_Band4\_5MHz\_QPSK\_1\_0\_MidCH20175-1732.5

30MHz~3GHz\_Band4\_5MHz\_QPSK\_1\_0\_HighCH20375-1752.5

3GHz~10GHz\_Band4\_5MHz\_QPSK\_1\_0\_HighCH20375-1752.5

Unless otherwise stated the results shown in this test report refer only to the sample(s) tested and such sample(s) are retained for 90 days only. 除非另有說明,此報告結果僅對測試之樣品負責,同時此樣品僅保留90天。本報告未經本公司書面許可,不可部份複製。