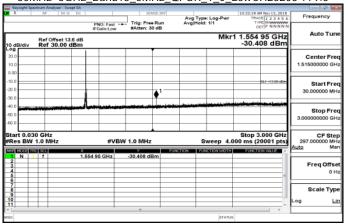

30MHz~3GHz\_Band4\_10MHz\_QPSK\_1\_0\_LowCH20000-1715

3GHz~10GHz\_Band4\_10MHz\_QPSK\_1\_0\_LowCH20000-1715

30MHz~3GHz\_Band4\_10MHz\_QPSK\_1\_0\_MidCH20175-1732.5

3GHz~10GHz\_Band4\_10MHz\_QPSK\_1\_0\_MidCH20175-1732.5