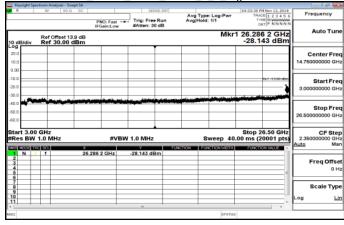

## 3GHz~10GHz\_Band4\_5MHz\_QPSK\_1\_0\_LowCH19975-1712.5

30MHz~3GHz\_Band4\_5MHz\_QPSK\_1\_0\_MidCH20175-1732.5

3GHz~10GHz\_Band4\_5MHz\_QPSK\_1\_0\_MidCH20175-1732.5

30MHz~3GHz\_Band4\_5MHz\_QPSK\_1\_0\_HighCH20375-1752.5