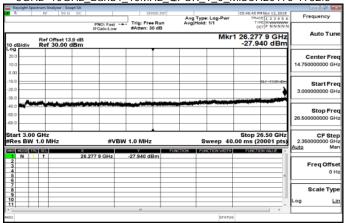

## 30MHz~3GHz\_Band4\_20MHz\_QPSK\_1\_0\_LowCH20050-1720

## 3GHz~10GHz\_Band4\_20MHz\_QPSK\_1\_0\_LowCH20050-1720

30MHz~3GHz\_Band4\_20MHz\_QPSK\_1\_0\_MidCH20175-1732.5