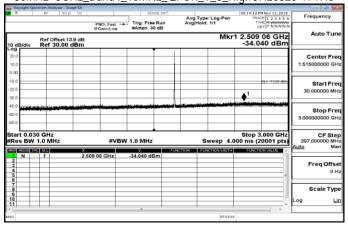

## 30MHz~3GHz\_Band4\_5MHz\_QPSK\_1\_0\_LowCH19975-1712.5

## 3GHz~10GHz\_Band4\_5MHz\_QPSK\_1\_0\_LowCH19975-1712.5

30MHz~3GHz\_Band4\_5MHz\_QPSK\_1\_0\_MidCH20175-1732.5

3GHz~10GHz\_Band4\_5MHz\_QPSK\_1\_0\_MidCH20175-1732.5

30MHz~3GHz\_Band4\_5MHz\_QPSK\_1\_0\_HighCH20375-1752.5