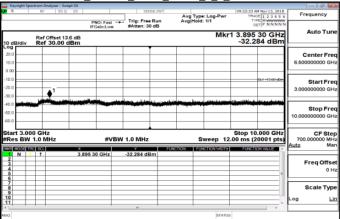

30MHz~3GHz\_Band4\_3MHz\_QPSK\_1\_0\_LowCH19965-1711.5

3GHz~10GHz\_Band4\_3MHz\_QPSK\_1\_0\_LowCH19965-1711.5

30MHz~3GHz\_Band4\_3MHz\_QPSK\_1\_0\_MidCH20175-1732.5

3GHz~10GHz\_Band4\_3MHz\_QPSK\_1\_0\_MidCH20175-1732.5