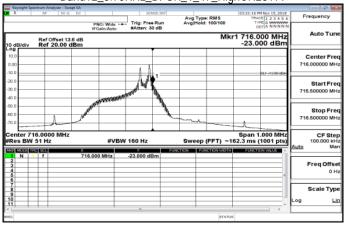

Band12\_15KHz\_QPSK\_12\_0\_LowCH23011

Band12\_15KHz\_QPSK\_12\_0\_HighCH23179

Band13\_3.75KHz\_BPSK\_1\_0\_LowCH23181

Band13\_3.75KHz\_BPSK\_1\_47\_HighCH23279

Band13\_15KHz\_QPSK\_1\_0\_LowCH23181

Band13\_15KHz\_QPSK\_1\_0\_HighCH23279