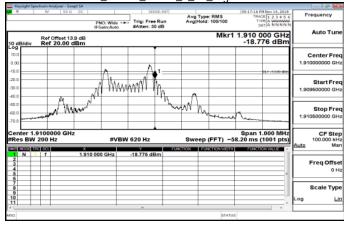

Band12\_15KHz\_QPSK\_12\_0\_LowCH23011

Band12\_15KHz\_QPSK\_12\_0\_HighCH23179

Band13\_3.75KHz\_BPSK\_1\_0\_LowCH23181

Band13\_3.75KHz\_BPSK\_1\_47\_HighCH23279

Band13\_15KHz\_QPSK\_1\_0\_LowCH23181

Band13\_15KHz\_QPSK\_1\_0\_HighCH23279