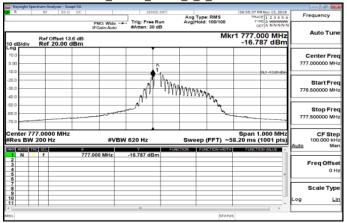

Band12\_15KHz\_QPSK\_12\_0\_LowCH23011

Band12\_15KHz\_QPSK\_12\_0\_HighCH23179

Band13\_3.75KHz\_BPSK\_1\_0\_LowCH23181

Band13\_3.75KHz\_BPSK\_1\_47\_HighCH23279

Band13\_15KHz\_QPSK\_1\_0\_LowCH23181

Band13\_15KHz\_QPSK\_1\_0\_HighCH23279

Band13\_15KHz\_QPSK\_1\_11\_LowCH23181

Band13\_15KHz\_QPSK\_1\_11\_HighCH23279

Band13\_15KHz\_QPSK\_12\_0\_LowCH23181

Band13\_15KHz\_QPSK\_12\_0\_HighCH23279

t (886-2) 2299-3279

Unless otherwise stated the results shown in this test report refer only to the sample(s) tested and such sample(s) are retained for 90 days only. 除非另有說明,此報告結果僅對測試之樣品負責,同時此樣品僅保留卯天。本報告未經本公司書面許可,不可部份複製。