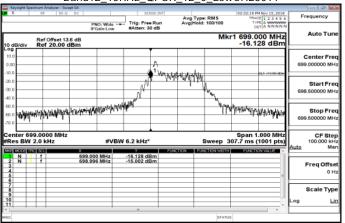

Band12\_15KHz\_QPSK\_12\_0\_LowCH23011

Band12\_15KHz\_QPSK\_12\_0\_HighCH23179

Band13\_3.75KHz\_BPSK\_1\_0\_LowCH23181

Band13\_3.75KHz\_BPSK\_1\_47\_HighCH23279

Band13\_15KHz\_QPSK\_1\_0\_LowCH23181

Band13\_15KHz\_QPSK\_1\_0\_HighCH23279