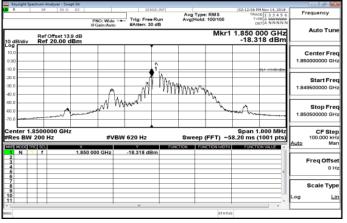

Band12\_15KHz\_QPSK\_12\_0\_LowCH23011

Band12\_15KHz\_QPSK\_12\_0\_HighCH23179

Band13\_3.75KHz\_BPSK\_1\_0\_LowCH23181

Band13\_3.75KHz\_BPSK\_1\_47\_HighCH23279

Band13\_15KHz\_QPSK\_1\_0\_LowCH23181

Band13\_15KHz\_QPSK\_1\_0\_HighCH23279