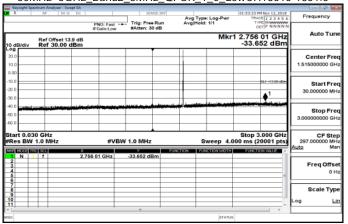

#### M1 Spurious Emission

30MHz~3GHz\_Band2\_1\_4MHz\_QPSK\_1\_0\_LowCH18607-1850.7

### 3GHz~10GHz\_Band2\_1\_4MHz\_QPSK\_1\_0\_LowCH18607-1850.7

# 30MHz~3GHz\_Band2\_1\_4MHz\_QPSK\_1\_0\_MidCH18900-1880

## 3GHz~10GHz\_Band2\_1\_4MHz\_QPSK\_1\_0\_MidCH18900-1880

30MHz~3GHz\_Band2\_1\_4MHz\_QPSK\_1\_0\_HighCH19193-1909.3

3GHz~10GHz\_Band2\_1\_4MHz\_QPSK\_1\_0\_HighCH19193-1909.3

Unless otherwise stated the results shown in this test report refer only to the sample(s) tested and such sample(s) are retained for 90 days only.