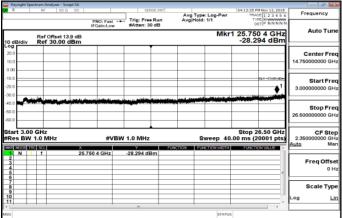

Band12\_15KHz\_QPSK\_12\_0\_LowCH23011

Band12\_15KHz\_QPSK\_12\_0\_HighCH23179

Band13\_3.75KHz\_BPSK\_1\_0\_LowCH23181

Band13\_3.75KHz\_BPSK\_1\_47\_HighCH23279

Band13\_15KHz\_QPSK\_1\_0\_LowCH23181

Band13\_15KHz\_QPSK\_1\_0\_HighCH23279

Band13\_15KHz\_QPSK\_1\_11\_LowCH23181

Band13\_15KHz\_QPSK\_1\_11\_HighCH23279

Band13\_15KHz\_QPSK\_12\_0\_LowCH23181

Band13\_15KHz\_QPSK\_12\_0\_HighCH23279

t (886-2) 2299-3279

Unless otherwise stated the results shown in this test report refer only to the sample(s) tested and such sample(s) are retained for 90 days only. 除非另有說明,此報告結果僅對測試之樣品負責,同時此樣品僅保留卯天。本報告未經本公司書面許可,不可部份複製。