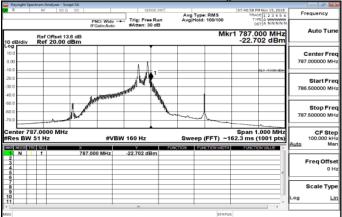

Band12\_15KHz\_QPSK\_12\_0\_LowCH23011

Band12\_15KHz\_QPSK\_12\_0\_HighCH23179

Band13\_3.75KHz\_BPSK\_1\_0\_LowCH23181

Band13\_3.75KHz\_BPSK\_1\_47\_HighCH23279

Band13\_15KHz\_QPSK\_1\_0\_LowCH23181

Band13\_15KHz\_QPSK\_1\_0\_HighCH23279

Band13\_15KHz\_QPSK\_1\_11\_LowCH23181

Band13\_15KHz\_QPSK\_1\_11\_HighCH23279

Band13\_15KHz\_QPSK\_12\_0\_LowCH23181

Band13\_15KHz\_QPSK\_12\_0\_HighCH23279

t (886-2) 2299-3279

Unless otherwise stated the results shown in this test report refer only to the sample(s) tested and such sample(s) are retained for 90 days only. 除非另有說明,此報告結果僅對測試之樣品負責,同時此樣品僅保留卯天。本報告未經本公司書面許可,不可部份複製。