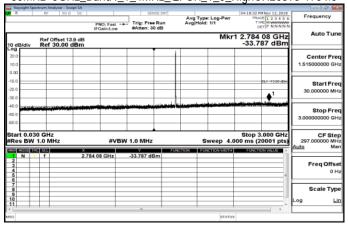

#### M1 Spurious Emission

30MHz~3GHz\_Band2\_1\_4MHz\_QPSK\_1\_0\_LowCH18607-1850.7

### 3GHz~10GHz\_Band2\_1\_4MHz\_QPSK\_1\_0\_LowCH18607-1850.7