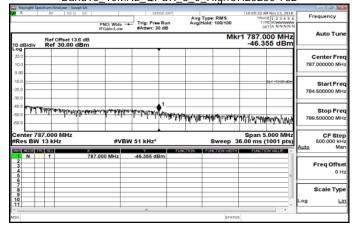

Band12\_15KHz\_QPSK\_12\_0\_LowCH23011

Band12\_15KHz\_QPSK\_12\_0\_HighCH23179

Band13\_3.75KHz\_BPSK\_1\_0\_LowCH23181

Band13\_3.75KHz\_BPSK\_1\_47\_HighCH23279

Band13\_15KHz\_QPSK\_1\_0\_LowCH23181

Band13\_15KHz\_QPSK\_1\_0\_HighCH23279

Band13\_15KHz\_QPSK\_1\_11\_LowCH23181

Band13\_15KHz\_QPSK\_1\_11\_HighCH23279

Band13\_15KHz\_QPSK\_12\_0\_LowCH23181

Band13\_15KHz\_QPSK\_12\_0\_HighCH23279

t (886-2) 2299-3279

Unless otherwise stated the results shown in this test report refer only to the sample(s) tested and such sample(s) are retained for 90 days only. 除非另有說明,此報告結果僅對測試之樣品負責,同時此樣品僅保留卯天。本報告未經本公司書面許可,不可部份複製。