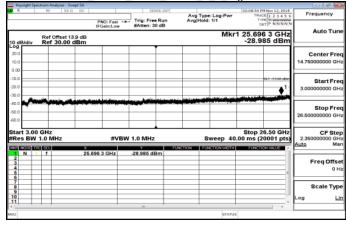

Band12\_15KHz\_QPSK\_12\_0\_LowCH23011

Band12\_15KHz\_QPSK\_12\_0\_HighCH23179

Band13\_3.75KHz\_BPSK\_1\_0\_LowCH23181

Band13\_3.75KHz\_BPSK\_1\_47\_HighCH23279

Band13\_15KHz\_QPSK\_1\_0\_LowCH23181

Band13\_15KHz\_QPSK\_1\_0\_HighCH23279

Band13\_15KHz\_QPSK\_1\_11\_LowCH23181

Band13\_15KHz\_QPSK\_1\_11\_HighCH23279

Band13\_15KHz\_QPSK\_12\_0\_LowCH23181

Band13\_15KHz\_QPSK\_12\_0\_HighCH23279

t (886-2) 2299-3279

Unless otherwise stated the results shown in this test report refer only to the sample(s) tested and such sample(s) are retained for 90 days only. 除非另有說明,此報告結果僅對測試之樣品負責,同時此樣品僅保留卯天。本報告未經本公司書面許可,不可部份複製。