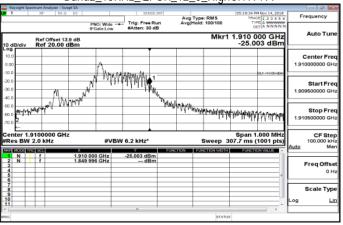

Band2\_15KHz\_QPSK\_12\_0\_LowCH18601

Band4\_3.75KHz\_BPSK\_1\_0\_LowCH19951

Band4\_3.75KHz\_BPSK\_1\_47\_HighCH20399

Band4\_15KHz\_QPSK\_1\_0\_LowCH19951

Band4\_15KHz\_QPSK\_1\_0\_HighCH20399

Unless otherwise stated the results shown in this test report refer only to the sample(s) tested and such sample(s) are retained for 90 days only.