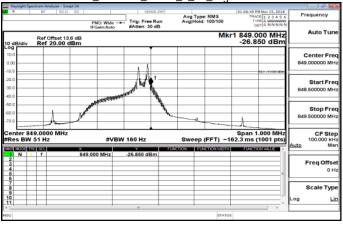

Band13\_15KHz\_QPSK\_1\_11\_LowCH23181

Band13\_15KHz\_QPSK\_1\_11\_HighCH23279

Band13\_15KHz\_QPSK\_12\_0\_LowCH23181

Band13\_15KHz\_QPSK\_12\_0\_HighCH23279

t (886-2) 2299-3279

Unless otherwise stated the results shown in this test report refer only to the sample(s) tested and such sample(s) are retained for 90 days only. 除非另有說明,此報告結果僅對測試之樣品負責,同時此樣品僅保留卯天。本報告未經本公司書面許可,不可部份複製。