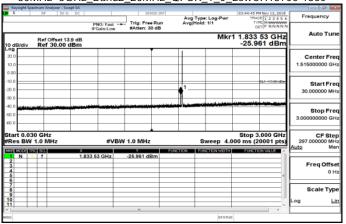

Band12\_15KHz\_QPSK\_12\_0\_LowCH23011

Band12\_15KHz\_QPSK\_12\_0\_HighCH23179

Band13\_3.75KHz\_BPSK\_1\_0\_LowCH23181

Band13\_3.75KHz\_BPSK\_1\_47\_HighCH23279

Band13\_15KHz\_QPSK\_1\_0\_LowCH23181

Band13\_15KHz\_QPSK\_1\_0\_HighCH23279

Band13\_15KHz\_QPSK\_1\_11\_LowCH23181

Band13\_15KHz\_QPSK\_1\_11\_HighCH23279

Band13\_15KHz\_QPSK\_12\_0\_LowCH23181

Band13\_15KHz\_QPSK\_12\_0\_HighCH23279

t (886-2) 2299-3279

Unless otherwise stated the results shown in this test report refer only to the sample(s) tested and such sample(s) are retained for 90 days only. 除非另有說明,此報告結果僅對測試之樣品負責,同時此樣品僅保留卯天。本報告未經本公司書面許可,不可部份複製。