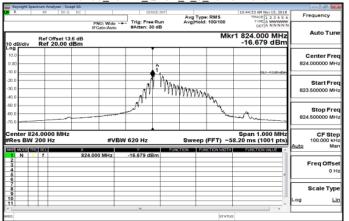

### Band5\_15KHz\_QPSK\_1\_0\_HighCH20649

Band5\_15KHz\_QPSK\_1\_11\_LowCH20401

Band5\_15KHz\_QPSK\_1\_11\_HighCH20649

Band5\_15KHz\_QPSK\_12\_0\_LowCH20401

Band5\_15KHz\_QPSK\_12\_0\_HighCH20649

Unless otherwise stated the results shown in this test report refer only to the sample(s) tested and such sample(s) are retained for 90 days only.