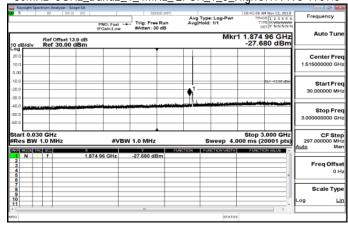

#### M1 Spurious Emission

30MHz~3GHz\_Band2\_1\_4MHz\_QPSK\_1\_0\_LowCH18607-1850.7

### 3GHz~10GHz\_Band2\_1\_4MHz\_QPSK\_1\_0\_LowCH18607-1850.7

# 30MHz~3GHz\_Band2\_1\_4MHz\_QPSK\_1\_0\_MidCH18900-1880

## 3GHz~10GHz\_Band2\_1\_4MHz\_QPSK\_1\_0\_MidCH18900-1880

30MHz~3GHz\_Band2\_1\_4MHz\_QPSK\_1\_0\_HighCH19193-1909.3

3GHz~10GHz\_Band2\_1\_4MHz\_QPSK\_1\_0\_HighCH19193-1909.3

Unless otherwise stated the results shown in this test report refer only to the sample(s) tested and such sample(s) are retained for 90 days only.