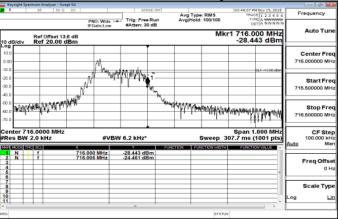

Band12\_15KHz\_QPSK\_12\_0\_LowCH23011

Band12\_15KHz\_QPSK\_12\_0\_HighCH23179

Band13\_3.75KHz\_BPSK\_1\_0\_LowCH23181

Band13\_3.75KHz\_BPSK\_1\_47\_HighCH23279

Band13\_15KHz\_QPSK\_1\_0\_LowCH23181

Band13\_15KHz\_QPSK\_1\_0\_HighCH23279