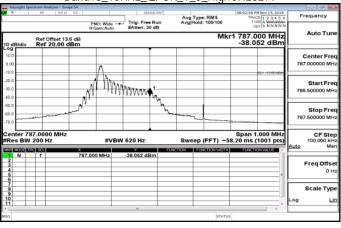

Band12\_15KHz\_QPSK\_12\_0\_LowCH23011

Band12\_15KHz\_QPSK\_12\_0\_HighCH23179

Band13\_3.75KHz\_BPSK\_1\_0\_LowCH23181

Band13\_3.75KHz\_BPSK\_1\_47\_HighCH23279

Band13\_15KHz\_QPSK\_1\_0\_LowCH23181

Band13\_15KHz\_QPSK\_1\_0\_HighCH23279

Band13\_15KHz\_QPSK\_1\_11\_LowCH23181

Band13\_15KHz\_QPSK\_1\_11\_HighCH23279

Band13\_15KHz\_QPSK\_12\_0\_LowCH23181

Band13\_15KHz\_QPSK\_12\_0\_HighCH23279

t (886-2) 2299-3279

Unless otherwise stated the results shown in this test report refer only to the sample(s) tested and such sample(s) are retained for 90 days only. 除非另有說明,此報告結果僅對測試之樣品負責,同時此樣品僅保留卯天。本報告未經本公司書面許可,不可部份複製。