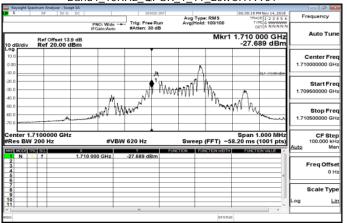

Band12\_15KHz\_QPSK\_12\_0\_LowCH23011

Band12\_15KHz\_QPSK\_12\_0\_HighCH23179

Band13\_3.75KHz\_BPSK\_1\_0\_LowCH23181

Band13\_3.75KHz\_BPSK\_1\_47\_HighCH23279

Band13\_15KHz\_QPSK\_1\_0\_LowCH23181

Band13\_15KHz\_QPSK\_1\_0\_HighCH23279