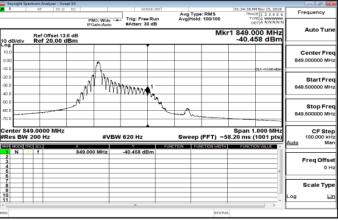

### Band5\_15KHz\_QPSK\_1\_0\_HighCH20649

Band5\_15KHz\_QPSK\_1\_11\_LowCH20401

Band5\_15KHz\_QPSK\_1\_11\_HighCH20649

Band5\_15KHz\_QPSK\_12\_0\_LowCH20401

Band5\_15KHz\_QPSK\_12\_0\_HighCH20649

Unless otherwise stated the results shown in this test report refer only to the sample(s) tested and such sample(s) are retained for 90 days only.