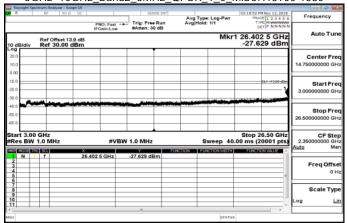

#### Band13\_10MHz\_QPSK\_1\_0\_LowCH23230-782

# Band13\_10MHz\_QPSK\_1\_0\_HighCH23230-782