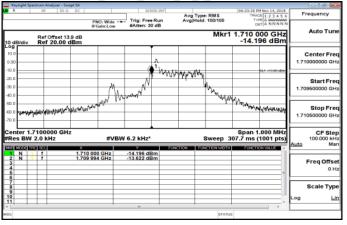

#### Band13\_10MHz\_QPSK\_1\_0\_LowCH23230-782

# Band13\_10MHz\_QPSK\_1\_0\_HighCH23230-782