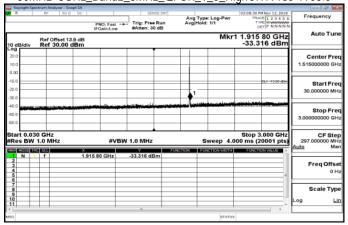

Band12\_15KHz\_QPSK\_12\_0\_LowCH23011

Band12\_15KHz\_QPSK\_12\_0\_HighCH23179

Band13\_3.75KHz\_BPSK\_1\_0\_LowCH23181

Band13\_3.75KHz\_BPSK\_1\_47\_HighCH23279

Band13\_15KHz\_QPSK\_1\_0\_LowCH23181

Band13\_15KHz\_QPSK\_1\_0\_HighCH23279

Band13\_15KHz\_QPSK\_1\_11\_LowCH23181

Band13\_15KHz\_QPSK\_1\_11\_HighCH23279

Band13\_15KHz\_QPSK\_12\_0\_LowCH23181

Band13\_15KHz\_QPSK\_12\_0\_HighCH23279

t (886-2) 2299-3279

Unless otherwise stated the results shown in this test report refer only to the sample(s) tested and such sample(s) are retained for 90 days only. 除非另有說明,此報告結果僅對測試之樣品負責,同時此樣品僅保留卯天。本報告未經本公司書面許可,不可部份複製。