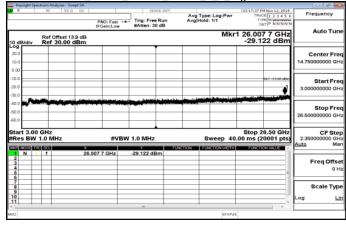

Band12\_15KHz\_QPSK\_12\_0\_LowCH23011

Band12\_15KHz\_QPSK\_12\_0\_HighCH23179

Band13\_3.75KHz\_BPSK\_1\_0\_LowCH23181

Band13\_3.75KHz\_BPSK\_1\_47\_HighCH23279

Band13\_15KHz\_QPSK\_1\_0\_LowCH23181

Band13\_15KHz\_QPSK\_1\_0\_HighCH23279

Band13\_15KHz\_QPSK\_1\_11\_LowCH23181

Band13\_15KHz\_QPSK\_1\_11\_HighCH23279

Band13\_15KHz\_QPSK\_12\_0\_LowCH23181

Band13\_15KHz\_QPSK\_12\_0\_HighCH23279

t (886-2) 2299-3279

Unless otherwise stated the results shown in this test report refer only to the sample(s) tested and such sample(s) are retained for 90 days only. 除非另有說明,此報告結果僅對測試之樣品負責,同時此樣品僅保留卯天。本報告未經本公司書面許可,不可部份複製。