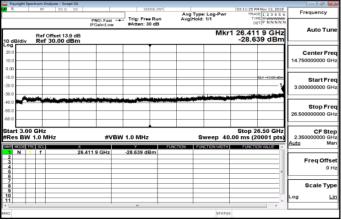

### 3GHz~10GHz\_Band2\_15MHz\_QPSK\_1\_0\_LowCH18675-1857.5

30MHz~3GHz\_Band2\_15MHz\_QPSK\_1\_0\_MidCH18900-1880

3GHz~10GHz\_Band2\_15MHz\_QPSK\_1\_0\_MidCH18900-1880

30MHz~3GHz\_Band2\_15MHz\_QPSK\_1\_0\_HighCH19125-1902.5

3GHz~10GHz\_Band2\_15MHz\_QPSK\_1\_0\_HighCH19125-1902.5

Unless otherwise stated the results shown in this test report refer only to the sample(s) tested and such sample(s) are retained for 90 days only. 除非另有說明,此報告結果僅對測試之樣品負責,同時此樣品僅保留90天。本報告未經本公司書面許可,不可部份複製。