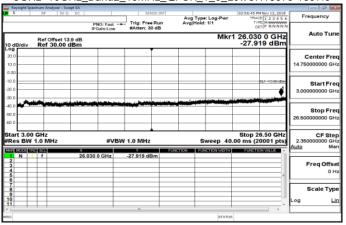

### 3GHz~10GHz\_Band2\_15MHz\_QPSK\_1\_0\_LowCH18675-1857.5

30MHz~3GHz\_Band2\_15MHz\_QPSK\_1\_0\_MidCH18900-1880

3GHz~10GHz\_Band2\_15MHz\_QPSK\_1\_0\_MidCH18900-1880

30MHz~3GHz\_Band2\_15MHz\_QPSK\_1\_0\_HighCH19125-1902.5

3GHz~10GHz\_Band2\_15MHz\_QPSK\_1\_0\_HighCH19125-1902.5

Unless otherwise stated the results shown in this test report refer only to the sample(s) tested and such sample(s) are retained for 90 days only. 除非另有說明,此報告結果僅對測試之樣品負責,同時此樣品僅保留90天。本報告未經本公司書面許可,不可部份複製。