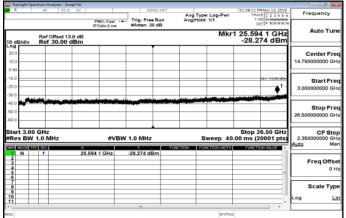

Band12\_15KHz\_QPSK\_12\_0\_LowCH23011

Band12\_15KHz\_QPSK\_12\_0\_HighCH23179

Band13\_3.75KHz\_BPSK\_1\_0\_LowCH23181

Band13\_3.75KHz\_BPSK\_1\_47\_HighCH23279

Band13\_15KHz\_QPSK\_1\_0\_LowCH23181

Band13\_15KHz\_QPSK\_1\_0\_HighCH23279

Band13\_15KHz\_QPSK\_1\_11\_LowCH23181

Band13\_15KHz\_QPSK\_1\_11\_HighCH23279

Band13\_15KHz\_QPSK\_12\_0\_LowCH23181

Band13\_15KHz\_QPSK\_12\_0\_HighCH23279

t (886-2) 2299-3279

Unless otherwise stated the results shown in this test report refer only to the sample(s) tested and such sample(s) are retained for 90 days only. 除非另有說明,此報告結果僅對測試之樣品負責,同時此樣品僅保留卯天。本報告未經本公司書面許可,不可部份複製。