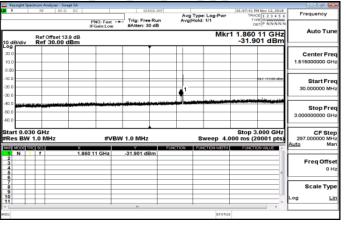

Band12\_15KHz\_QPSK\_12\_0\_LowCH23011

Band12\_15KHz\_QPSK\_12\_0\_HighCH23179

Band13\_3.75KHz\_BPSK\_1\_0\_LowCH23181

Band13\_3.75KHz\_BPSK\_1\_47\_HighCH23279

Band13\_15KHz\_QPSK\_1\_0\_LowCH23181

Band13\_15KHz\_QPSK\_1\_0\_HighCH23279

Band13\_15KHz\_QPSK\_1\_11\_LowCH23181

Band13\_15KHz\_QPSK\_1\_11\_HighCH23279

Band13\_15KHz\_QPSK\_12\_0\_LowCH23181

Band13\_15KHz\_QPSK\_12\_0\_HighCH23279

t (886-2) 2299-3279

Unless otherwise stated the results shown in this test report refer only to the sample(s) tested and such sample(s) are retained for 90 days only. 除非另有說明,此報告結果僅對測試之樣品負責,同時此樣品僅保留卯天。本報告未經本公司書面許可,不可部份複製。