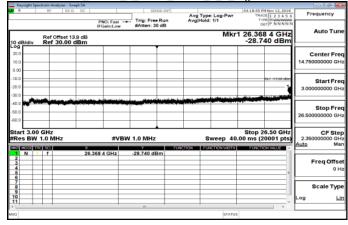

#### Band13\_10MHz\_QPSK\_1\_0\_LowCH23230-782

# Band13\_10MHz\_QPSK\_1\_0\_HighCH23230-782