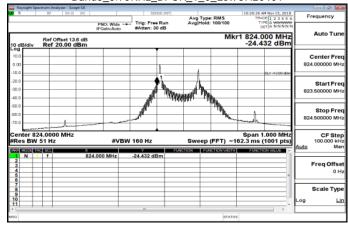

Band12\_15KHz\_QPSK\_12\_0\_LowCH23011

Band12\_15KHz\_QPSK\_12\_0\_HighCH23179

Band13\_3.75KHz\_BPSK\_1\_0\_LowCH23181

Band13\_3.75KHz\_BPSK\_1\_47\_HighCH23279

Band13\_15KHz\_QPSK\_1\_0\_LowCH23181

Band13\_15KHz\_QPSK\_1\_0\_HighCH23279

Band13\_15KHz\_QPSK\_1\_11\_LowCH23181

Band13\_15KHz\_QPSK\_1\_11\_HighCH23279

Band13\_15KHz\_QPSK\_12\_0\_LowCH23181

Band13\_15KHz\_QPSK\_12\_0\_HighCH23279

t (886-2) 2299-3279

Unless otherwise stated the results shown in this test report refer only to the sample(s) tested and such sample(s) are retained for 90 days only. 除非另有說明,此報告結果僅對測試之樣品負責,同時此樣品僅保留卯天。本報告未經本公司書面許可,不可部份複製。