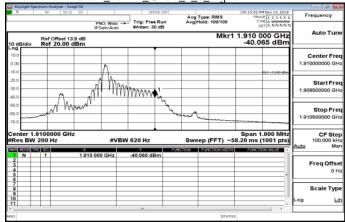

Band12\_15KHz\_QPSK\_12\_0\_LowCH23011

Band12\_15KHz\_QPSK\_12\_0\_HighCH23179

Band13\_3.75KHz\_BPSK\_1\_0\_LowCH23181

Band13\_3.75KHz\_BPSK\_1\_47\_HighCH23279

Band13\_15KHz\_QPSK\_1\_0\_LowCH23181

Band13\_15KHz\_QPSK\_1\_0\_HighCH23279