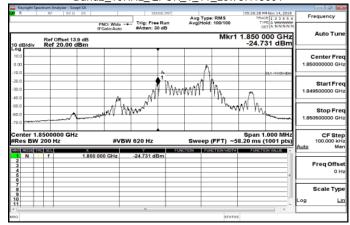

Band12\_15KHz\_QPSK\_12\_0\_LowCH23011

Band12\_15KHz\_QPSK\_12\_0\_HighCH23179

Band13\_3.75KHz\_BPSK\_1\_0\_LowCH23181

Band13\_3.75KHz\_BPSK\_1\_47\_HighCH23279

Band13\_15KHz\_QPSK\_1\_0\_LowCH23181

Band13\_15KHz\_QPSK\_1\_0\_HighCH23279