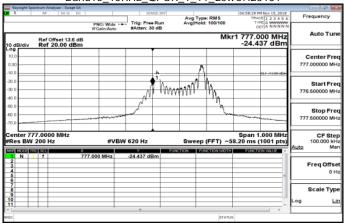

#### Band13\_10MHz\_QPSK\_1\_0\_LowCH23230-782

# Band13\_10MHz\_QPSK\_1\_0\_HighCH23230-782