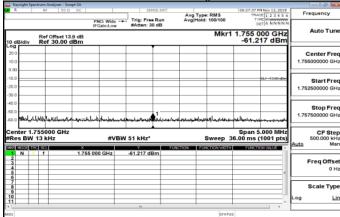

Band4\_1\_4MHz\_QPSK\_1\_0\_HighCH20393-1754.3

Band4\_1\_4MHz\_QPSK\_6\_0\_LowCH19957-1710.7

Band4\_1\_4MHz\_QPSK\_6\_0\_HighCH20393-1754.3

Band4\_3MHz\_QPSK\_1\_0\_LowCH19965-1711.5

Band4\_3MHz\_QPSK\_1\_0\_HighCH20385-1753.5