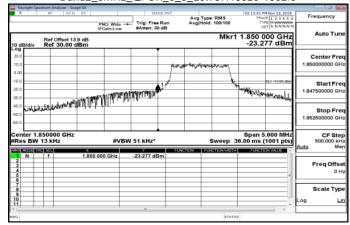

M1 Band Edge Band2\_1\_4MHz\_QPSK\_1\_0\_LowCH18607-1850.7

Band2\_1\_4MHz\_QPSK\_1\_0\_HighCH19193-1909.3

Band2\_1\_4MHz\_QPSK\_6\_0\_LowCH18607-1850.7

Band2\_1\_4MHz\_QPSK\_6\_0\_HighCH19193-1909.3

Band2\_3MHz\_QPSK\_1\_0\_LowCH18615-1851.5