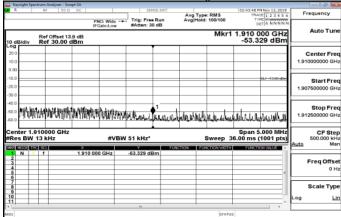

M1 Band Edge Band2\_1\_4MHz\_QPSK\_1\_0\_LowCH18607-1850.7

Band2\_1\_4MHz\_QPSK\_1\_0\_HighCH19193-1909.3

Band2\_1\_4MHz\_QPSK\_6\_0\_LowCH18607-1850.7

Band2\_1\_4MHz\_QPSK\_6\_0\_HighCH19193-1909.3

Band2\_3MHz\_QPSK\_1\_0\_LowCH18615-1851.5