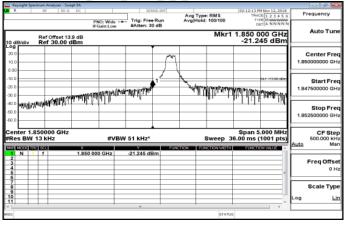

M1 Band Edge Band2\_1\_4MHz\_QPSK\_1\_0\_LowCH18607-1850.7

Band2\_1\_4MHz\_QPSK\_1\_0\_HighCH19193-1909.3

Band2\_1\_4MHz\_QPSK\_6\_0\_LowCH18607-1850.7

Band2\_1\_4MHz\_QPSK\_6\_0\_HighCH19193-1909.3

Band2\_3MHz\_QPSK\_1\_0\_LowCH18615-1851.5