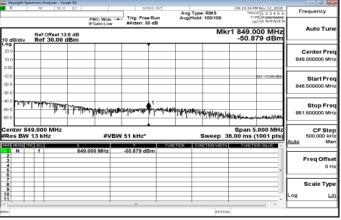

M1 Band Edge Band2\_1\_4MHz\_QPSK\_1\_0\_LowCH18607-1850.7

Band2\_1\_4MHz\_QPSK\_1\_0\_HighCH19193-1909.3

Band2\_1\_4MHz\_QPSK\_6\_0\_LowCH18607-1850.7

Band2\_1\_4MHz\_QPSK\_6\_0\_HighCH19193-1909.3

Band2\_3MHz\_QPSK\_1\_0\_LowCH18615-1851.5

Band2\_3MHz\_QPSK\_1\_0\_HighCH19185-1908.5

Unless otherwise stated the results shown in this test report refer only to the sample(s) tested and such sample(s) are retained for 90 days only.

除非另有說明,此報告結果僅對測試之樣品負責,同時此樣品僅保留90天。本報告未經本公司書面許可,不可部份複製。