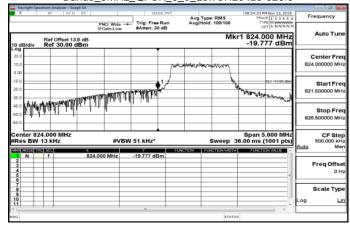

Band5\_1\_4MHz\_QPSK\_1\_0\_LowCH20407-824.7

Band5\_1\_4MHz\_QPSK\_1\_0\_HighCH20643-848.3

Band5\_1\_4MHz\_QPSK\_6\_0\_LowCH20407-824.7

Band5\_1\_4MHz\_QPSK\_6\_0\_HighCH20643-848.3

Band5\_3MHz\_QPSK\_1\_0\_LowCH20415-825.5

Band5\_3MHz\_QPSK\_1\_0\_HighCH20635-847.5

Unless otherwise stated the results shown in this test report refer only to the sample(s) tested and such sample(s) are retained for 90 days only.

t (886-2) 2299-3279