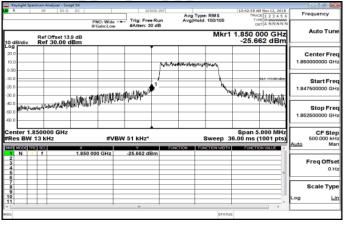

M1 Band Edge Band2\_1\_4MHz\_QPSK\_1\_0\_LowCH18607-1850.7

Band2\_1\_4MHz\_QPSK\_1\_0\_HighCH19193-1909.3

Band2\_1\_4MHz\_QPSK\_6\_0\_LowCH18607-1850.7

Band2\_1\_4MHz\_QPSK\_6\_0\_HighCH19193-1909.3

Band2\_3MHz\_QPSK\_1\_0\_LowCH18615-1851.5