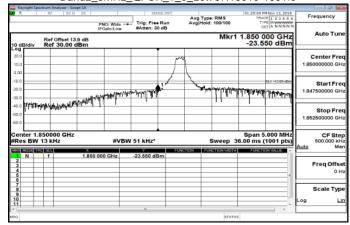

## Band2\_3MHz\_QPSK\_6\_0\_HighCH19185-1908.5

Band2\_5MHz\_QPSK\_1\_0\_LowCH18625-1852.5

Band2\_5MHz\_QPSK\_1\_0\_HighCH19175-1907.5

Band2\_5MHz\_QPSK\_6\_0\_LowCH18625-1852.5

Band2\_5MHz\_QPSK\_6\_0\_HighCH19175-1907.5