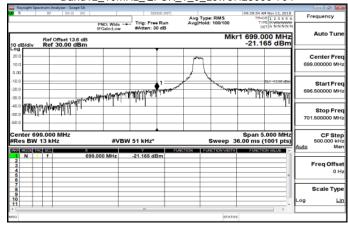

Band5\_10MHz\_QPSK\_1\_0\_HighCH20600-844

Band5\_10MHz\_QPSK\_6\_0\_LowCH20450-829

Band5\_10MHz\_QPSK\_6\_0\_HighCH20600-844

Band12\_1\_4MHz\_QPSK\_1\_0\_LowCH23017-699.7

Band12\_1\_4MHz\_QPSK\_1\_0\_HighCH23173-715.3