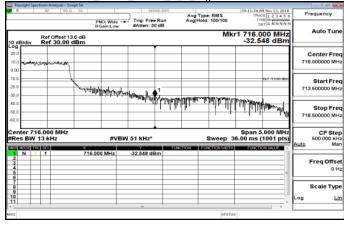

Band5\_10MHz\_QPSK\_1\_0\_HighCH20600-844

Band5\_10MHz\_QPSK\_6\_0\_LowCH20450-829

Band5\_10MHz\_QPSK\_6\_0\_HighCH20600-844

Band12\_1\_4MHz\_QPSK\_1\_0\_LowCH23017-699.7

Band12\_1\_4MHz\_QPSK\_1\_0\_HighCH23173-715.3