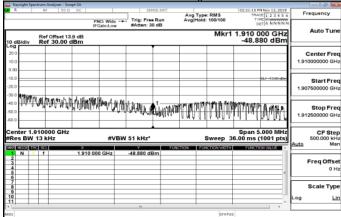

Band2\_3MHz\_QPSK\_1\_0\_HighCH19185-1908.5

Unless otherwise stated the results shown in this test report refer only to the sample(s) tested and such sample(s) are retained for 90 days only.

除非另有說明,此報告結果僅對測試之樣品負責,同時此樣品僅保留90天。本報告未經本公司書面許可,不可部份複製。