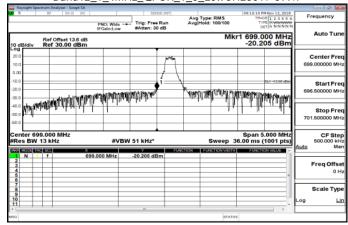

Band5\_10MHz\_QPSK\_1\_0\_HighCH20600-844

Band5\_10MHz\_QPSK\_6\_0\_LowCH20450-829

Band5\_10MHz\_QPSK\_6\_0\_HighCH20600-844

Band12\_1\_4MHz\_QPSK\_1\_0\_LowCH23017-699.7

Band12\_1\_4MHz\_QPSK\_1\_0\_HighCH23173-715.3