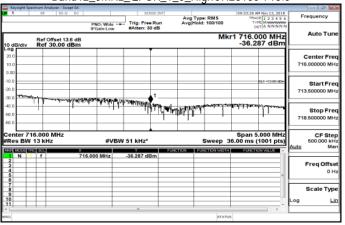

Band5\_1\_4MHz\_QPSK\_1\_0\_LowCH20407-824.7

Band5\_1\_4MHz\_QPSK\_1\_0\_HighCH20643-848.3

Band5\_1\_4MHz\_QPSK\_6\_0\_LowCH20407-824.7

Band5\_1\_4MHz\_QPSK\_6\_0\_HighCH20643-848.3

Band5\_3MHz\_QPSK\_1\_0\_LowCH20415-825.5

Band5\_3MHz\_QPSK\_1\_0\_HighCH20635-847.5

Unless otherwise stated the results shown in this test report refer only to the sample(s) tested and such sample(s) are retained for 90 days only.

t (886-2) 2299-3279