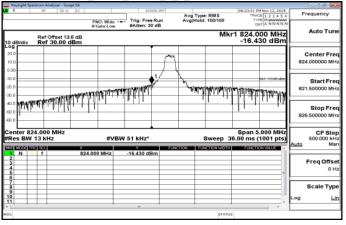

Band5\_1\_4MHz\_QPSK\_1\_0\_LowCH20407-824.7

Band5\_1\_4MHz\_QPSK\_1\_0\_HighCH20643-848.3

Band5\_1\_4MHz\_QPSK\_6\_0\_LowCH20407-824.7

Band5\_1\_4MHz\_QPSK\_6\_0\_HighCH20643-848.3

Band5\_3MHz\_QPSK\_1\_0\_LowCH20415-825.5

Band5\_3MHz\_QPSK\_1\_0\_HighCH20635-847.5

Unless otherwise stated the results shown in this test report refer only to the sample(s) tested and such sample(s) are retained for 90 days only.

t (886-2) 2299-3279