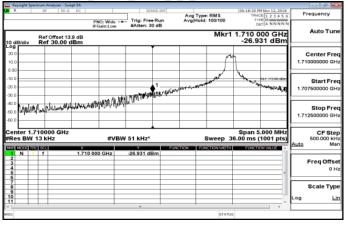

Band4\_1\_4MHz\_QPSK\_1\_0\_HighCH20393-1754.3

Band4\_1\_4MHz\_QPSK\_6\_0\_LowCH19957-1710.7

Band4\_1\_4MHz\_QPSK\_6\_0\_HighCH20393-1754.3

Band4\_3MHz\_QPSK\_1\_0\_LowCH19965-1711.5

Band4\_3MHz\_QPSK\_1\_0\_HighCH20385-1753.5