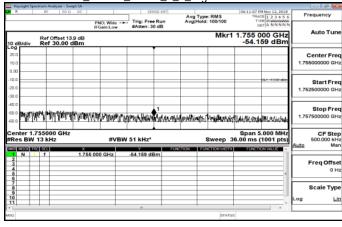

Band4\_1\_4MHz\_QPSK\_1\_0\_HighCH20393-1754.3

Band4\_1\_4MHz\_QPSK\_6\_0\_LowCH19957-1710.7

Band4\_1\_4MHz\_QPSK\_6\_0\_HighCH20393-1754.3

Band4\_3MHz\_QPSK\_1\_0\_LowCH19965-1711.5

Band4\_3MHz\_QPSK\_1\_0\_HighCH20385-1753.5