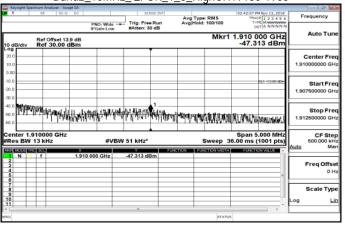

M1 Band Edge Band2\_1\_4MHz\_QPSK\_1\_0\_LowCH18607-1850.7

Band2\_1\_4MHz\_QPSK\_1\_0\_HighCH19193-1909.3

Band2\_1\_4MHz\_QPSK\_6\_0\_LowCH18607-1850.7

Band2\_1\_4MHz\_QPSK\_6\_0\_HighCH19193-1909.3

Band2\_3MHz\_QPSK\_1\_0\_LowCH18615-1851.5