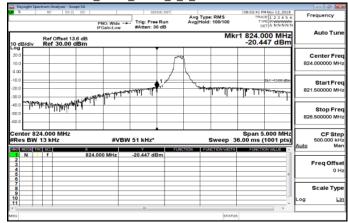

Band5\_1\_4MHz\_QPSK\_1\_0\_LowCH20407-824.7

Band5\_1\_4MHz\_QPSK\_1\_0\_HighCH20643-848.3

Band5\_1\_4MHz\_QPSK\_6\_0\_LowCH20407-824.7

Band5\_1\_4MHz\_QPSK\_6\_0\_HighCH20643-848.3

Band5\_3MHz\_QPSK\_1\_0\_LowCH20415-825.5