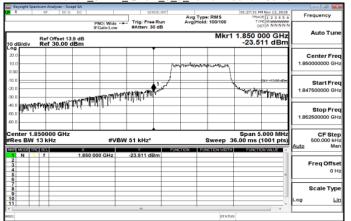

M1 Band Edge Band2\_1\_4MHz\_QPSK\_1\_0\_LowCH18607-1850.7

Band2\_1\_4MHz\_QPSK\_1\_0\_HighCH19193-1909.3

Band2\_1\_4MHz\_QPSK\_6\_0\_LowCH18607-1850.7

Band2\_1\_4MHz\_QPSK\_6\_0\_HighCH19193-1909.3

Band2\_3MHz\_QPSK\_1\_0\_LowCH18615-1851.5