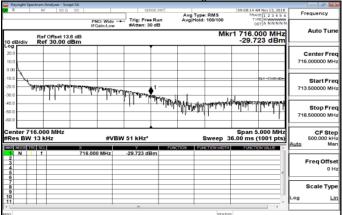

Band5\_10MHz\_QPSK\_1\_0\_HighCH20600-844

Band5\_10MHz\_QPSK\_6\_0\_LowCH20450-829

Band5\_10MHz\_QPSK\_6\_0\_HighCH20600-844

Band12\_1\_4MHz\_QPSK\_1\_0\_LowCH23017-699.7

Band12\_1\_4MHz\_QPSK\_1\_0\_HighCH23173-715.3