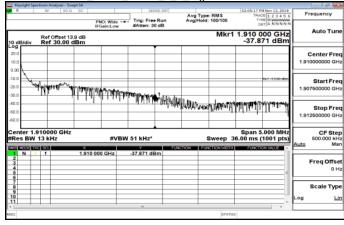

## Band2\_3MHz\_QPSK\_6\_0\_HighCH19185-1908.5

Band2\_5MHz\_QPSK\_1\_0\_LowCH18625-1852.5

Band2\_5MHz\_QPSK\_1\_0\_HighCH19175-1907.5

Band2\_5MHz\_QPSK\_6\_0\_LowCH18625-1852.5

Band2\_5MHz\_QPSK\_6\_0\_HighCH19175-1907.5