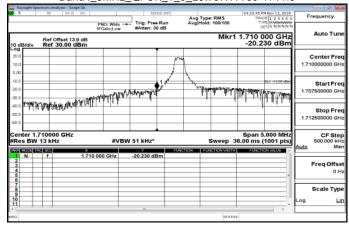

Band4\_1\_4MHz\_QPSK\_1\_0\_HighCH20393-1754.3

Band4\_1\_4MHz\_QPSK\_6\_0\_LowCH19957-1710.7

Band4\_1\_4MHz\_QPSK\_6\_0\_HighCH20393-1754.3

Band4\_3MHz\_QPSK\_1\_0\_LowCH19965-1711.5

Band4\_3MHz\_QPSK\_1\_0\_HighCH20385-1753.5