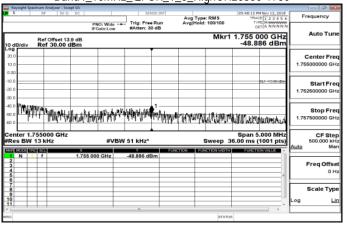

Band4\_1\_4MHz\_QPSK\_1\_0\_HighCH20393-1754.3

Band4\_1\_4MHz\_QPSK\_6\_0\_LowCH19957-1710.7

Band4\_1\_4MHz\_QPSK\_6\_0\_HighCH20393-1754.3

Band4\_3MHz\_QPSK\_1\_0\_LowCH19965-1711.5

Band4\_3MHz\_QPSK\_1\_0\_HighCH20385-1753.5