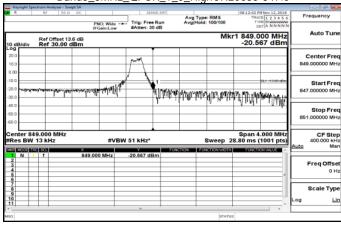

Band5\_10MHz\_QPSK\_1\_0\_HighCH20600-844

Band5\_10MHz\_QPSK\_6\_0\_LowCH20450-829

Band5\_10MHz\_QPSK\_6\_0\_HighCH20600-844

Band12\_1\_4MHz\_QPSK\_1\_0\_LowCH23017-699.7

Band12\_1\_4MHz\_QPSK\_1\_0\_HighCH23173-715.3