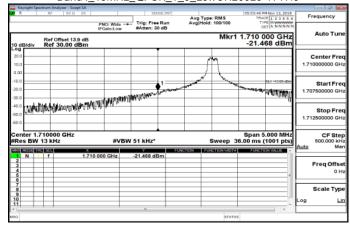

Band4\_1\_4MHz\_QPSK\_1\_0\_HighCH20393-1754.3

Band4\_1\_4MHz\_QPSK\_6\_0\_LowCH19957-1710.7

Band4\_1\_4MHz\_QPSK\_6\_0\_HighCH20393-1754.3

Band4\_3MHz\_QPSK\_1\_0\_LowCH19965-1711.5

Band4\_3MHz\_QPSK\_1\_0\_HighCH20385-1753.5