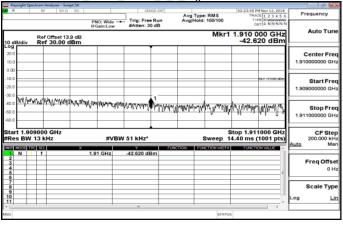

M1 Band Edge Band2\_1\_4MHz\_QPSK\_1\_0\_LowCH18607-1850.7

Band2\_1\_4MHz\_QPSK\_1\_0\_HighCH19193-1909.3

Band2\_1\_4MHz\_QPSK\_6\_0\_LowCH18607-1850.7

Band2\_1\_4MHz\_QPSK\_6\_0\_HighCH19193-1909.3

Band2\_3MHz\_QPSK\_1\_0\_LowCH18615-1851.5