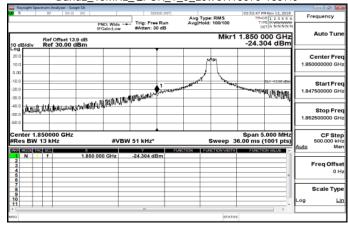

M1 Band Edge Band2\_1\_4MHz\_QPSK\_1\_0\_LowCH18607-1850.7

Band2\_1\_4MHz\_QPSK\_1\_0\_HighCH19193-1909.3

Band2\_1\_4MHz\_QPSK\_6\_0\_LowCH18607-1850.7

Band2\_1\_4MHz\_QPSK\_6\_0\_HighCH19193-1909.3

Band2\_3MHz\_QPSK\_1\_0\_LowCH18615-1851.5