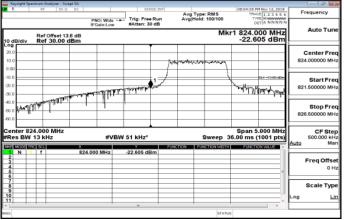

Band5\_1\_4MHz\_QPSK\_1\_0\_LowCH20407-824.7

Band5\_1\_4MHz\_QPSK\_1\_0\_HighCH20643-848.3

Band5\_1\_4MHz\_QPSK\_6\_0\_LowCH20407-824.7

Band5\_1\_4MHz\_QPSK\_6\_0\_HighCH20643-848.3

Band5\_3MHz\_QPSK\_1\_0\_LowCH20415-825.5