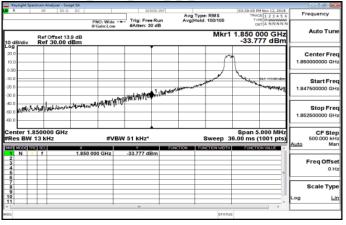

Band2\_3MHz\_QPSK\_1\_0\_HighCH19185-1908.5

Unless otherwise stated the results shown in this test report refer only to the sample(s) tested and such sample(s) are retained for 90 days only.

除非另有說明,此報告結果僅對測試之樣品負責,同時此樣品僅保留90天。本報告未經本公司書面許可,不可部份複製。