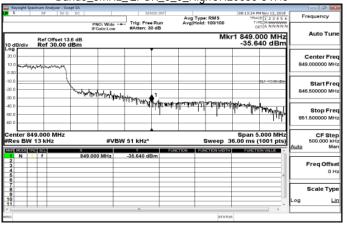

M1 Band Edge Band2\_1\_4MHz\_QPSK\_1\_0\_LowCH18607-1850.7

Band2\_1\_4MHz\_QPSK\_1\_0\_HighCH19193-1909.3

Band2\_1\_4MHz\_QPSK\_6\_0\_LowCH18607-1850.7

Band2\_1\_4MHz\_QPSK\_6\_0\_HighCH19193-1909.3

Band2\_3MHz\_QPSK\_1\_0\_LowCH18615-1851.5

Band2\_3MHz\_QPSK\_1\_0\_HighCH19185-1908.5

Unless otherwise stated the results shown in this test report refer only to the sample(s) tested and such sample(s) are retained for 90 days only.

除非另有說明,此報告結果僅對測試之樣品負責,同時此樣品僅保留90天。本報告未經本公司書面許可,不可部份複製。