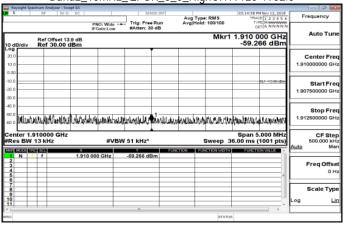

M1 Band Edge Band2\_1\_4MHz\_QPSK\_1\_0\_LowCH18607-1850.7

Band2\_1\_4MHz\_QPSK\_1\_0\_HighCH19193-1909.3

Band2\_1\_4MHz\_QPSK\_6\_0\_LowCH18607-1850.7

Band2\_1\_4MHz\_QPSK\_6\_0\_HighCH19193-1909.3

Band2\_3MHz\_QPSK\_1\_0\_LowCH18615-1851.5