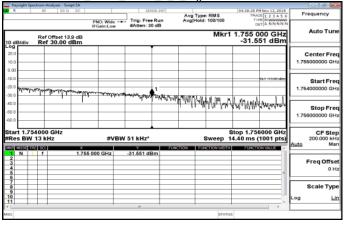

Band4\_1\_4MHz\_QPSK\_1\_0\_HighCH20393-1754.3

Band4\_1\_4MHz\_QPSK\_6\_0\_LowCH19957-1710.7

Band4\_1\_4MHz\_QPSK\_6\_0\_HighCH20393-1754.3

Band4\_3MHz\_QPSK\_1\_0\_LowCH19965-1711.5

Band4\_3MHz\_QPSK\_1\_0\_HighCH20385-1753.5