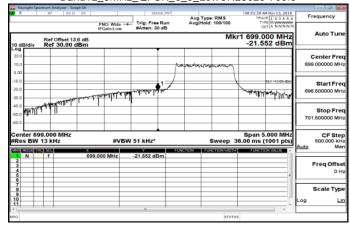

Band5\_10MHz\_QPSK\_1\_0\_HighCH20600-844

Band5\_10MHz\_QPSK\_6\_0\_LowCH20450-829

Band5\_10MHz\_QPSK\_6\_0\_HighCH20600-844

Band12\_1\_4MHz\_QPSK\_1\_0\_LowCH23017-699.7

Band12\_1\_4MHz\_QPSK\_1\_0\_HighCH23173-715.3