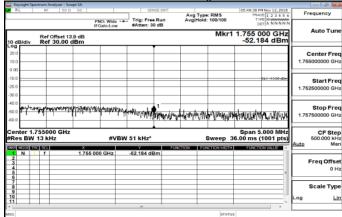

Band4\_1\_4MHz\_QPSK\_1\_0\_HighCH20393-1754.3

Band4\_1\_4MHz\_QPSK\_6\_0\_LowCH19957-1710.7

Band4\_1\_4MHz\_QPSK\_6\_0\_HighCH20393-1754.3

Band4\_3MHz\_QPSK\_1\_0\_LowCH19965-1711.5

Band4\_3MHz\_QPSK\_1\_0\_HighCH20385-1753.5