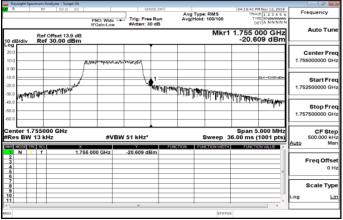

Band4\_1\_4MHz\_QPSK\_1\_0\_HighCH20393-1754.3

Band4\_1\_4MHz\_QPSK\_6\_0\_LowCH19957-1710.7

Band4\_1\_4MHz\_QPSK\_6\_0\_HighCH20393-1754.3

Band4\_3MHz\_QPSK\_1\_0\_LowCH19965-1711.5

Band4\_3MHz\_QPSK\_1\_0\_HighCH20385-1753.5