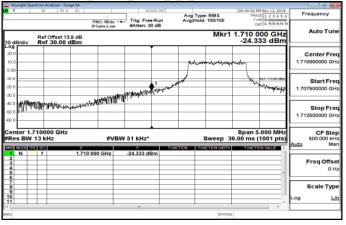

Band4\_1\_4MHz\_QPSK\_1\_0\_HighCH20393-1754.3

Band4\_1\_4MHz\_QPSK\_6\_0\_LowCH19957-1710.7

Band4\_1\_4MHz\_QPSK\_6\_0\_HighCH20393-1754.3

Band4\_3MHz\_QPSK\_1\_0\_LowCH19965-1711.5

Band4\_3MHz\_QPSK\_1\_0\_HighCH20385-1753.5