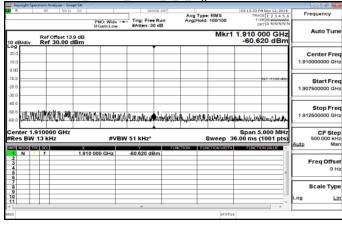

Band2\_10MHz\_QPSK\_1\_0\_LowCH18650-1855

Band2\_10MHz\_QPSK\_1\_0\_HighCH19150-1905

Band2\_10MHz\_QPSK\_6\_0\_LowCH18650-1855

Band2\_10MHz\_QPSK\_6\_0\_HighCH19150-1905

Band2\_15MHz\_QPSK\_1\_0\_LowCH18675-1857.5