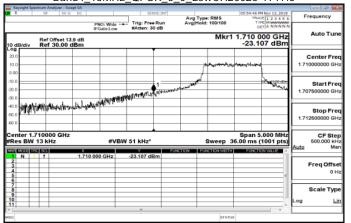

Band4\_1\_4MHz\_QPSK\_1\_0\_HighCH20393-1754.3

Band4\_1\_4MHz\_QPSK\_6\_0\_LowCH19957-1710.7

Band4\_1\_4MHz\_QPSK\_6\_0\_HighCH20393-1754.3

Band4\_3MHz\_QPSK\_1\_0\_LowCH19965-1711.5

Band4\_3MHz\_QPSK\_1\_0\_HighCH20385-1753.5