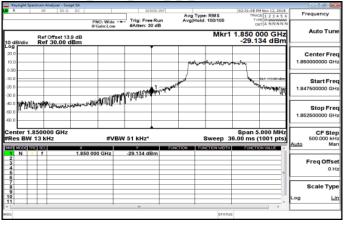

M1 Band Edge Band2\_1\_4MHz\_QPSK\_1\_0\_LowCH18607-1850.7

Band2\_1\_4MHz\_QPSK\_1\_0\_HighCH19193-1909.3

Band2\_1\_4MHz\_QPSK\_6\_0\_LowCH18607-1850.7

Band2\_1\_4MHz\_QPSK\_6\_0\_HighCH19193-1909.3

Band2\_3MHz\_QPSK\_1\_0\_LowCH18615-1851.5