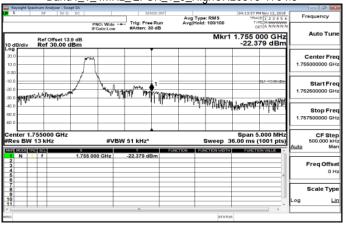

Band4\_1\_4MHz\_QPSK\_1\_0\_HighCH20393-1754.3

Band4\_1\_4MHz\_QPSK\_6\_0\_LowCH19957-1710.7

Band4\_1\_4MHz\_QPSK\_6\_0\_HighCH20393-1754.3

Band4\_3MHz\_QPSK\_1\_0\_LowCH19965-1711.5

Band4\_3MHz\_QPSK\_1\_0\_HighCH20385-1753.5