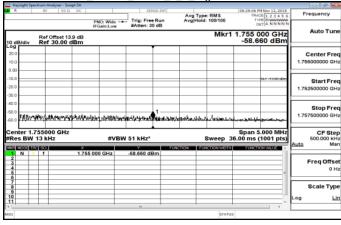

Band4\_1\_4MHz\_QPSK\_1\_0\_HighCH20393-1754.3

Band4\_1\_4MHz\_QPSK\_6\_0\_LowCH19957-1710.7

Band4\_1\_4MHz\_QPSK\_6\_0\_HighCH20393-1754.3

Band4\_3MHz\_QPSK\_1\_0\_LowCH19965-1711.5

Band4\_3MHz\_QPSK\_1\_0\_HighCH20385-1753.5