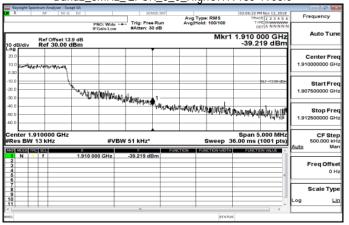

Band2\_3MHz\_QPSK\_1\_0\_HighCH19185-1908.5

Unless otherwise stated the results shown in this test report refer only to the sample(s) tested and such sample(s) are retained for 90 days only.

除非另有說明,此報告結果僅對測試之樣品負責,同時此樣品僅保留90天。本報告未經本公司書面許可,不可部份複製。