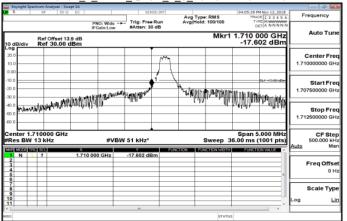

Band4\_1\_4MHz\_QPSK\_1\_0\_HighCH20393-1754.3

Band4\_1\_4MHz\_QPSK\_6\_0\_LowCH19957-1710.7

Band4\_1\_4MHz\_QPSK\_6\_0\_HighCH20393-1754.3

Band4\_3MHz\_QPSK\_1\_0\_LowCH19965-1711.5

Band4\_3MHz\_QPSK\_1\_0\_HighCH20385-1753.5