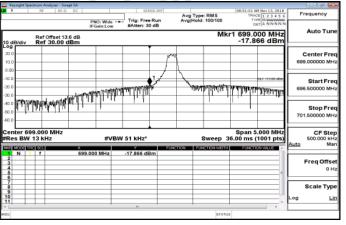

Band5\_10MHz\_QPSK\_1\_0\_HighCH20600-844

Band5\_10MHz\_QPSK\_6\_0\_LowCH20450-829

Band5\_10MHz\_QPSK\_6\_0\_HighCH20600-844

Band12\_1\_4MHz\_QPSK\_1\_0\_LowCH23017-699.7

Band12\_1\_4MHz\_QPSK\_1\_0\_HighCH23173-715.3