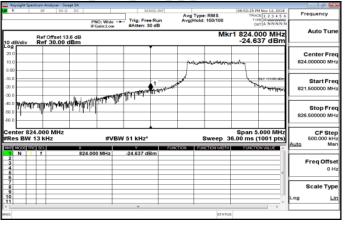

Band5\_1\_4MHz\_QPSK\_1\_0\_LowCH20407-824.7

Band5\_1\_4MHz\_QPSK\_1\_0\_HighCH20643-848.3

Band5\_1\_4MHz\_QPSK\_6\_0\_LowCH20407-824.7

Band5\_1\_4MHz\_QPSK\_6\_0\_HighCH20643-848.3

Band5\_3MHz\_QPSK\_1\_0\_LowCH20415-825.5

Band5\_3MHz\_QPSK\_1\_0\_HighCH20635-847.5

Unless otherwise stated the results shown in this test report refer only to the sample(s) tested and such sample(s) are retained for 90 days only.

t (886-2) 2299-3279