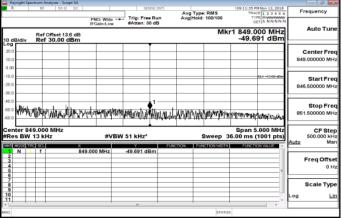

M1 Band Edge Band2\_1\_4MHz\_QPSK\_1\_0\_LowCH18607-1850.7

Band2\_1\_4MHz\_QPSK\_1\_0\_HighCH19193-1909.3

Band2\_1\_4MHz\_QPSK\_6\_0\_LowCH18607-1850.7

Band2\_1\_4MHz\_QPSK\_6\_0\_HighCH19193-1909.3

Band2\_3MHz\_QPSK\_1\_0\_LowCH18615-1851.5

Band2\_3MHz\_QPSK\_1\_0\_HighCH19185-1908.5

Unless otherwise stated the results shown in this test report refer only to the sample(s) tested and such sample(s) are retained for 90 days only.

除非另有說明,此報告結果僅對測試之樣品負責,同時此樣品僅保留90天。本報告未經本公司書面許可,不可部份複製。