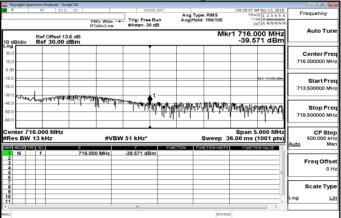

M1 Band Edge Band2\_1\_4MHz\_QPSK\_1\_0\_LowCH18607-1850.7

Band2\_1\_4MHz\_QPSK\_1\_0\_HighCH19193-1909.3

Band2\_1\_4MHz\_QPSK\_6\_0\_LowCH18607-1850.7

Band2\_1\_4MHz\_QPSK\_6\_0\_HighCH19193-1909.3

Band2\_3MHz\_QPSK\_1\_0\_LowCH18615-1851.5