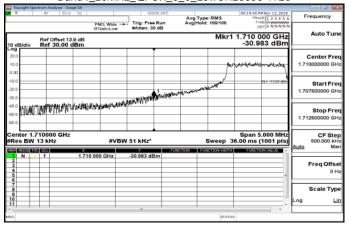

Band4\_1\_4MHz\_QPSK\_1\_0\_HighCH20393-1754.3

Band4\_1\_4MHz\_QPSK\_6\_0\_LowCH19957-1710.7

Band4\_1\_4MHz\_QPSK\_6\_0\_HighCH20393-1754.3

Band4\_3MHz\_QPSK\_1\_0\_LowCH19965-1711.5

Band4\_3MHz\_QPSK\_1\_0\_HighCH20385-1753.5