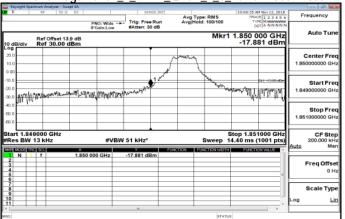

M1 Band Edge Band2\_1\_4MHz\_QPSK\_1\_0\_LowCH18607-1850.7

Band2\_1\_4MHz\_QPSK\_1\_0\_HighCH19193-1909.3

Band2\_1\_4MHz\_QPSK\_6\_0\_LowCH18607-1850.7

Band2\_1\_4MHz\_QPSK\_6\_0\_HighCH19193-1909.3

Band2\_3MHz\_QPSK\_1\_0\_LowCH18615-1851.5