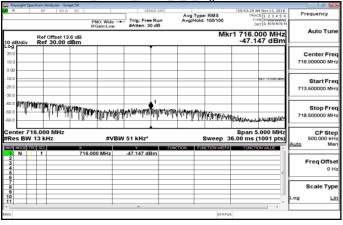

M1 Band Edge Band2\_1\_4MHz\_QPSK\_1\_0\_LowCH18607-1850.7

Band2\_1\_4MHz\_QPSK\_1\_0\_HighCH19193-1909.3

Band2\_1\_4MHz\_QPSK\_6\_0\_LowCH18607-1850.7

Band2\_1\_4MHz\_QPSK\_6\_0\_HighCH19193-1909.3

Band2\_3MHz\_QPSK\_1\_0\_LowCH18615-1851.5