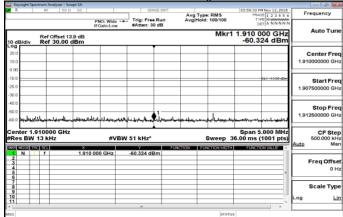

## Band2\_3MHz\_QPSK\_6\_0\_HighCH19185-1908.5

Band2\_5MHz\_QPSK\_1\_0\_LowCH18625-1852.5

Band2\_5MHz\_QPSK\_1\_0\_HighCH19175-1907.5

Band2\_5MHz\_QPSK\_6\_0\_LowCH18625-1852.5

Band2\_5MHz\_QPSK\_6\_0\_HighCH19175-1907.5