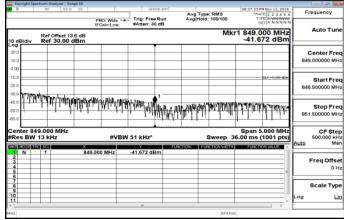

M1 Band Edge Band2\_1\_4MHz\_QPSK\_1\_0\_LowCH18607-1850.7

Band2\_1\_4MHz\_QPSK\_1\_0\_HighCH19193-1909.3

Band2\_1\_4MHz\_QPSK\_6\_0\_LowCH18607-1850.7

Band2\_1\_4MHz\_QPSK\_6\_0\_HighCH19193-1909.3

Band2\_3MHz\_QPSK\_1\_0\_LowCH18615-1851.5

Band2\_3MHz\_QPSK\_1\_0\_HighCH19185-1908.5

Unless otherwise stated the results shown in this test report refer only to the sample(s) tested and such sample(s) are retained for 90 days only.

除非另有說明,此報告結果僅對測試之樣品負責,同時此樣品僅保留90天。本報告未經本公司書面許可,不可部份複製。