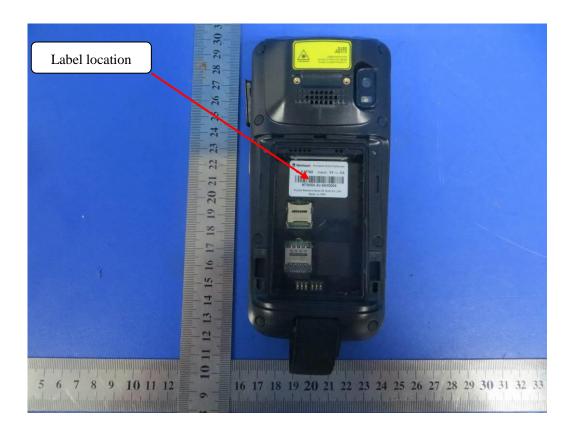

## LABEL AND LOCATION

Portable Data Collector Model No.: NLS-MT65

Brand: Newland

FCC ID: SL9NLS-MT65 This device complies with part 15 of the FCC Rules. Operation is subject to the following two conditions: (1) This device may not cause harmful interference, and (2) this device must accept any interference received, including interference that may cause undesired operation.

Size:L:6cm\*W:4cm

This report shall not be reproduced except in full, without the written approval of Shenzhen LCS Compliance Testing Laboratory Ltd. Page 1 of 1