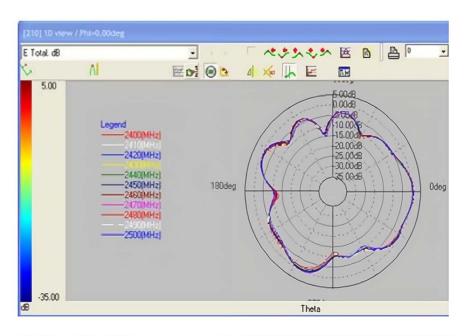

add: 东莞市长安镇沙头社区木鱼路59号元富工业区 Tel:0769-82586086 Fax:0769-82586086 Dongguan YiJia Electronics Communication Technology Co., LTD 59 Muyu Road, Shatou Community, Chang 'an Town, Dongguan City, China

| Passive Test For BT Antenna |             |              |               |  |
|-----------------------------|-------------|--------------|---------------|--|
| Freq<br>(MHz)               | Effi<br>(%) | Effi<br>(dB) | Gain<br>(dBi) |  |
| 2400                        | 26.2        | -5.8         | 1.5           |  |
| 2410                        | 27.4        | -5.6         | 1.7           |  |
| 2420                        | 28.1        | -5.5         | 2.0           |  |
| 2430                        | 26.9        | -5.7         | 1.5           |  |
| 2440                        | 25.6        | -5.9         | 1.3           |  |
| 2450                        | 26.3        | -5.8         | 1.4           |  |
| 2460                        | 26.4        | -5.8         | 1.6           |  |
| 2470                        | 27.0        | -5.7         | 1.6           |  |
| 2480                        | 26.2        | -5.8         | 1.6           |  |
| 2490                        | 26.3        | -5.8         | 1.6           |  |
| 2500                        | 25.9        | -5.9         | 1.6           |  |