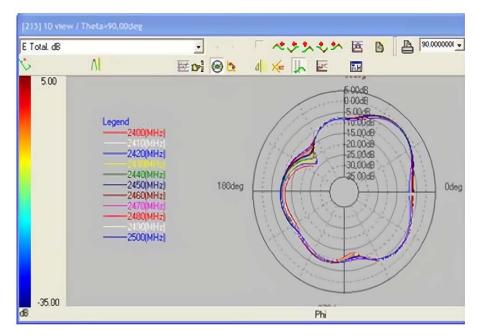

add: 东莞市长安镇沙头社区木鱼路59号元富工业区 Tel:0769-82586086 Fax:0769-82586086 Dongguan YiJia Electronics Communication Technology Co., LTD 59 Muyu Road, Shatou Community, Chang 'an Town, Dongguan City, China

| Passive Test For BT Antenna |             |              |               |  |
|-----------------------------|-------------|--------------|---------------|--|
| Freq<br>(MHz)               | Effi<br>(%) | Effi<br>(dB) | Gain<br>(dBi) |  |
| 2400                        | 26.2        | -5.8         | 1.5           |  |
| 2410                        | 27.4        | -5.6         | 1.7           |  |
| 2420                        | 28.1        | -5.5         | 2.0           |  |
| 2430                        | 26.9        | -5.7         | 1.5           |  |
| 2440                        | 25.6        | -5.9         | 1.3           |  |
| 2450                        | 26.3        | -5.8         | 1.4           |  |
| 2460                        | 26.4        | -5.8         | 1.6           |  |
| 2470                        | 27.0        | -5.7         | 1.6           |  |
| 2480                        | 26.2        | -5.8         | 1.6           |  |
| 2490                        | 26.3        | -5.8         | 1.6           |  |
| 2500                        | 25.9        | -5.9         | 1.6           |  |