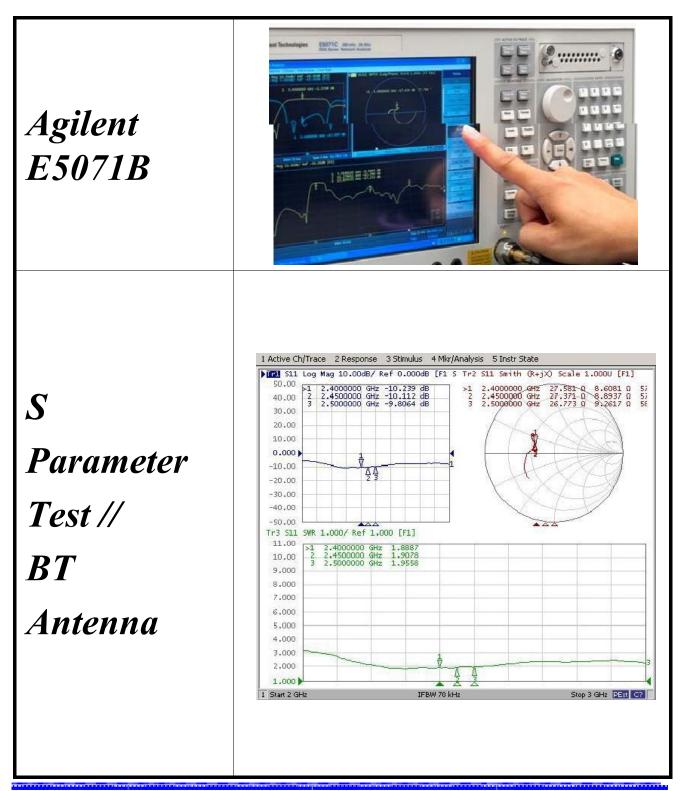

add: 东莞市长安镇沙头社区木鱼路59号元富工业区 Tel:0769-82586086 Fax:0769-82586086 Dongguan YiJia Electronics Communication Technology Co., LTD 59 Muyu Road, Shatou Community, Chang 'an Town, Dongguan City, China

| Passive Test For BT Antenna |             |              |               |  |
|-----------------------------|-------------|--------------|---------------|--|
| Freq<br>(MHz)               | Effi<br>(%) | Effi<br>(dB) | Gain<br>(dBi) |  |
| 2400                        | 26.2        | -5.8         | 1.5           |  |
| 2410                        | 27.4        | -5.6         | 1.7           |  |
| 2420                        | 28.1        | -5.5         | 2.0           |  |
| 2430                        | 26.9        | -5.7         | 1.5           |  |
| 2440                        | 25.6        | -5.9         | 1.3           |  |
| 2450                        | 26.3        | -5.8         | 1.4           |  |
| 2460                        | 26.4        | -5.8         | 1.6           |  |
| 2470                        | 27.0        | -5.7         | 1.6           |  |
| 2480                        | 26.2        | -5.8         | 1.6           |  |
| 2490                        | 26.3        | -5.8         | 1.6           |  |
| 2500                        | 25.9        | -5.9         | 1.6           |  |