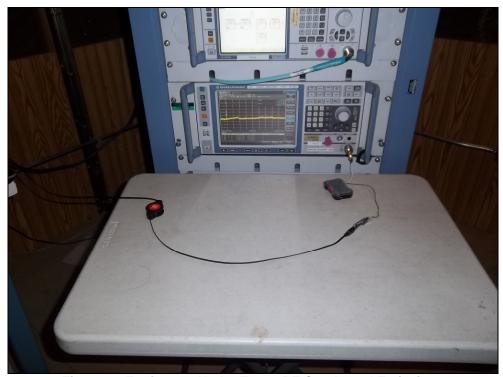

Figure 8: Equipment Under Test – RF Conducted Emissions

Figure 9: Equipment Under Test – RF Conducted Emissions