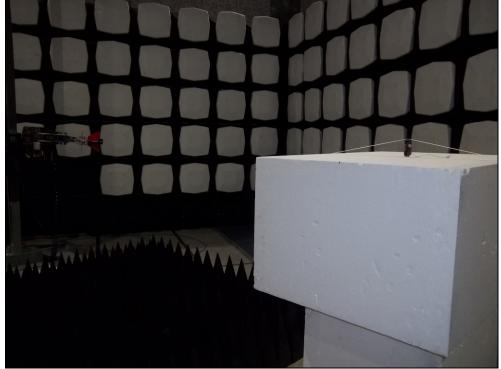

**Test Setup Photos** 

Figure 1: Equipment Under Test – Radiated Emissions – X-orientation

Figure 2: Equipment Under Test – Radiated Emissions – Y-orientation

Figure 3: Equipment Under Test – Radiated Emissions – Z-orientation