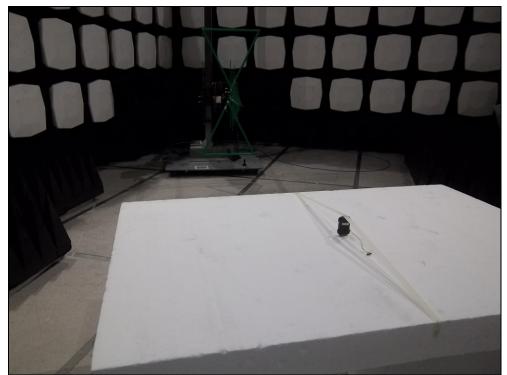

**Test Setup Photos** 

Figure 1: Equipment Under Test – Radiated Emissions – X-orientation

Figure 2: Equipment Under Test – Radiated Emissions – Y-orientation

Figure 3: Equipment Under Test – Radiated Emissions – Z-orientation