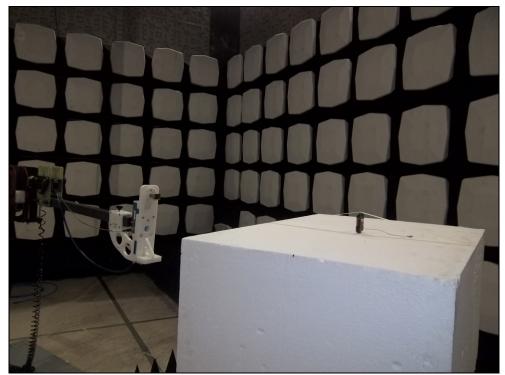

**Test Setup Photos** 

Figure 1: Equipment Under Test – Radiated Emissions – X-orientation

Figure 2: Equipment Under Test – Radiated Emissions – Y-orientation

Figure 3: Equipment Under Test – Radiated Emissions – Z-orientation