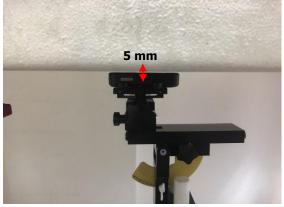

### Photograph of the tissue simulant fluid liquid depth

Unless otherwise stated the results shown in this test report refer only to the sample(s) tested and such sample(s) are retained for 90 days only.