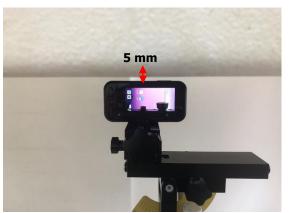

### Photograph of the tissue simulant fluid liquid depth

Unless otherwise stated the results shown in this test report refer only to the sample(s) tested and such sample(s) are retained for 90 days only.