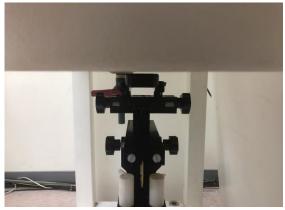

### Photograph of the tissue simulant fluid liquid depth

Unless otherwise stated the results shown in this test report refer only to the sample(s) tested and such sample(s) are retained for 90 days only.