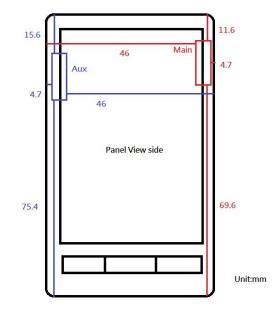

No.134,Wu Kung Road, New Taipei Industrial Park, Wuku District, New Taipei City, Taiwan/新北市五股區新北產業園區五工路 134 號 SGS Taiwan Ltd.

www.sgs.com.tw

Report No. : E5/2020/50019 Rev: 01 Page: 6 of 6

Fig.11 Antenna location of EUT