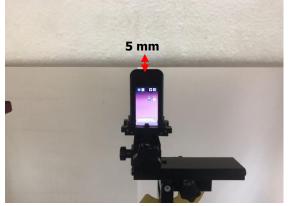

#### Body - distance between flat phantom and EUT is 5 mm

Fig.6 EUT Bottom side to flat phantom

Fig.7 EUT Right side to flat phantom

Fig.8 EUT Left side to flat phantom

Unless otherwise stated the results shown in this test report refer only to the sample(s) tested and such sample(s) are retained for 90 days only.