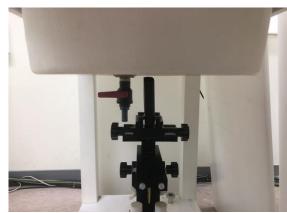

### Photograph of the tissue simulant fluid liquid depth

Unless otherwise stated the results shown in this test report refer only to the sample(s) tested and such sample(s) are retained for 90 days only.