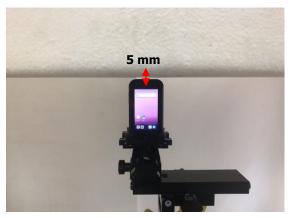

#### Body - distance between flat phantom and EUT is 5 mm

Fig.3 EUT Front side to flat phantom

Fig.4 EUT Back side to flat phantom

Fig.5 EUT Top side to flat phantom

Unless otherwise stated the results shown in this test report refer only to the sample(s) tested and such sample(s) are retained for 90 days only.