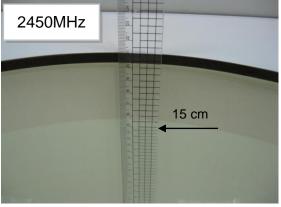

### Photograph of the tissue simulant fluid liquid depth

Unless otherwise stated the results shown in this test report refer only to the sample(s) tested and such sample(s) are retained for 90 days only.