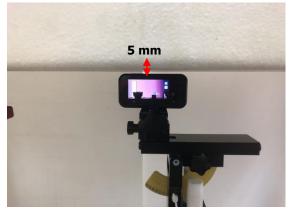

### Photograph of the tissue simulant fluid liquid depth

Unless otherwise stated the results shown in this test report refer only to the sample(s) tested and such sample(s) are retained for 90 days only.