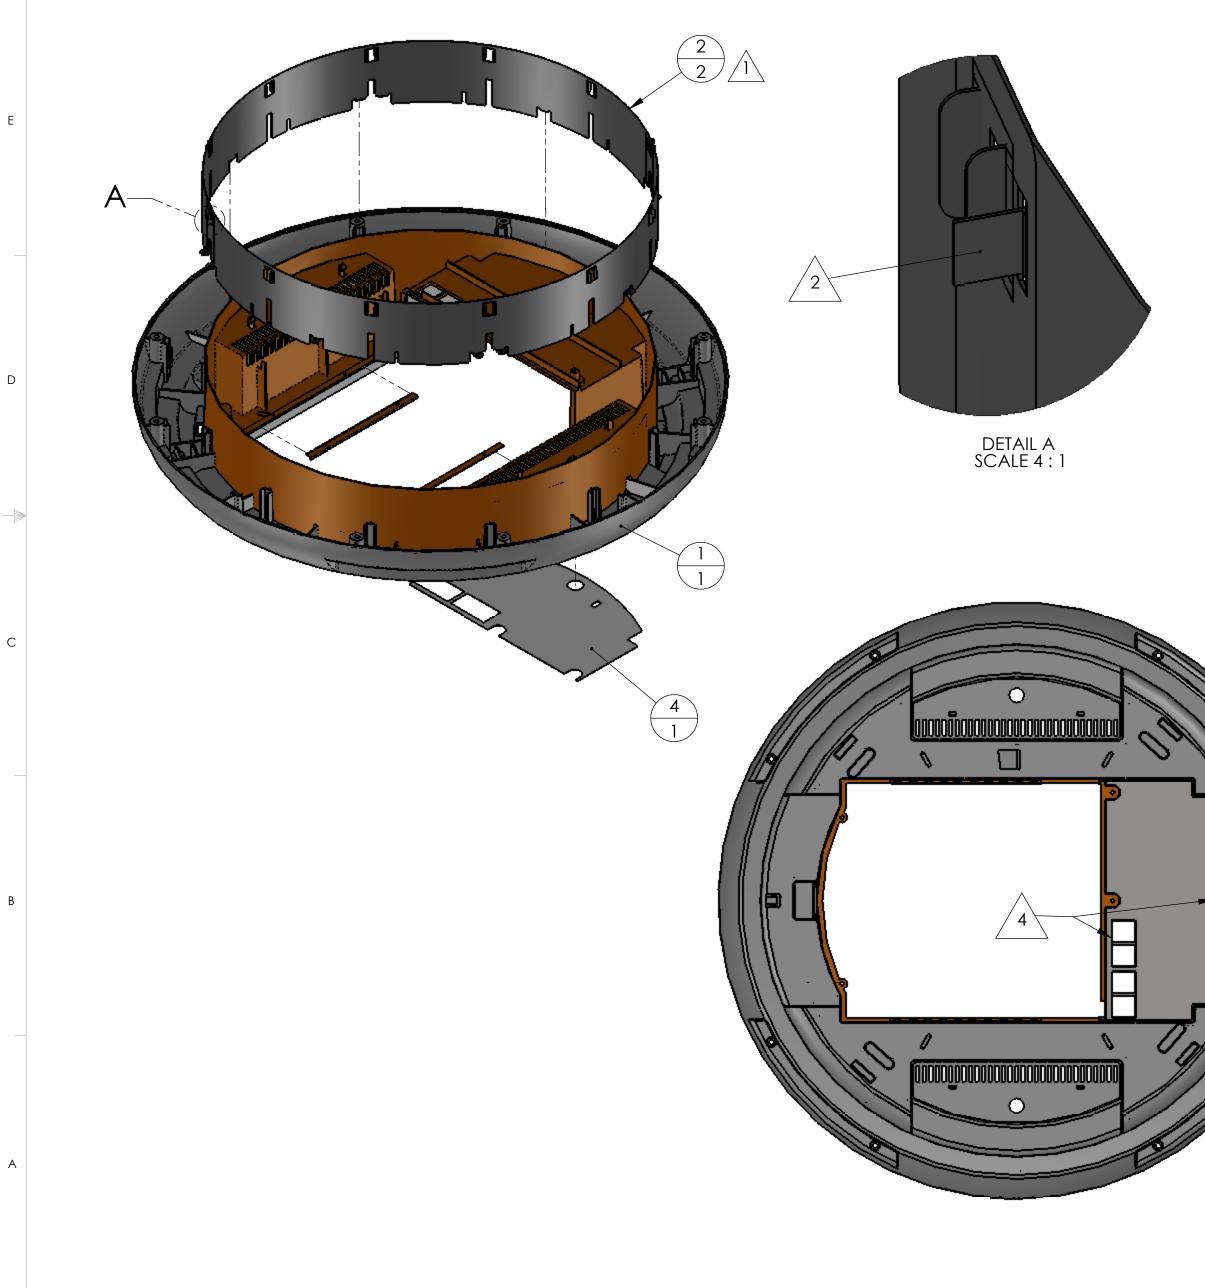

## NOTES:

F

С

INDICATED COMPONENTS TO BE FULLY SEATED PRIOR TO / POST HEAT STAKING. HEAT STAKE NOTED COMPONENTS PER MFG STD.

INSERT RETAINING TABS IN SLOTS AND BEND FLAT TO JOIN REFLECTOR RING HALVES.

- 3. SLIDE PART NO. 230-0027-001 ONTO PLASTIC LEDGE ALINGING 2 HOLES IN PART ONTO 2 PLASTIC PINS (2 PL).
- ENSURE LABEL IS POSITIONED EQUALLY AROUND ALL THE CONNECTOR OPENINGS ON THE ENCLOSURE PLASTIC.

5. SPLIT BALLOONS CONTAIN ITEM NUMBER IN THE TOP PORTION AND QUANTITY IN THE BOTTOM PORTION.

| 3                                                                                                                                                                                    |                                                                                                                                                                                                                                                                                                                                                                                                                                                         | 2                                        |                                          |                 | 1                               |          |   |
|--------------------------------------------------------------------------------------------------------------------------------------------------------------------------------------|---------------------------------------------------------------------------------------------------------------------------------------------------------------------------------------------------------------------------------------------------------------------------------------------------------------------------------------------------------------------------------------------------------------------------------------------------------|------------------------------------------|------------------------------------------|-----------------|---------------------------------|----------|---|
| ZONE REV.                                                                                                                                                                            |                                                                                                                                                                                                                                                                                                                                                                                                                                                         | REVIS<br>DESCRIPTION<br>ODUCTION RELEASE |                                          | DATE<br>9/14/07 | BY<br>I. LAITY                  | APPROVED |   |
|                                                                                                                                                                                      |                                                                                                                                                                                                                                                                                                                                                                                                                                                         |                                          |                                          |                 |                                 |          | F |
|                                                                                                                                                                                      |                                                                                                                                                                                                                                                                                                                                                                                                                                                         |                                          |                                          |                 |                                 |          | D |
|                                                                                                                                                                                      |                                                                                                                                                                                                                                                                                                                                                                                                                                                         |                                          |                                          |                 |                                 |          | D |
|                                                                                                                                                                                      |                                                                                                                                                                                                                                                                                                                                                                                                                                                         |                                          |                                          |                 |                                 |          |   |
|                                                                                                                                                                                      |                                                                                                                                                                                                                                                                                                                                                                                                                                                         |                                          |                                          |                 |                                 |          | C |
|                                                                                                                                                                                      |                                                                                                                                                                                                                                                                                                                                                                                                                                                         |                                          |                                          |                 |                                 |          |   |
|                                                                                                                                                                                      | ITEM<br>NO.                                                                                                                                                                                                                                                                                                                                                                                                                                             | M PART NO. DESCRIPTION                   |                                          | ION             |                                 | QTY      | В |
|                                                                                                                                                                                      | 1                                                                                                                                                                                                                                                                                                                                                                                                                                                       | 220-0002-001                             | ENCLOSU                                  |                 |                                 | 1        |   |
|                                                                                                                                                                                      | 2                                                                                                                                                                                                                                                                                                                                                                                                                                                       | 230-0080-001                             | RING, REFLECTOR, ANT, 11N<br>LARGE ARRAY |                 | 2                               |          |   |
|                                                                                                                                                                                      | 3                                                                                                                                                                                                                                                                                                                                                                                                                                                       | 230-0027-001                             | GASKET, EMI,<br>SPRING FINGERS           |                 |                                 | 2        |   |
| PROPRIETARY AND CONFIDENTIAL                                                                                                                                                         | 4 830-0145-002 LABEL, PRODUCT, XN8   UNLESS OTHERWISE SPECIFIED: NAME DATE   DIMENSIONS ARE IN INCHES<br>TOLERANCES: DRAWN I. LAITY 9/14/2007 XIRRUS 370 North Westlake Blvd.<br>Westlake Village, Californ   FRACTIONAL ± 1/4°<br>ANGULAR: MACH ± 1/4°<br>BEND ± 1/4° DRAWN I. LAITY 9/14/2007 TITLE: SUB-ASSY, MECH<br>ENG APPR.   INTERPRET GEOMETRIC<br>TOLERANCING PER ASME Y14.5M Q.A. MFG APPR. MICHABELL, XI   MATERIAL COMMENTS: SIZE DWG. NO. |                                          |                                          |                 | ECH,<br>TOP,                    | А        |   |
| THE INFORMATION CONTAINED IN THIS<br>DRAWING IS THE SOLE PROPERTY OF<br>XIRRUS. ANY REPRODUCTION IN PART<br>OR AS A WHOLE WITHOUT THE WRITTEN<br>PERMISSION OF XIRRUS IS PROHIBITED. | FINISH<br>DO NOT SCA                                                                                                                                                                                                                                                                                                                                                                                                                                    | LE DRAWING                               |                                          | <b>~</b> 125    | 5-0085-00<br>NO. 120-0085-<br>1 | D2 🛆     |   |