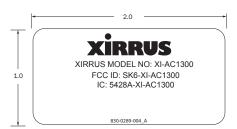

## Xirrus

2101 Corporate Center Drive, Thousand Oaks, CA 91320 USA

|             | Name:         | Date:                                         | Title:<br>LABEL, COMPLIANCE, RADIO, SINGLE 802.11AC,<br>3X3 PCIE |              |              |   |
|-------------|---------------|-----------------------------------------------|------------------------------------------------------------------|--------------|--------------|---|
| Drawn:      | Marvin Mackey | 07/13/11                                      |                                                                  |              |              |   |
| Checked:    | Al Franco     | Scale:                                        | Drawing No.                                                      | 835-0289-004 | REV          | Α |
| Size: A     |               | 1:1                                           | Part No.                                                         | 830-0289-004 | Sheet: 1of 1 |   |
| Finish: N/A |               | Material: See BOM for Blank Label information |                                                                  |              |              |   |