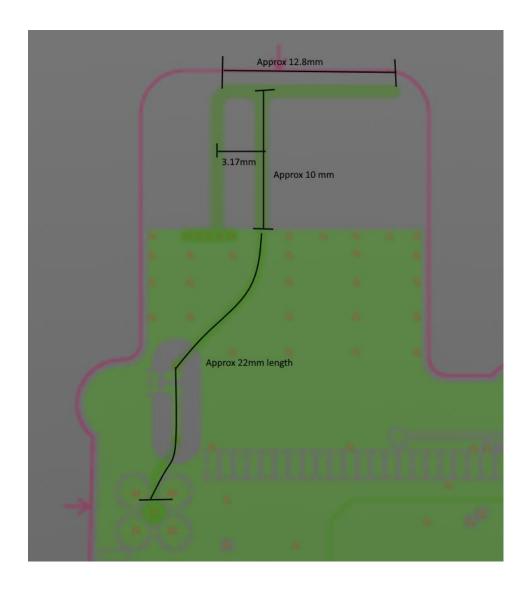

## **Antenna and Trace Information**

(May also reference image above for dimensions)

Antenna type: inverted F

Nominal Impedance: 50ohm

**Dielectric Constant of PCB Substrate** 4.27

Radio to Antenna Trace

Width: Approx 0.58mm

Length: Approx 22mm

**Antenna Trace** 

## **Antenna Installation Manual**

Width: Approx 1mm width

Length: Approx 10mm and 12.8mm