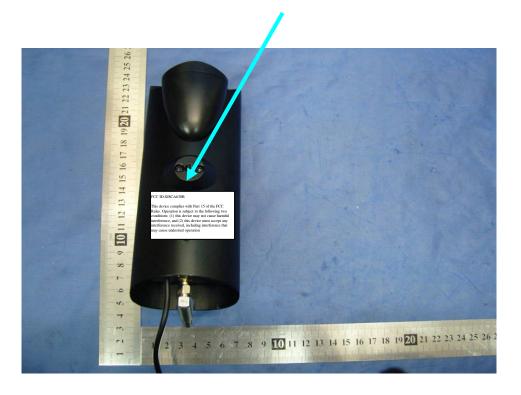

## 16 FCC ID Label

This device complies with Part 15 of the FCC Rules. Operation is subject to the following two conditions:(1)this device may not cause harmful interference,and (2) this device must accept any interference received, including interference that may cause undesired operation.

FCC ID: SJ8CA630B

The Label must not be a stick-on paper. The Label on these products must be permanently affixed to the product and readily visible at the time of purchase and must last the expected lifetime of the equipment not be readily detachable.

Proposed Label Location on EUT
EUT Bottom View/proposed FCC Mark Location