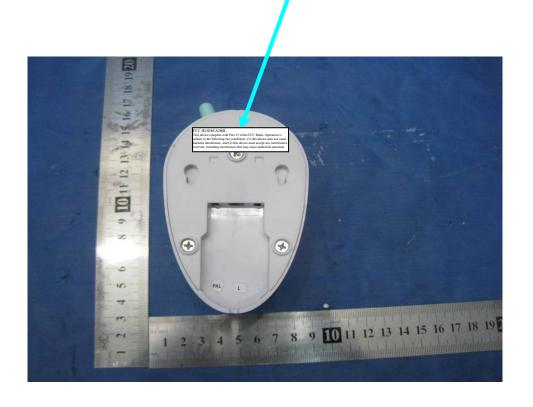

## 16 FCC ID Label

This device complies with Part 15 of the FCC Rules. Operation is subject to the following two conditions:(1)this device may not cause harmful interference,and (2) this device must accept any interference received, including interference that may cause undesired operation.

Proposed Label Location on EUT
EUT Bottom View/proposed FCC Mark Location