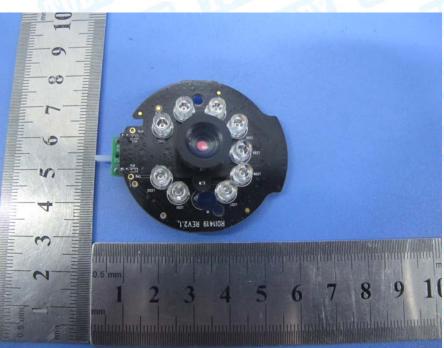

### Photo 14 Internal of EUT

Photo 15 Appearance of PCB

Report No.: TB-FCC158182 Page: 11 of 15