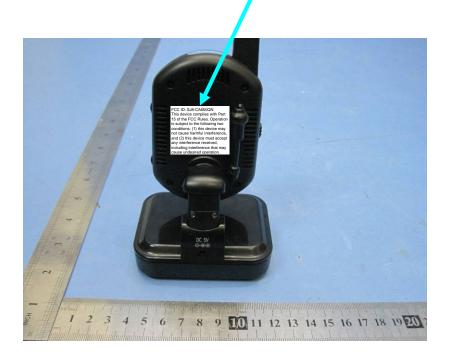

RDI Technology (Shenzhen) Co., Ltd.

FCC ID: SJ8-CA650QN

## 17 FCC Label

This device complies with Part 15 of the FCC Rules. Operation is subject to the following two conditions: (1) this device may not cause interference, and (2) this device must accept any interference, including interference that may cause undesired operation of the device.

Proposed Label Location on EUT
EUT Back View/ proposed FCC Label Location