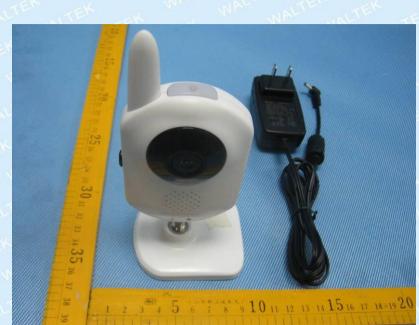

### RDI Technology (Shenzhen) Co., Ltd.

#### FCC ID: SJ8-CA650ML

# **17** Photographs - Constructional Details

**17.1 Product View** 



## 17.2 EUT – Appearance View



The results shown in this test report refer only to the sample(s) tested , This Test report cannot be reproduced, except in full, without prior written permission of the Company. WALTEK SERVICES Reference No.: WT12074692-F-S-F

### RDI Technology (Shenzhen) Co., Ltd.

### FCC ID: SJ8-CA650ML



### 17.3 EUT – Open View



The results shown in this test report refer only to the sample(s) tested , This Test report cannot be reproduced, except in full, without prior written permission of the Company. WALTEK SERVICES Reference No.: WT12074692-F-S-F