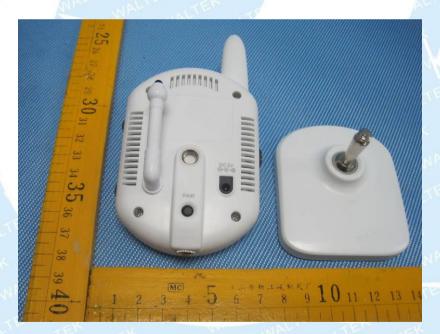

### 17.3 EUT – Open View

The results shown in this test report refer only to the sample(s) tested , This Test report cannot be reproduced, except in full, without prior written permission of the Company. WALTEK SERVICES Reference No.: WT12074692-F-S-F