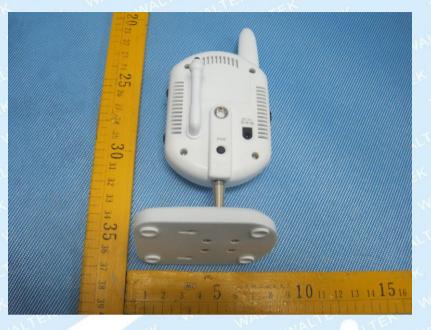

### 17.3 EUT – Open View

The results shown in this test report refer only to the sample(s) tested , This Test report cannot be reproduced, except in full, without prior written permission of the Company. WALTEK SERVICES Reference No.: WT12074692-F-S-F