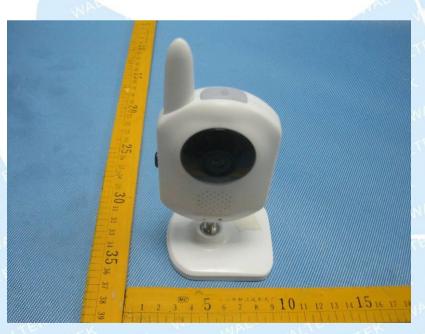

## 17.2 EUT – Appearance View

The results shown in this test report refer only to the sample(s) tested , This Test report cannot be reproduced, except in full, without prior written permission of the Company. WALTEK SERVICES Reference No.: WT12074692-F-S-F