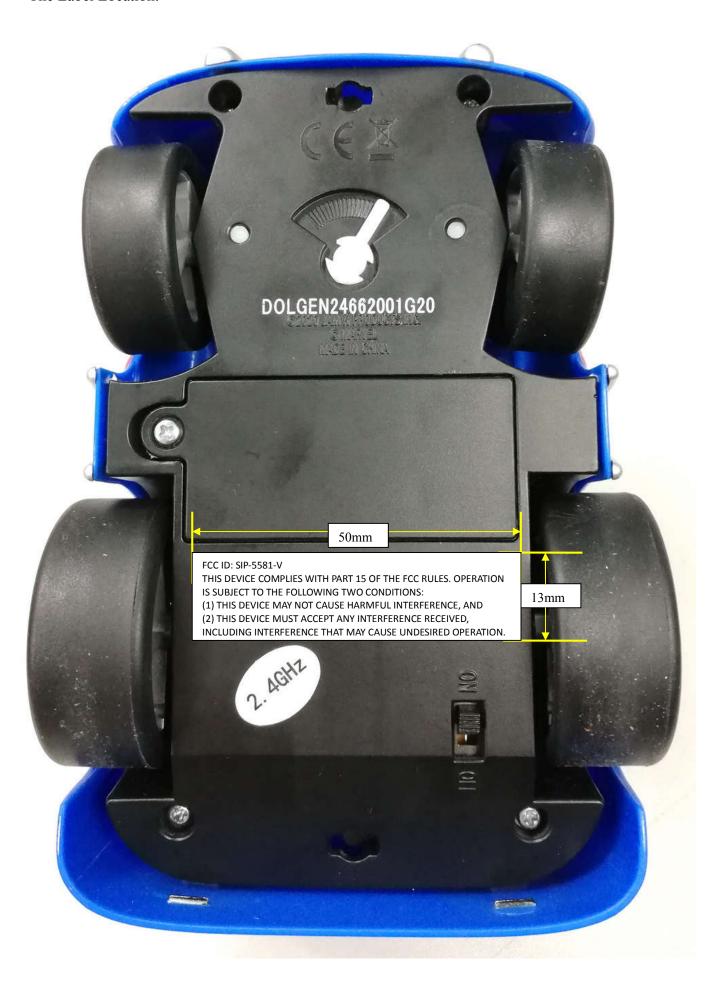

Contact Person: Gloria Lee

Position: Sale Manager

Model No: 5788-W

Sample Description: MARVEL 5.5" SPIDERMAN RC VEHICLE DELUXE CONTROLLER

TX Frequency: 2.4GHz

FRN# 0011495686

Vehicle, FCC ID: SIP-5581-V

The Label Location: