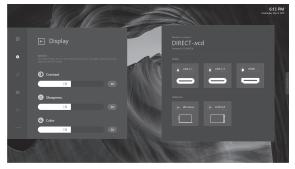

### 2.2 Display

The Display settings will only affect external sources. The Display settings will not be applied to this monitor.