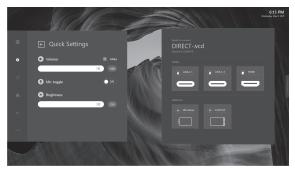

## 2.1 Quick Settings

In Quick Settings menu, it can be controlled Volume / Mic toggle / Brightness in both this monitor and external devices.