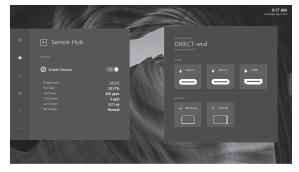

## 2.1 Quick Settings



In Quick Settings menu, it can be controlled Volume / Mic toggle / Brightness in both this monitor and external devices.



### 2.2 Display



The Display settings will only affect external sources. The Display settings will not be applied to this monitor.



## 2.3 Network



Network menu is setting the LAN connection between this monitor and external devices.



# 2.4 System



System menu is focus on this monitor adjustment which including High Contrast / Font Size / Time setting and language.



#### 2.5 Sensor Hub



Enable sensor data, user can see the sensor value below.



## 2.6 Administration (Admin)



For others setting, admin collects other setting items. User can also update new firmware in Admin menu.