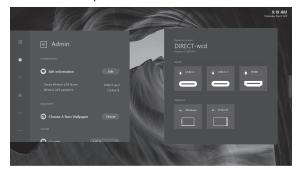

## 2.6 Administration (Admin)

For others setting, admin collects other setting items. User can also update new firmware in Admin menu.