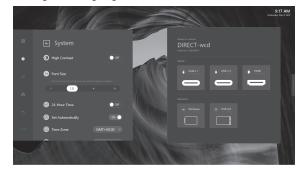

# 2.4 System

System menu is focus on this monitor adjustment which including High Contrast / Font Size / Time setting and language.