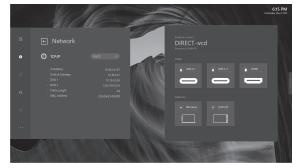

## 2.3 Network

Network menu is setting the LAN connection between this monitor and external devices.