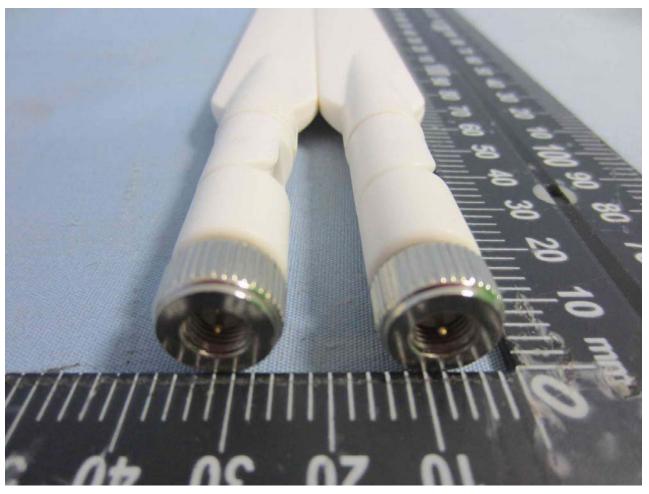

## Antenna (LUXSHARE-ICT / L02RF018-DT-R)

Report No.: T150715D02

Report No.: T150715D02 Page <u>6</u> of <u>11</u>

Report No. : T150715D02
Page \_\_\_7 \_\_of \_\_\_11

Compliance Certification Services Inc.