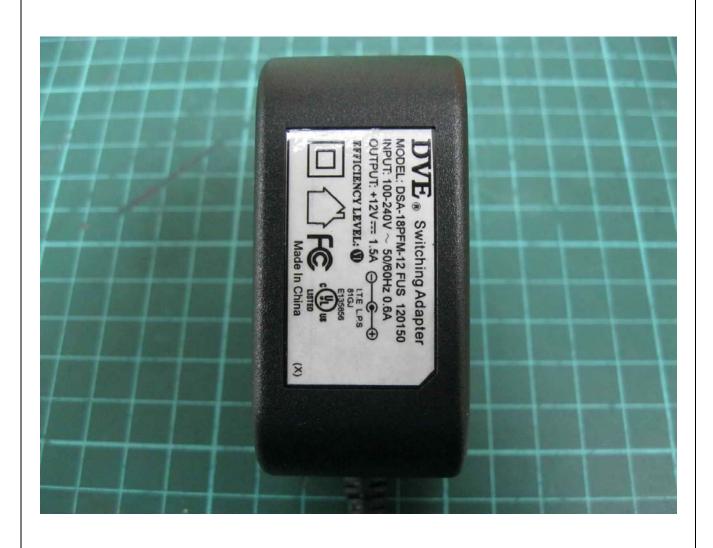

Report No. : T150715D02
Page \_\_\_1\_\_of \_\_\_11







Report No. : T150715D02
Page \_\_\_2 of \_\_\_11



Report No. : T150715D02
Page 3 of 11

## **Antenna (FOXCONN / ANEP2M2-CZZ06-EF)**



Report No. : T150715D02
Page \_\_\_4 \_\_of \_\_\_11

## Antenna (LUXSHARE-ICT / L02RF018-DT-R)



Report No.: T150715D02





Report No.: T150715D02 Page <u>6</u> of <u>11</u>







Report No. : T150715D02
Page \_\_\_7 \_\_of \_\_\_11



Compliance Certification Services Inc.

Report No.: T150715D02 Page <u>8</u> of <u>11</u>

## LTE Antenna (FIT)



Report No. : T150715D02
Page 9 of 11





Report No.: T150715D02





Report No.: T150715D02
Page \_\_\_11\_\_of \_\_11