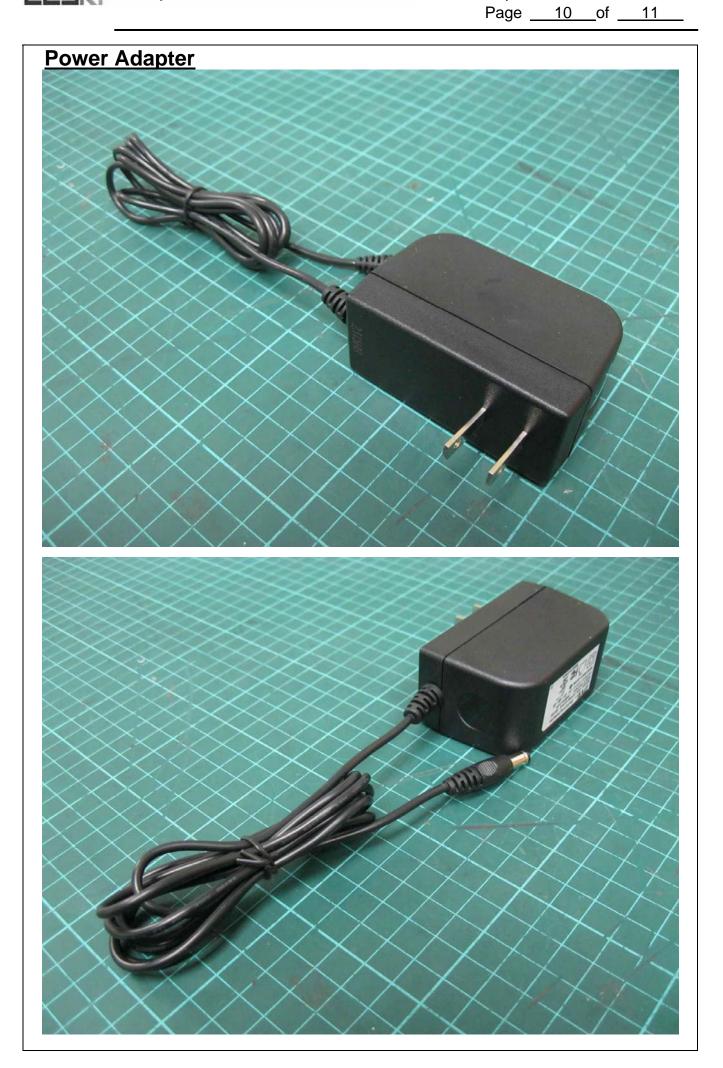

Report No. : T150715D02
Page \_\_\_1\_\_of \_\_\_11







Report No. : T150715D02
Page \_\_\_2 of \_\_\_11



Report No. : T150715D02
Page 3 of 11

## **Antenna (FOXCONN / ANEP2M2-CZZ06-EF)**



Report No. : T150715D02
Page \_\_\_4 \_\_of \_\_\_11

## Antenna (LUXSHARE-ICT / L02RF018-DT-R)



Report No.: T150715D02





Report No.: T150715D02 Page <u>6</u> of <u>11</u>







Report No. : T150715D02
Page \_\_\_7 \_\_of \_\_\_11



Compliance Certification Services Inc.

Report No.: T150715D02 Page <u>8</u> of <u>11</u>

## LTE Antenna (FIT)



Report No. : T150715D02
Page 9 of 11





Report No.: T150715D02





Report No.: T150715D02
Page \_\_\_11\_\_of \_\_11