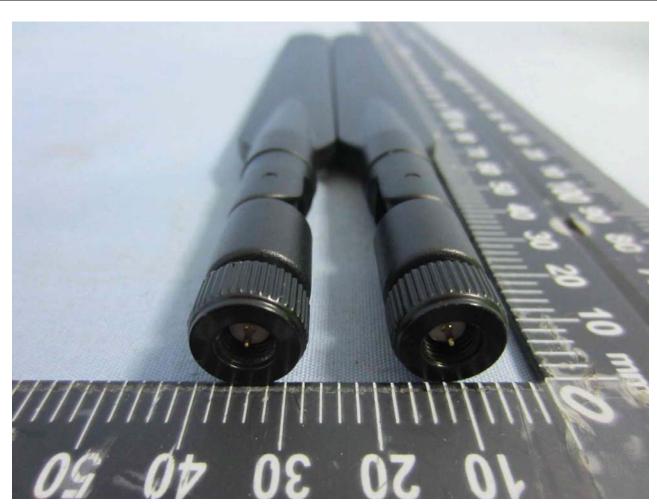

## **Antenna (FOXCONN / ANEP2M2-CZZ06-EF)**

Report No. : T150715D02
Page \_\_\_4 \_\_of \_\_\_11