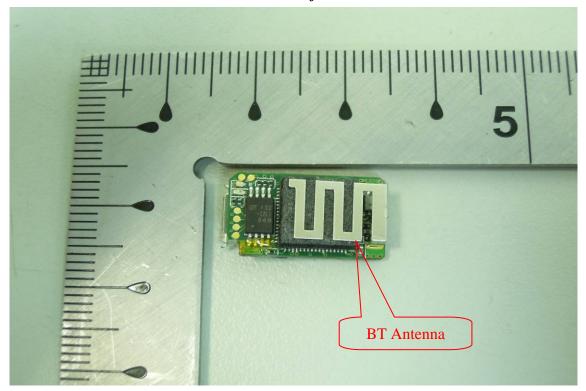

## Internal View of EUT - 5

Internal View of EUT - 6

Unless otherwise stated the results shown in this test report refer only to the sample(s) tested and such sample(s) are retained for 90 days only. 除非另有說明,此報告結果僅對測試之樣品負責,同時此樣品僅保留90天。本報告未經本公司書面許可,不可部份複製。