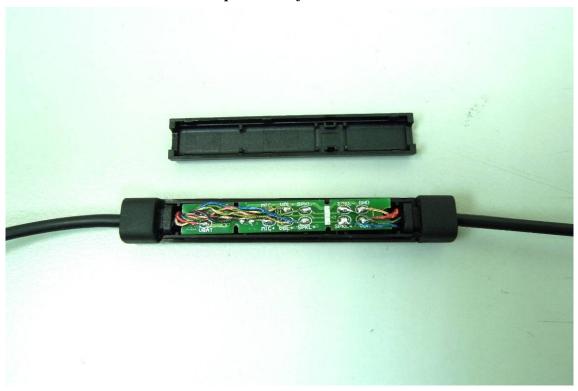

## Internal View of EUT - 1

Internal View of EUT - 2

Unless otherwise stated the results shown in this test report refer only to the sample(s) tested and such sample(s) are retained for 90 days only. 除非另有說明,此報告結果僅對測試之樣品負責,同時此樣品僅保留90天。本報告未經本公司書面許可,不可部份複製。