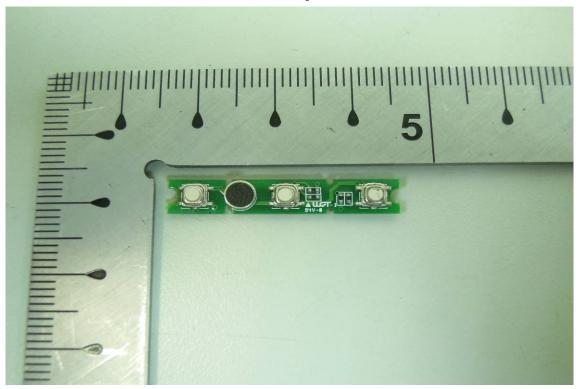

## Internal View of EUT - 3

Internal View of EUT - 4

Unless otherwise stated the results shown in this test report refer only to the sample(s) tested and such sample(s) are retained for 90 days only. 除非另有說明,此報告結果僅對測試之樣品負責,同時此樣品僅保留90天。本報告未經本公司書面許可,不可部份複製。