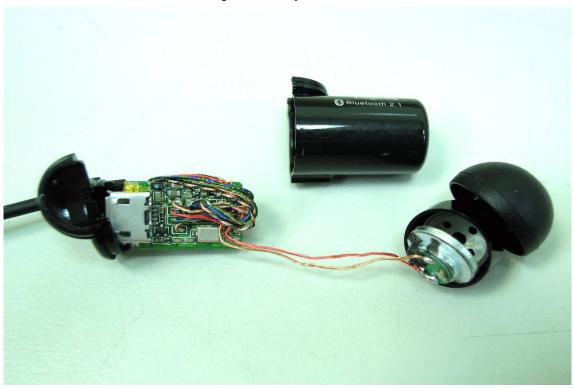

## Internal View of EUT - 1

Internal View of EUT - 2

Unless otherwise stated the results shown in this test report refer only to the sample(s) tested and such sample(s) are retained for 90 days only. 除非另有說明,此報告結果僅對測試之樣品負責,同時此樣品僅保留90天。本報告未經本公司書面許可,不可部份複製。