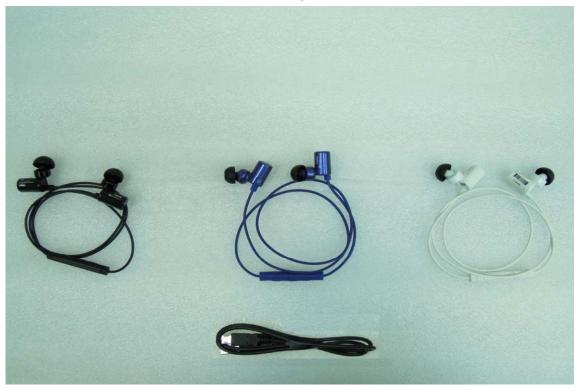

## All View of EUT

Front View of EUT – 1 (Model: LBT-HP06BK, BSH-150)

Unless otherwise stated the results shown in this test report refer only to the sample(s) tested and such sample(s) are retained for 90 days only. 除非另有說明,此報告結果僅對測試之樣品負責,同時此樣品僅保留90天。本報告未經本公司書面許可,不可部份複製。

Front View of EUT – 2 (Model: LBT-HP06WH)

Front View of EUT – 3 (Model: LBT-HP06BU)

Unless otherwise stated the results shown in this test report refer only to the sample(s) tested and such sample(s) are retained for 90 days only. 除非另有說明,此報告結果僅對測試之樣品負責,同時此樣品僅保留90天。本報告未經本公司書面許可,不可部份複製。