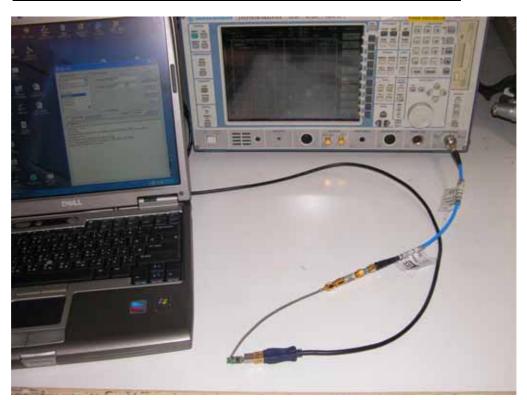

# ANTENNA PORT CONDUCTED RF MEASUREMENT SETUP

FCC ID : SI4-MBD-200 Report No. : 80317301-RP1

Page <u>63</u> of <u>64</u>