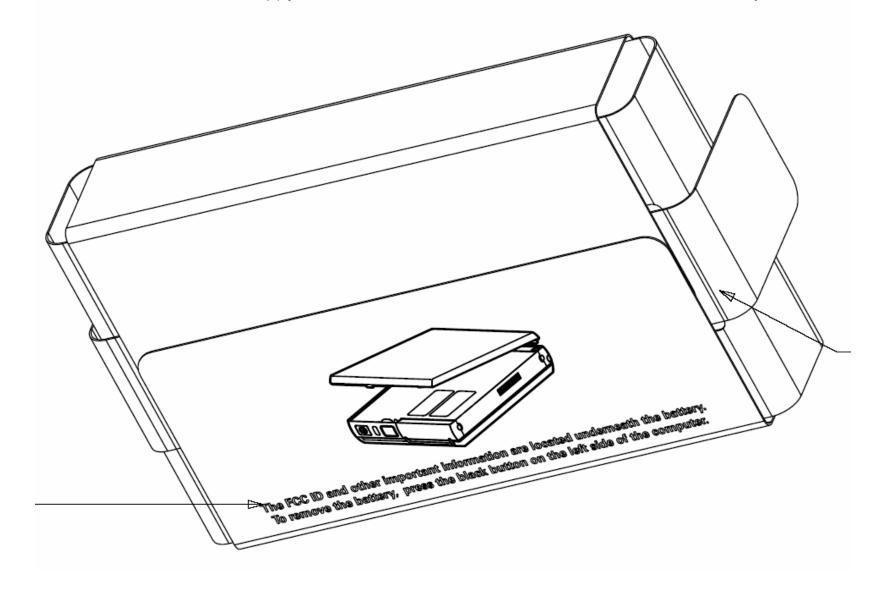

### Each OQO Ultra-Mobile PC is shipped in a protective wrapper with the following text:

"The FCC ID and other important information are located underneath the battery. To remove the battery, press the black button on the left side of the computer."