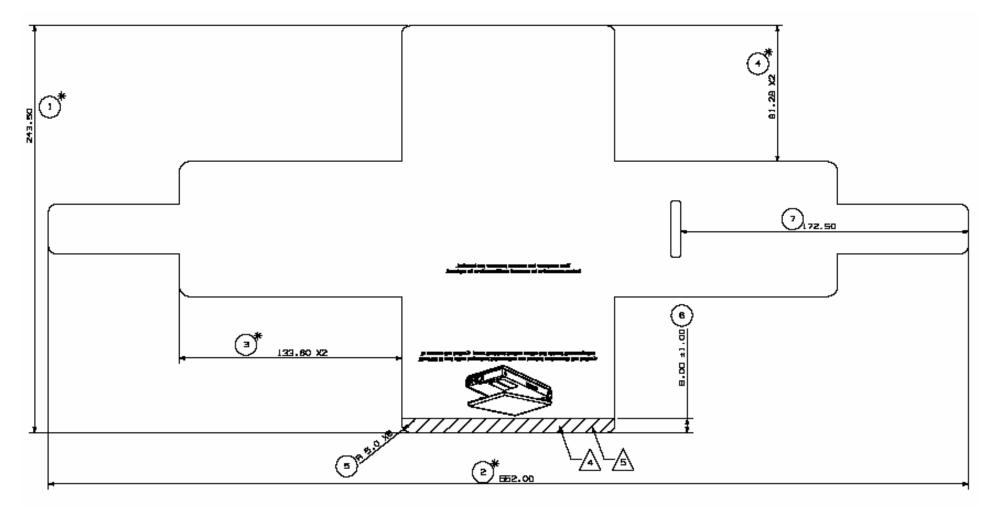

## FCC and IC Label Location Indicator Wrapper – Detailed Drawing

BOTTOMSIDE FLAT: UNFOLDED