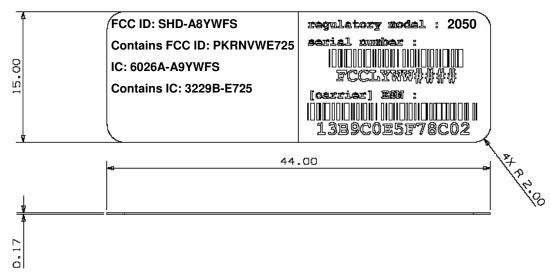

# OQO Model 02 Ultra Mobile PC Front, Display Open, Keyboard Exposed





# Top View of OQO Model 02 Ultra Mobile PC



Top View of OQO UMPC without Battery



FCC and IC Label Location - on inside back panel of computer - SHD-A8YWFS

### FCC and IC Label Details



#### FCC and IC Label Location Indicator

### Each OQO Ultra-Mobile PC is shipped in a protective wrapper with the following text:

"The FCC ID and other important information are located underneath the battery. To remove the battery, press the black button on the left side of the computer."



## FCC and IC Label Location Indicator Wrapper – Detailed Drawing



BOTTOMSIDE FLAT: UNFOLDED