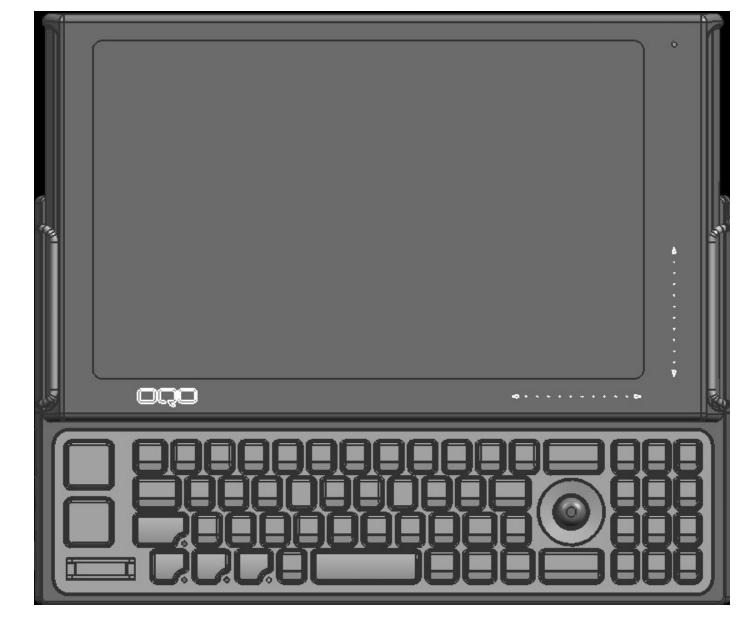

# OQO Model 02 Ultra Mobile PC Front, Display Open, Keyboard Exposed





# Top View of OQO Model 02 Ultra Mobile PC



Top View of OQO UMPC without Battery



FCC and IC Label Location - on inside back panel of computer - SHD-A8YWFS

### FCC and IC Label Details



#### FCC and IC Label Location Indicator

### Each OQO Ultra-Mobile PC is shipped in a protective wrapper with the following text:

"The FCC ID and other important information are located underneath the battery. To remove the battery, press the black button on the left side of the computer."



## FCC and IC Label Location Indicator Wrapper – Detailed Drawing



BOTTOMSIDE FLAT: UNFOLDED