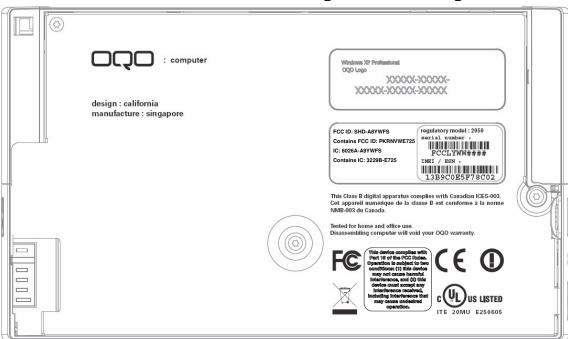

# Top View of OQO Model 02 Ultra Mobile PC

Top View of OQO UMPC without Battery

FCC and IC Label Location - on inside back panel of computer - SHD-A8YWFS

### FCC and IC Label Details