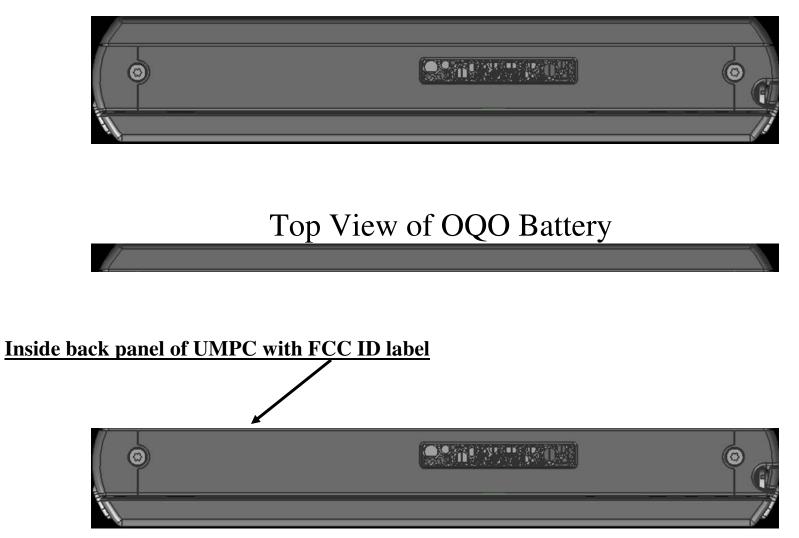

# Top View of OQO Model 02 Ultra Mobile PC

Top View of OQO UMPC without Battery

FCC and IC Label Location - on inside back panel of computer - SHD-A8YWFS

### FCC and IC Label Details

#### FCC and IC Label Location Indicator

### Each OQO Ultra-Mobile PC is shipped in a protective wrapper with the following text:

"The FCC ID and other important information are located underneath the battery. To remove the battery, press the black button on the left side of the computer."

## FCC and IC Label Location Indicator Wrapper – Detailed Drawing

BOTTOMSIDE FLAT: UNFOLDED