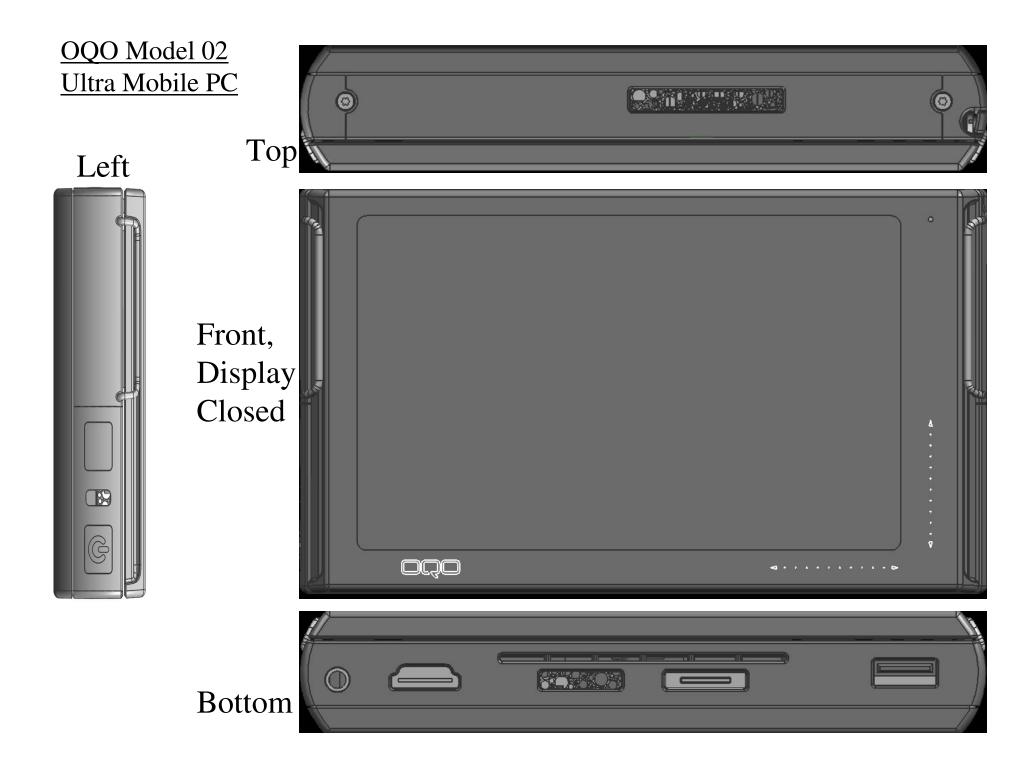

# Top View of OQO Model 02 Ultra Mobile PC

Top View of OQO UMPC without Battery

FCC and IC Label Location - on inside back panel of computer - SHD-A8YWFS

### Each OQO Ultra-Mobile PC is shipped in a protective wrapper with the following text:

"The FCC ID and other important information are located underneath the battery. To remove the battery, press the black button on the left side of the computer."