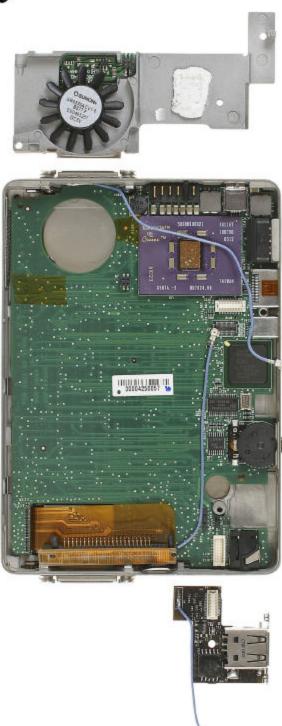

# Fig.10

Bottom view of the heatsink/fan assembly and the 802.15/trackstick module with 802.15 antenna coax connected.