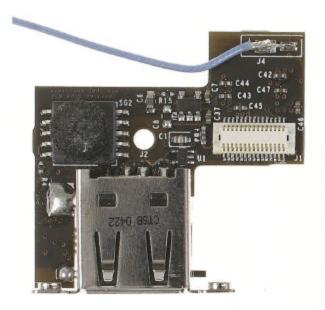

Partial exposure of main logic board, also in view is the heatsink, 802.11 module and 802.15 module.

# Fig.7

Same view as Fig.6 with the EMI sheet metal cover removed from the 802.11 module.

#### Fig.8

Top and bottom view of 802.11 module.

# Fig.9

Bottom view with heatsink removed, 802.11 module removed, and 802.15 module removed. Visible in view is the entire bottom side of the main logic board, and the right and left antenna coax cables.

# Fig.10

Bottom view of the heatsink/fan assembly and the 802.15/trackstick module with 802.15 antenna coax connected.

#### Fig.11

Bottom view of main logic board

#### Fig.12

Bottom view of main logic board removed from housing.

### Fig.13

Top view of main logic board removed from housing.





Fig. 6





Fig. 7





Fig. 8





Fig. 9











Fig. 11





Fig. 12





Fig. 13