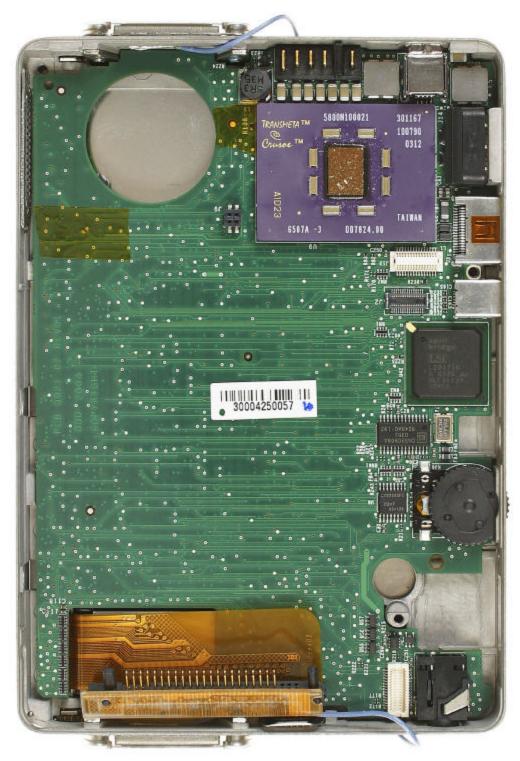

l exposure of main logic board, also in view is the heatsink, 802.11 module and 802.15 module.

# Fig.7

Same view as Fig.6 with the EMI sheet metal cover removed from the 802.11 module.

#### Fig.8

Top and bottom view of 802.11 module.

# Fig.9

Bottom view with heatsink removed, 802.11 module removed, and 802.15 module removed. Visible in view is the entire bottom side of the main logic board, and the right and left antenna coax cables.

# Fig.10

Bottom view of the heatsink/fan assembly and the 802.15/trackstick module with 802.15 antenna coax connected.

#### Fig.11

Bottom view of main logic board

#### Fig.12

Bottom view of main logic board removed from housing.

### Fig.13

Top view of main logic board removed from housing.





Fig. 6





Fig. 7





Fig. 8





Fig. 9











Fig. 11





Fig. 12





Fig. 13