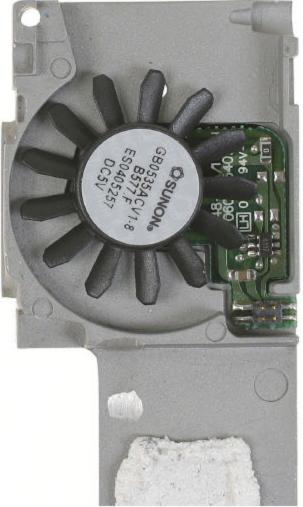

# Fig.10

Bottom view of the heatsink/fan assembly and the 802.15/trackstick module with 802.15 antenna coax connected.