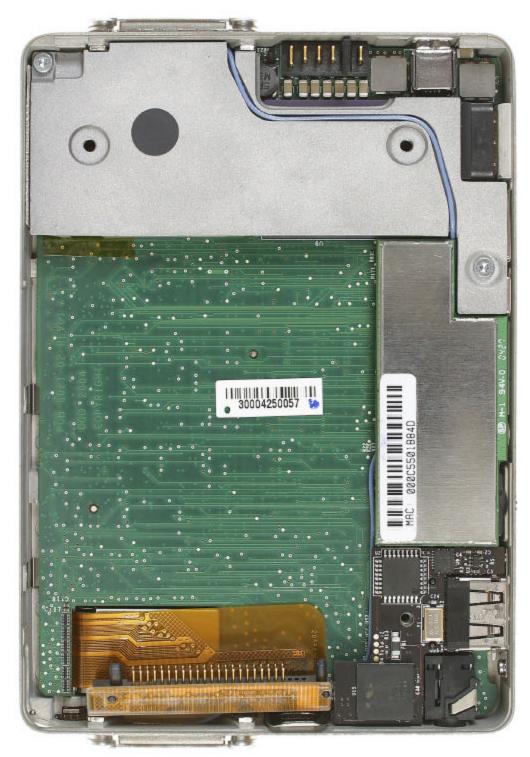

# Fig.6

Bottom view with Hard drive removed. Partial exposure of main logic board, also in view is the heatsink, 802.11 module and 802.15 module.