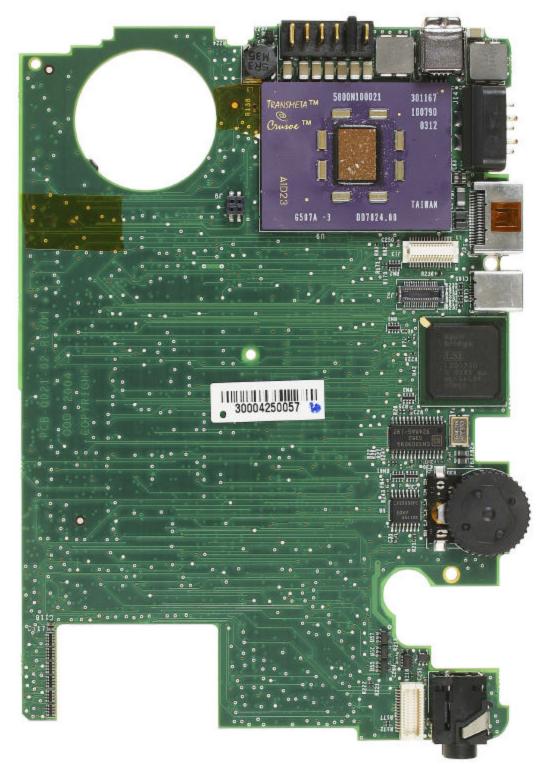

### Fig.13

Top view of main logic board removed from housing.

Fig. 6

Fig. 7

Fig. 8

Fig. 9

Fig. 11

Fig. 12

Fig. 13