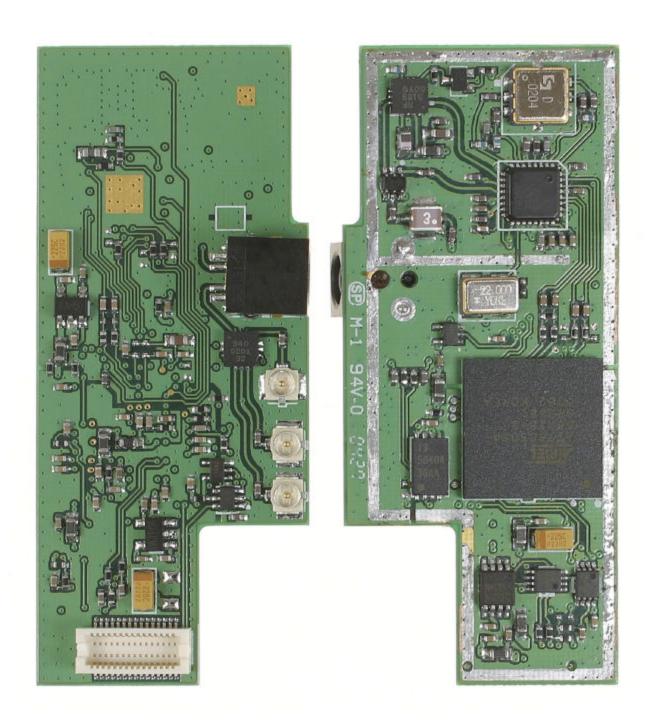

ith Hard drive removed. Partial exposure of main logic board, also in view is the heatsink, 802.11 module and 802.15 module.

# Fig.7

Same view as Fig.6 with the EMI sheet metal cover removed from the 802.11 module.

#### Fig.8

Top and bottom view of 802.11 module.

# Fig.9

Bottom view with heatsink removed, 802.11 module removed, and 802.15 module removed. Visible in view is the entire bottom side of the main logic board, and the right and left antenna coax cables.

# Fig.10

Bottom view of the heatsink/fan assembly and the 802.15/trackstick module with 802.15 antenna coax connected.

#### Fig.11

Bottom view of main logic board

#### Fig.12

Bottom view of main logic board removed from housing.

### Fig.13

Top view of main logic board removed from housing.





Fig. 6





Fig. 7





Fig. 8





Fig. 9











Fig. 11





Fig. 12





Fig. 13