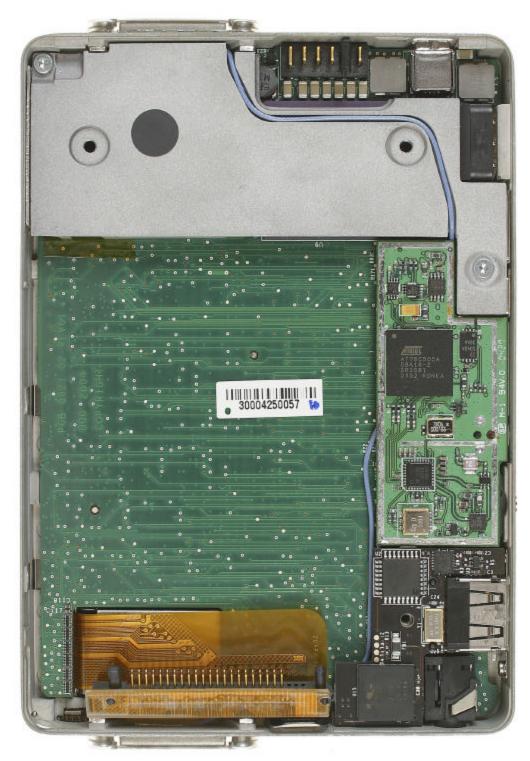

# Fig.7

Same view as Fig.6 with the EMI sheet metal cover removed from the 802.11 module.