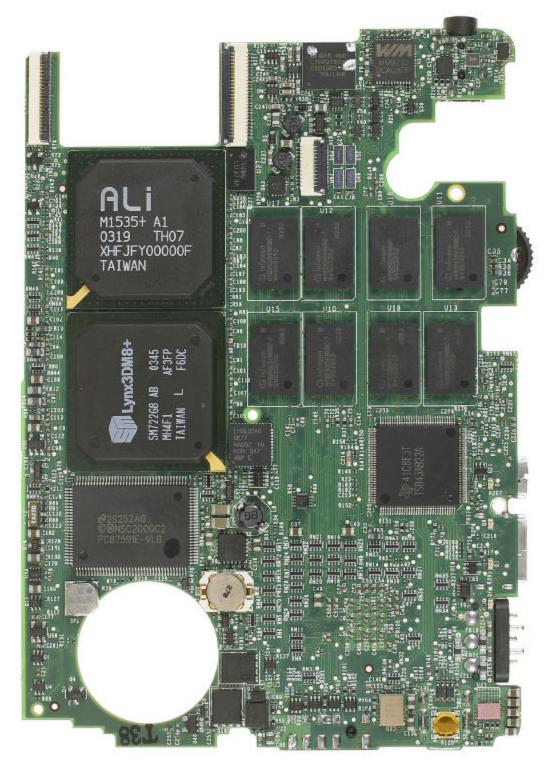

### Fig.13

Top view of main logic board removed from housing.

Fig. 6

Fig. 7

Fig. 8

Fig. 9

Fig. 11

Fig. 12