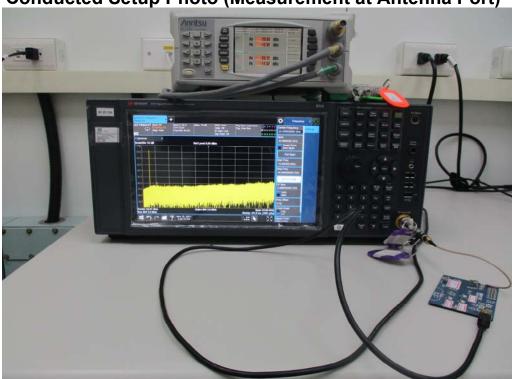

#### Antenna Part No.: RFA-02-5-F17H170100B

Unless otherwise stated the results shown in this test report refer only to the sample(s) tested and such sample(s) are retained for 90 days only.

除非另有說明,此報告結果僅對測試之樣品負責,同時此樣品僅保留90天。本報告未經本公司書面許可,不可部份複製。