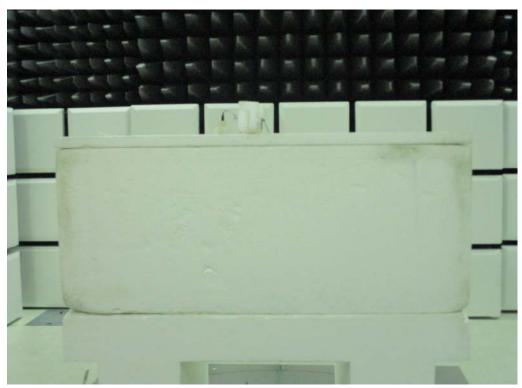

# Radiated Emission Set up Photos (Model No.: MDBT53-P)

Unless otherwise stated the results shown in this test report refer only to the sample(s) tested and such sample(s) are retained for 90 days only.