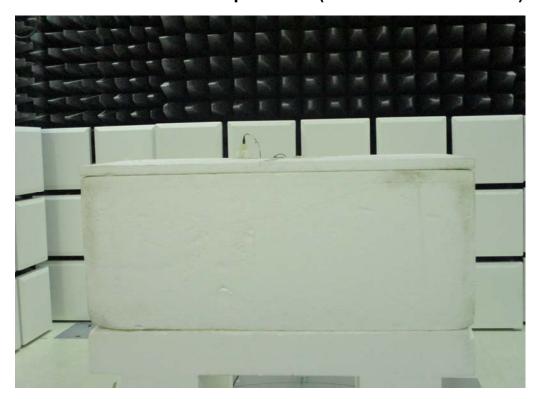

# Radiated Emission Set up Photos (Model No.: MDBT53-P)

Unless otherwise stated the results shown in this test report refer only to the sample(s) tested and such sample(s) are retained for 90 days only.