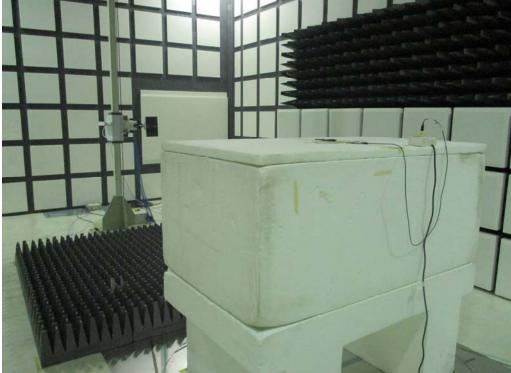

# Radiated Emission Set up Photos (Model No.: MDBT53-U)

#### Antenna Part No.: ANTX100P111B24003

Unless otherwise stated the results shown in this test report refer only to the sample(s) tested and such sample(s) are retained for 90 days only.

除非另有說明,此報告結果僅對測試之樣品負責,同時此樣品僅保留90天。本報告未經本公司書面許可,不可部份複製。