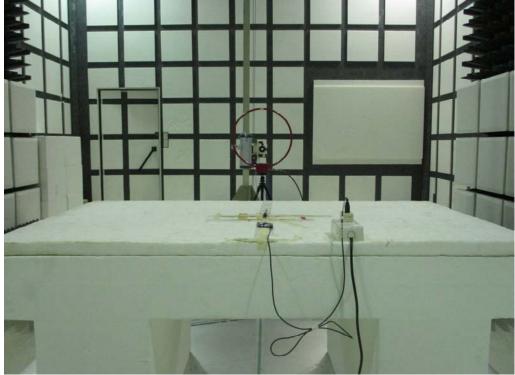

# Radiated Emission Set up Photos (Model No.: MDBT53-P)

Unless otherwise stated the results shown in this test report refer only to the sample(s) tested and such sample(s) are retained for 90 days only.