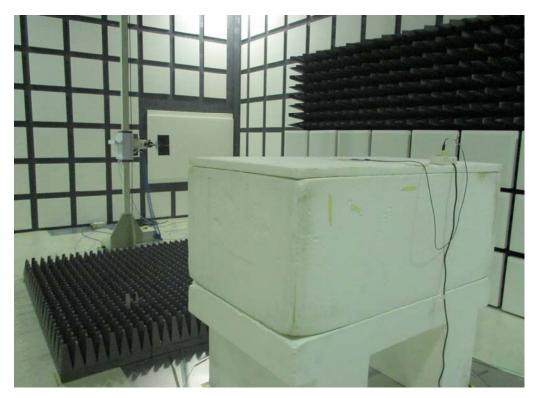

# Radiated Emission Set up Photos (Model No.: MDBT53-P)

Unless otherwise stated the results shown in this test report refer only to the sample(s) tested and such sample(s) are retained for 90 days only.