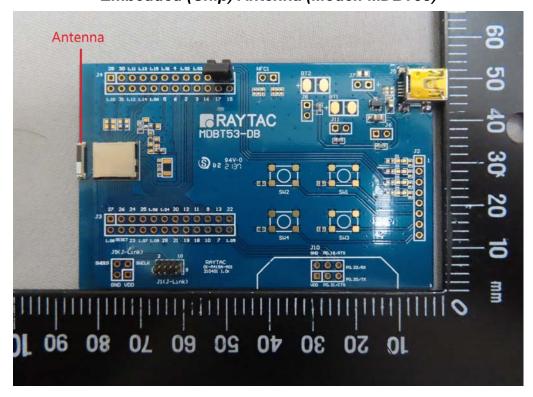

## Embedded (PCB) Antenna (Model: MDBT53-P)

External Antenna (Model: MDBT53-U)

Unless otherwise stated the results shown in this test report refer only to the sample(s) tested and such sample(s) are retained for 90 days only.