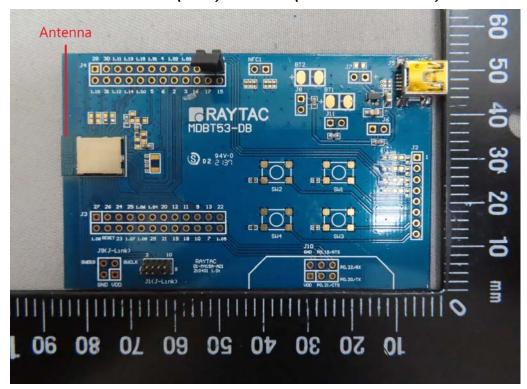

## Embedded (PCB) Antenna (Model: MDBT53-P)

External Antenna (Model: MDBT53-U)

Unless otherwise stated the results shown in this test report refer only to the sample(s) tested and such sample(s) are retained for 90 days only.