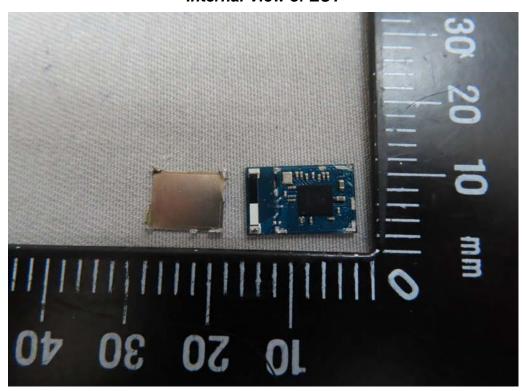

## Internal View of EUT

Embedded (Chip) Antenna (Model: MDBT53)

Unless otherwise stated the results shown in this test report refer only to the sample(s) tested and such sample(s) are retained for 90 days only.