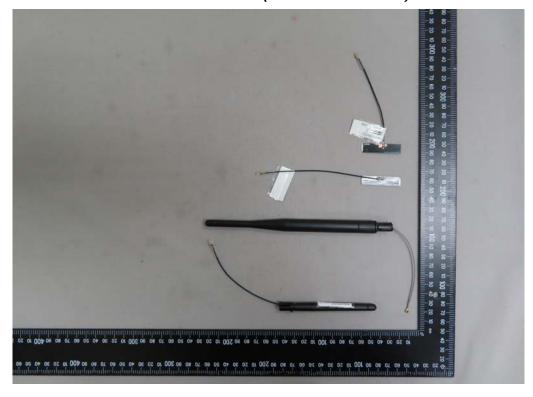

## Embedded (PCB) Antenna (Model: MDBT53-P)

External Antenna (Model: MDBT53-U)

Unless otherwise stated the results shown in this test report refer only to the sample(s) tested and such sample(s) are retained for 90 days only.