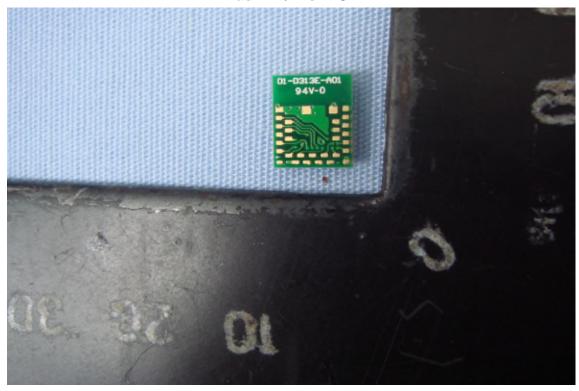

## Front View of EUT-2(Model no.: MDBT42V-P)

Back View of EUT

Unless otherwise stated the results shown in this test report refer only to the sample(s) tested and such sample(s) are retained for 90 days only.