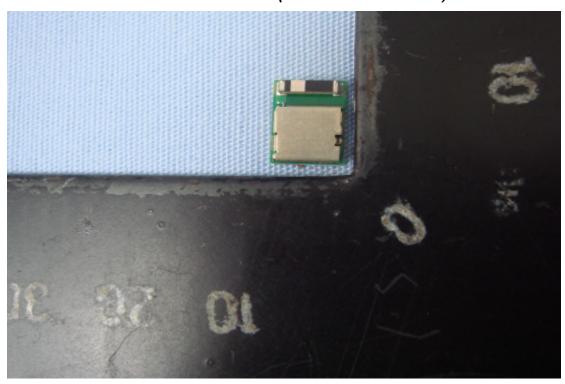

## **EXTERNAL PHOTOGRAPHS OF EUT**

Front View of EUT-1 (Model no.: MDBT42V)

Back View of EUT

Unless otherwise stated the results shown in this test report refer only to the sample(s) tested and such sample(s) are retained for 90 days only.