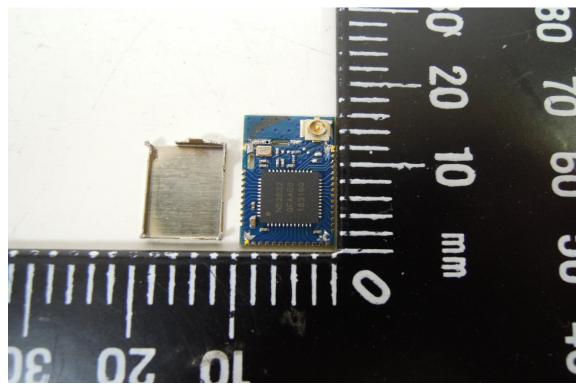

## **INTERNAL PHOTOGRAPHS OF EUT**

Internal View of EUT

Antenna – 1 (Part no.: ANTX100ETHAB24553)

Unless otherwise stated the results shown in this test report refer only to the sample(s) tested and such sample(s) are retained for 90 days only.