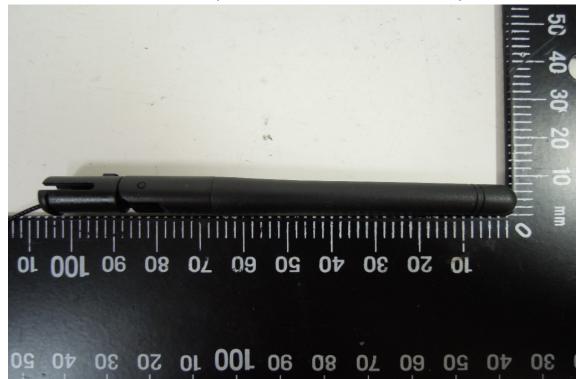

## **INTERNAL PHOTOGRAPHS OF EUT**

Internal View of EUT

Antenna – 1 (Part no.: ANTX100ETHAB24553)

Unless otherwise stated the results shown in this test report refer only to the sample(s) tested and such sample(s) are retained for 90 days only.