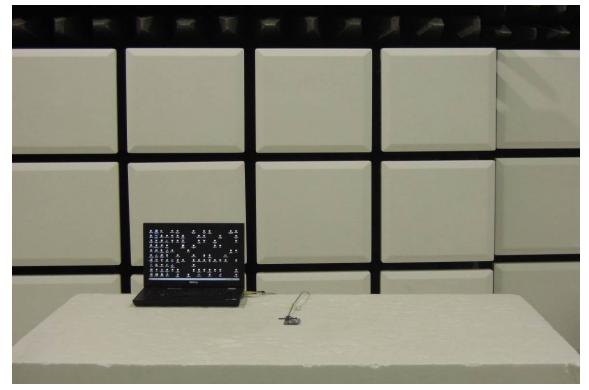

## Radiated Emission Set up Photos (Below 1GHz) (PCB Antenna)

Unless otherwise stated the results shown in this test report refer only to the sample(s) tested and such sample(s) are retained for 90 days only.