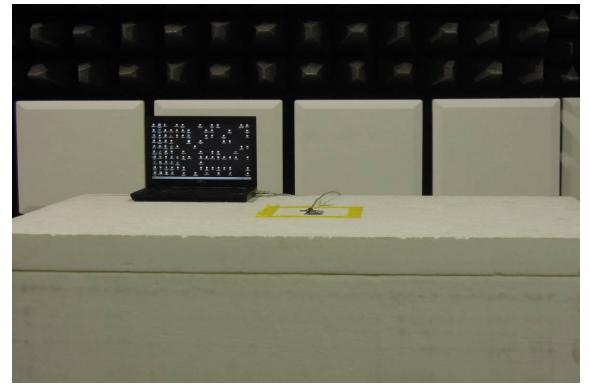

## Radiated Emission Set up Photos (Below 1GHz) (PCB Antenna)

Unless otherwise stated the results shown in this test report refer only to the sample(s) tested and such sample(s) are retained for 90 days only.