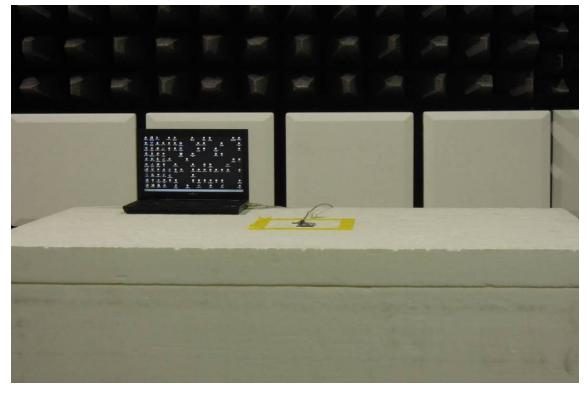

#### PHOTOGRAPHS OF SET UP

Radiated Emission Set up Photos (Below 1GHz) (Chip Antenna)

Unless otherwise stated the results shown in this test report refer only to the sample(s) tested and such sample(s) are retained for 90 days only.