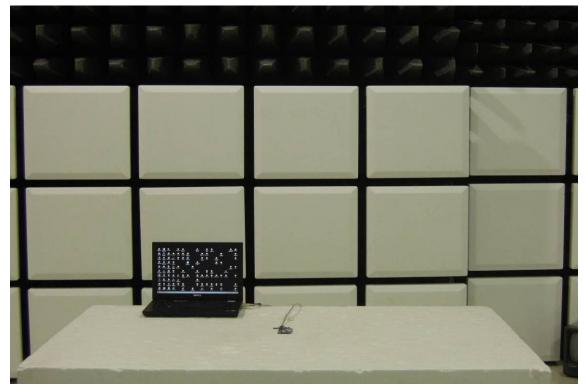

#### PHOTOGRAPHS OF SET UP

Radiated Emission Set up Photos (Below 1GHz) (Chip Antenna)

Unless otherwise stated the results shown in this test report refer only to the sample(s) tested and such sample(s) are retained for 90 days only.